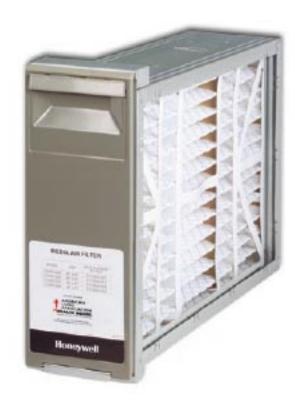

## F100 Media Air Cleaner

- Professional whole-house filtration enhanced indoor air quality
- AirWatch™ Performance Indicat
- High-efficiency shaped-fiber med
- Easy-to-use cartridge replacement
- Fits most 3.5, 4, and 5-ton air has from all major manufacturers
- · Low pressure drop
- Easy upgrade to either higher et media or electronic air cleaner
- Meets American Lung Association® Health House® guidelines