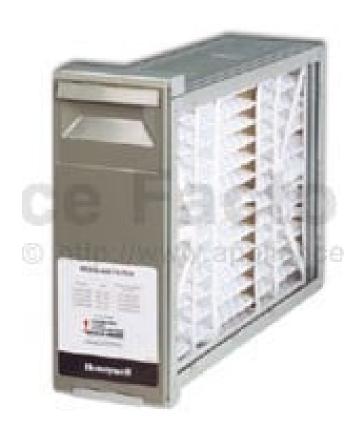

## F100 Media Air Cleaner

- Professional whole-house filtration enhanced indoor air quality
- AirWatch™ Performance Indicat
- High-efficiency shaped-fiber med
- Easy-to-use cartridge replacement
- Fits most 3.5, 4, and 5-ton air has from all major manufacturers
- · Low pressure drop
- Easy upgrade to either higher et media or electronic air cleaner
- Meets American Lung Association® Health House® guidelines