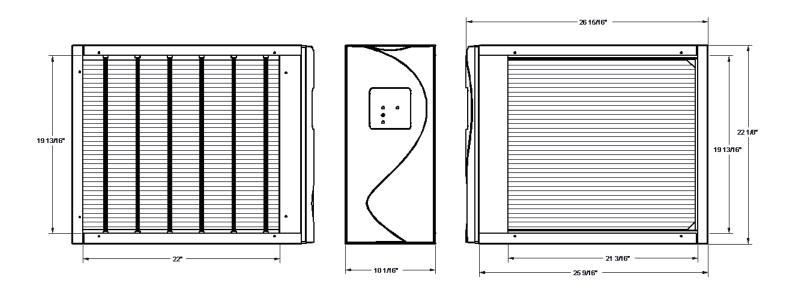

# IMPORTANT: A 26 INCH CLEARANCE MUST BE ALLOWED FOR REMOVAL OF THE MEDIA FRAME ASSEMBLY FROM THE CABINET.

- 1. Turn off electricity to furnace.
- 2. Pull front cover off and slide media carrier out of air cleaner cabinet. Discard packing material.
- 3. Remove and discard existing furnace air filter.
- 4. Install cabinet in return air system. Duct supports are recommended to support weight of cabinet.
- 5. Refer to care and maintenance instructions for installation of air cleaner media and pleat spacers.
- 6. Slide the media frame assembly into the cabinet. Be sure the airflow arrow on the media frame points toward the furnace blower. The plastic pleat spacers are always on the downstream side of the filter media.
- 7. Install condition indicator and nameplate in upright orientation.
- 8. Turn on electricity and furnace, calibrate condition indicator and check performance of all equipment.