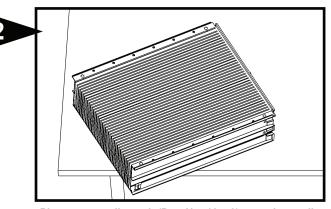

# IMPORTANT: A 26 INCH CLEARANCE MUST BE ALLOWED FOR REMOVAL OF THE MEDIA FRAME ASSEMBLY FROM THE CABINET.

- 1. Turn off electricity to furnace.
- 2. Pull front cover off and slide media carrier out of air cleaner cabinet. Discard packing material.
- 3. Remove and discard existing furnace air filter.
- 4. Install cabinet in return air system. Duct supports are recommended to support weight of cabinet.
- 5. Refer to care and maintenance instructions for installation of air cleaner media and pleat spacers.
- 6. Slide the media frame assembly into the cabinet. Be sure the airflow arrow on the media frame points toward the furnace blower. The plastic pleat spacers are always on the downstream side of the filter media.
- 7. Install condition indicator and nameplate in upright orientation.
- 8. Turn on electricity and furnace, calibrate condition indicator and check performance of all equipment.

Slide the assembled media frame into the air cleaner cabinet. Be sure the airflow arrow on the media frame points toward the furnace blower. The plastic pleat spacers are always on the downstream side of the filter media. Attach outer cover.