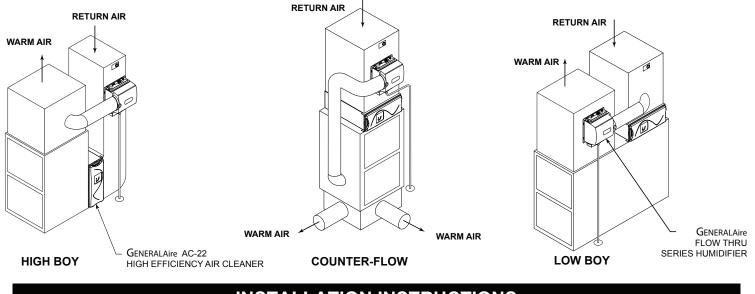

#### INSTALLER: PLEASE FILL OUT AND MAIL GUARANTEE CARD AFTER INSTALLATION IS COMPLETE. LEAVE INSTALLATION INSTRUCTIONS WITH HOME OWNER

This air cleaner is designed for use in systems up to 2000 CFM. For higher airflows additional units may be required. See Typical Installations below.

#### MODEL AC-22 HIGH EFFICIENCY AIR CLEANER

FOR INSTALLATION IN THE RETURN AIR DUCT OF ANY FORCED AIR HEATING AND COOLING SYSTEM