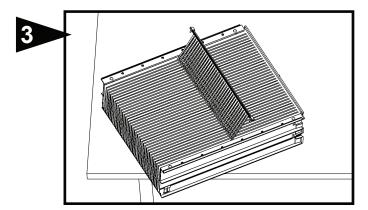

#### **CARE AND MAINTENANCE**

The condition indicator gauge will show when media replacement is required. Use Air Cleaner media assembly Part No. 12758.

Turn off electricity to furnace. Pull front cover off and slide media carrier out of air cleaner cabinet. Place air cleaner media frame on table with plastic pleat spacers on top. Loosen pleat spacers by gently lifting at each end. Carefully remove all pleat spacers. Lift used air cleaner media out of frame for disposal and clean media frame.

Place new media pack (Part No. 12758) onto the media frame. Slide media pack toward foam gasket. Line up holes in the cardboard strips with the holes in the media frame.

Install the plastic pleat spacers, being careful to insert one support finger between each pleat. Press each end of the pleat spacers down firmly to fully engage the media frame. Pleat spacers may snag on air cleaner cabinet if not pressed down below media frame rail.