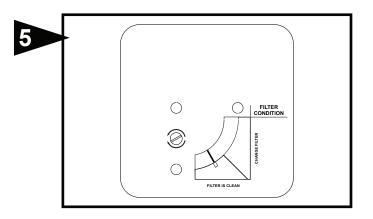

Turn on electricity and run furnace blower on highest speed. Calibrate condition indicator, with a small screwdriver adjust the calibration screw to put the pointer in the center of the "FILTER IS CLEAN" range.

The Media Condition Indicator will show when the Air Cleaner media needs changing. Media life of three years is not uncommon. Changing the Media more frequently than suggested by the Condition Indicator is not normally required.