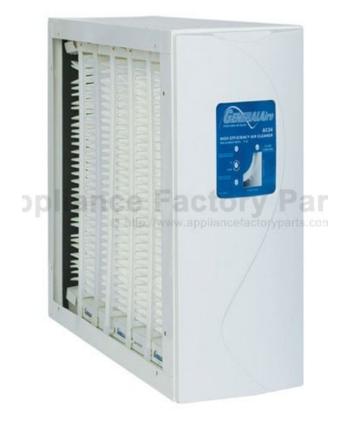

#### MODEL AC-22 HIGH EFFICIENCY AIR CLEANER

FOR INSTALLATION IN THE RETURN AIR DUCT OF ANY FORCED AIR HEATING AND COOLING SYSTEM