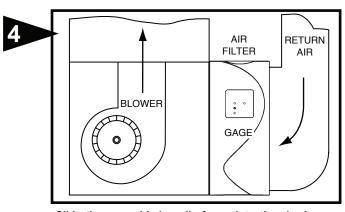

#### **CARE AND MAINTENANCE**

The condition indicator gauge will show when media replacement is required. Use Air Cleaner media assembly Part No. 12758.

Turn off electricity to furnace. Pull front cover off and slide media carrier out of air cleaner cabinet. Place air cleaner media frame on table with plastic pleat spacers on top. Loosen pleat spacers by gently lifting at each end. Carefully remove all pleat spacers. Lift used air cleaner media out of frame for disposal and clean media frame.

The Media Condition Indicator will show when the Air Cleaner media needs changing. Media life of three years is not uncommon. Changing the Media more frequently than suggested by the Condition Indicator is not normally required.