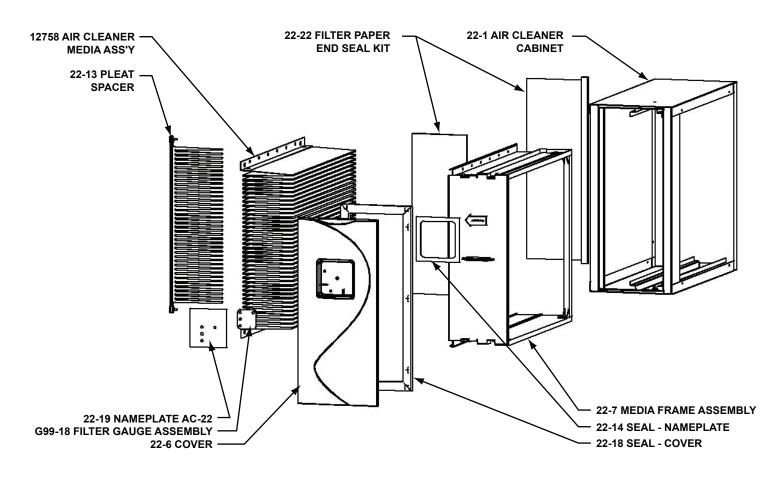

### PARTS LIST

#### **CARE AND MAINTENANCE**

The condition indicator gauge will show when media replacement is required. Use Air Cleaner media assembly Part No. 12758.

Turn off electricity to furnace. Pull front cover off and slide media carrier out of air cleaner cabinet. Place air cleaner media frame on table with plastic pleat spacers on top. Loosen pleat spacers by gently lifting at each end. Carefully remove all pleat spacers. Lift used air cleaner media out of frame for disposal and clean media frame.

Place new media pack (Part No. 12758) onto the media frame. Slide media pack toward foam gasket. Line up holes in the cardboard strips with the holes in the media frame.

Install the plastic pleat spacers, being careful to insert one support finger between each pleat. Press each end of the pleat spacers down firmly to fully engage the media frame. Pleat spacers may snag on air cleaner cabinet if not pressed down below media frame rail.

Slide the assembled media frame into the air cleaner cabinet. Be sure the airflow arrow on the media frame points toward the furnace blower. The plastic pleat spacers are always on the downstream side of the filter media. Attach outer cover.