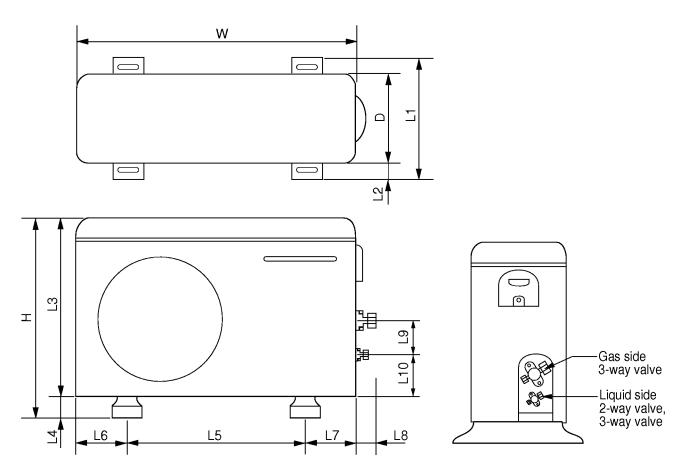

### **Dimensions**

### (2) Oudoor Unit

| DIM | MODEL | ALL MODELS |  |
|-----|-------|------------|--|
| W   | mm    | 870        |  |
| Н   | mm    | 655        |  |
| D   | mm    | 320        |  |
| L1  | mm    | 370        |  |
| L2  | mm    | 25         |  |
| L3  | mm    | 630        |  |
| L4  | mm    | 25         |  |
| L5  | mm    | 546        |  |
| L6  | mm    | 162        |  |
| L7  | mm    | 162        |  |
| L8  | mm    | 54         |  |
| L9  | mm    | 74.5       |  |
| L10 | mm    | 79         |  |