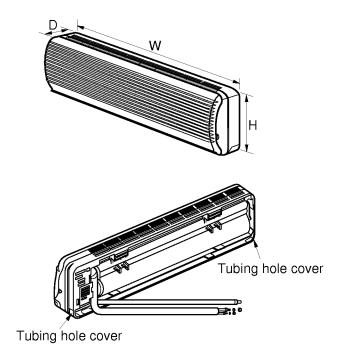

### **Dimensions**

### (1) Indoor Unit

| DIM | MODEL | ALL MODELS |
|-----|-------|------------|
| W   | mm    | 1,080      |
| Н   | mm    | 290        |
| D   | mm    | 183        |