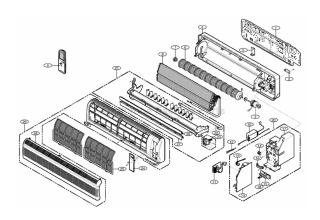

# LG AG1AH17BWG Owner's Manual

#### **Shop genuine replacement parts for LG AG1AH17BWG**



Find Your LG Air Conditioner Parts - Select From 2328 Models

----- Manual continues below ------

## **Product Specifications (Cooling Only)**

| Model Name              |                   |             |                                   |                      |            |             |  |  |
|-------------------------|-------------------|-------------|-----------------------------------|----------------------|------------|-------------|--|--|
| Item                    | Uı                | nit         | AG1AC17BWF/G/I                    | AG1AC23BWF/G/I       | AG1AC17BKM | AG1AC23BKM  |  |  |
| Cooling Capacity        |                   | BTU/h       | 17,000                            | 23,000               | 17,300     | 23,000      |  |  |
| Moisture Removal        |