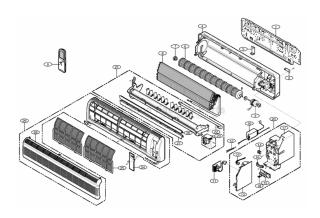

# LG AG1AH23BWI Owner's Manual

#### **Shop genuine replacement parts for LG AG1AH23BWI**



Find Your LG Air Conditioner Parts - Select From 2328 Models

----- Manual continues below ------

## **Product Specifications (Cooling Only)**

| Model Name              |                   |             |                                   |                      |            |             |  |  |
|-------------------------|-------------------|-------------|-----------------------------------|----------------------|------------|-------------|--|--|
| Item                    | Uı                | nit         | AG1AC17BWF/G/I                    | AG1AC23BWF/G/I       | AG1AC17BKM | AG1AC23BKM  |  |  |
| Cooling Capacity        |                   | BTU/h       | 17,000                            | 23,000               | 17,300     | 23,000      |  |  |
| Moisture Removal        |