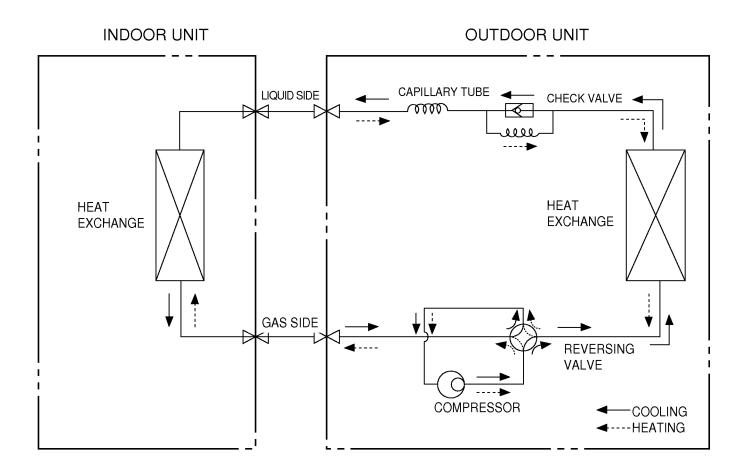

## **Refrigeration Cycle Diagram**

#### Cooling & Heating Models

| MODEL | Pipe size(Diameter:ø) |        | Piping length(m) |     | Elevation(m) |     |
|-------|-----------------------|--------|------------------|-----|--------------|-----|
|       | Gas                   | Liquid | Rated            | Max | Rated        | Max |
| 17K   | 1/2"                  | 1/4"   | 7                | 15  | 5            | 8   |
| 23K   | 5/8"                  | 1/4"   | 7                | 15  | 5            | 8   |

For installation over rated distance, 40g of refrigerant should be added for each meter.

ex) When installed at a distance of 15m, 320g of refrigerant should be added.

(15-7) x 40g = 320g