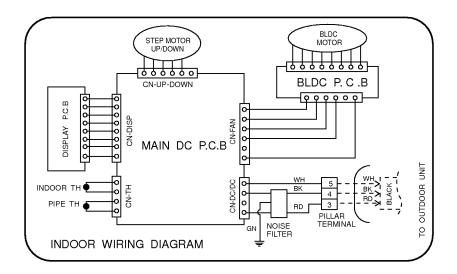

#### (1) Indoor Unit

1. AG1AC17BKM01, AG1AC23BKM01

2. AG1AC17BWF/G/I, AG1AC23BWF/G/I, AG1AH17BWF/G/I, AG1AH23BWF/G/I