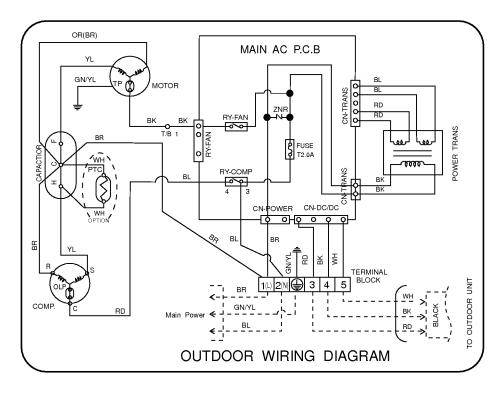

h(m) |     | Elevation(m) |     |
|-------|-----------------------|--------|------------------|-----|--------------|-----|
|       | Gas                   | Liquid | Rated            | Max | Rated        | Max |
| 17K   | 1/2"                  | 1/4"   | 7                | 15  | 5            | 8   |
| 23K   | 5/8"                  | 1/4"   | 7                | 15  | 5            | 8   |

For installation over rated distance, 40g of refrigerant should be added for each meter.

ex) When installed at a distance of 15m, 320g of refrigerant should be added.

(15-7) x 40g = 320g

#### (1) Indoor Unit

1. AG1AC17BKM01, AG1AC23BKM01



2. AG1AC17BWF/G/I, AG1AC23BWF/G/I, AG1AH17BWF/G/I, AG1AH23BWF/G/I



## (2) Outdoor Unit



#### 1. AG0AC17BWOR1, AG0AC17BKOD1, AG0AC23BKOR1

#### 2. AG0AC23BWOR1





#### 3. AG0AH17BWOR1, AG0AH23BWOR1, AG0AH17BKOR1, AG0AH23BKOR1