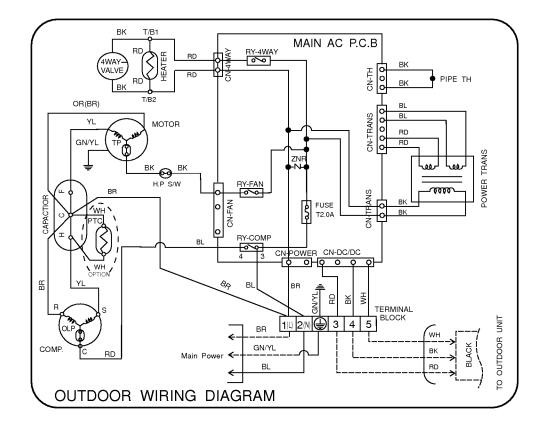

## (2) Outdoor Unit

#### 3. AG0AH17BWOR1, AG0AH23BWOR1, AG0AH17BKOR1, AG0AH23BKOR1