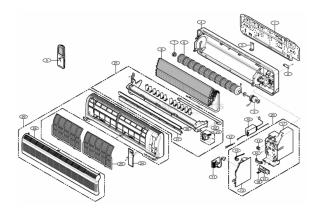

#### (1) Indoor Unit

1. AG1AC17BKM01, AG1AC23BKM01

2. AG1AC17BWF/G/I, AG1AC23BWF/G/I, AG1AH17BWF/G/I, AG1AH23BWF/G/I