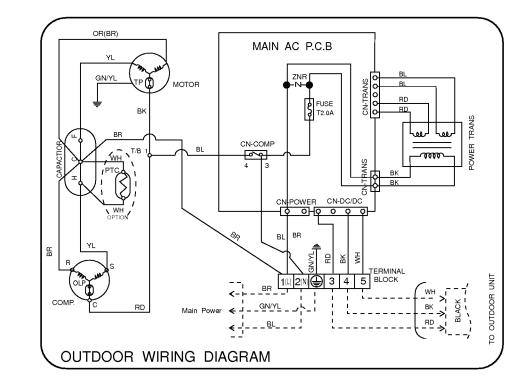

Heating Models



| MODEL | Pipe size(Diameter:ø) |        | Piping length(m) |     | Elevation(m) |     |
|-------|-----------------------|--------|------------------|-----|--------------|-----|
|       | Gas                   | Liquid | Rated            | Max | Rated        | Max |
| 17K   | 1/2"                  | 1/4"   | 7                | 15  | 5            | 8   |
| 23K   | 5/8"                  | 1/4"   | 7                | 15  | 5            | 8   |

For installation over rated distance, 40g of refrigerant should be added for each meter.

ex) When installed at a distance of 15m, 320g of refrigerant should be added.

(15-7) x 40g = 320g

#### (1) Indoor Unit

1. AG1AC17BKM01, AG1AC23BKM01



2. AG1AC17BWF/G/I, AG1AC23BWF/G/I, AG1AH17BWF/G/I, AG1AH23BWF/G/I



## (2) Outdoor Unit



#### 1. AG0AC17BWOR1, AG0AC17BKOD1, AG0AC23BKOR1

#### 2. AG0AC23BWOR1





#### 3. AG0AH17BWOR1, AG0AH23BWOR1, AG0AH17BKOR1, AG0AH23BKOR1