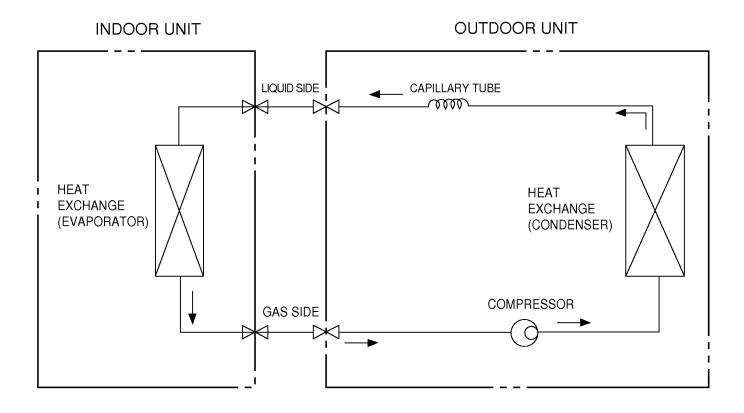

## **Refrigeration Cycle Diagram**

## Cooling Only Models

| MODEL | Pipe size(Diameter:ø) |        | Piping length(m) |     | Elevation(m) |     |
|-------|-----------------------|--------|------------------|-----|--------------|-----|
|       | Gas                   | Liquid | Rated            | Max | Rated        | Max |
| 17K   | 1/2"                  | 1/4"   | 7                | 15  | 5            | 8   |
| 23K   | 5/8"                  | 1/4"   | 7                | 15  | 5            | 8   |

For installation over rated distance, 40g of refrigerant should be added for each meter.

ex) When installed at a distance of 15m, 320g of refrigerant should be added.

(15-7) x 40g = 320g