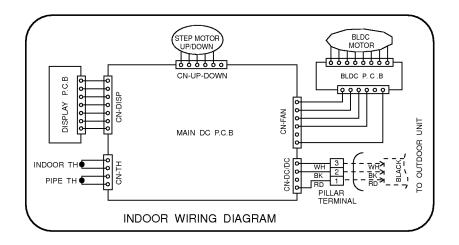

a distance of 15m, 320g of refrigerant should be added.

(15-7) x 40g = 320g

#### Cooling & Heating Models



| MODEL | Pipe size(Diameter:ø) |        | Piping length(m) |     | Elevation(m) |     |
|-------|-----------------------|--------|------------------|-----|--------------|-----|
|       | Gas                   | Liquid | Rated            | Max | Rated        | Max |
| 17K   | 1/2"                  | 1/4"   | 7                | 15  | 5            | 8   |
| 23K   | 5/8"                  | 1/4"   | 7                | 15  | 5            | 8   |

For installation over rated distance, 40g of refrigerant should be added for each meter.

ex) When installed at a distance of 15m, 320g of refrigerant should be added.

(15-7) x 40g = 320g

#### (1) Indoor Unit

1. AG1AC17BKM01, AG1AC23BKM01



2. AG1AC17BWF/G/I, AG1AC23BWF/G/I, AG1AH17BWF/G/I, AG1AH23BWF/G/I



## (2) Outdoor Unit



#### 1. AG0AC17BWOR1, AG0AC17BKOD1, AG0AC23BKOR1

#### 2. AG0AC23BWOR1





#### 3. AG0AH17BWOR1, AG0AH23BWOR1, AG0AH17BKOR1, AG0AH23BKOR1