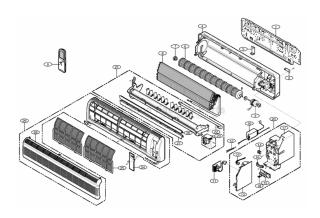

# LG AG1AC23BWI Owner's Manual

#### **Shop genuine replacement parts for LG AG1AC23BWI**



Find Your LG Air Conditioner Parts - Select From 2328 Models

----- Manual continues below ------

## **Product Specifications (Cooling Only)**

| Model Name              |                   |             |                                   |                      |            |             |  |  |
|-------------------------|-------------------|-------------|-----------------------------------|----------------------|------------|-------------|--|--|
| Item                    | Uı                | nit         | AG1AC17BWF/G/I                    | AG1AC23BWF/G/I       | AG1AC17BKM | AG1AC23BKM  |  |  |
| Cooling Capacity        |                   | BTU/h       | 17,000                            | 23,000               | 17,300     | 23,000      |  |  |
| Moisture Removal        |