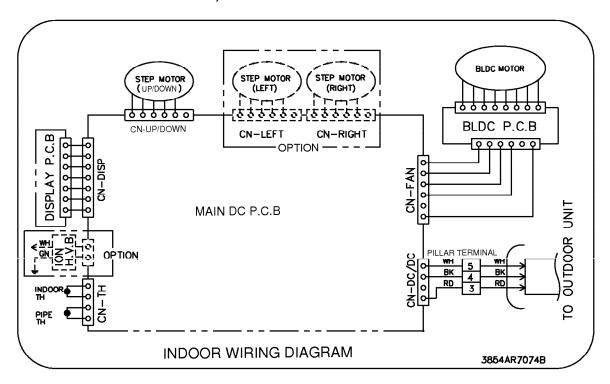

# LG HMH024WAE/WAC Owner's Manual

# Shop genuine replacement parts for LG HMH024WAE/WAC

1. Indoor Unit



Find Your LG Air Conditioner Parts - Select From 2328 Models

----- Manual continues below -----

# **Wiring Diagram**

# (1) Indoor Unit

1. LS-D1821CL/CM/CD, LS-D1822CL/CM/CD, LS-D1862CL/CM/CD, LS-D1863CL/CM/CD



# 2. LS-D1862HL/HM/HD, LS-D1863HL/HM/HD



#### 3. LS-D2422CL/CM/CD/HL/HM/HD, LS-D2663CL/CM/CD/HL/HM/HD



## 4. LS-D2462CL/CM/CD, LS-D2462HL/HM/HD, LS-D2822CL/CM/CD



# (2) Outdoor Unit

# 1. LS-D1821CL/CM/CD, LS-D1822CL/CM/CD, LS-D1862CL/CM/CD, LS-D1863CL/CM/CD



#### 2. LS-D1862HL/HM/HD, LS-D1863HL/HM/HD



## 3. LS-D2422CL/CM/CD



# 4. LS-D2462CL/CM/CD, LS-D2663CL/CM/CD



# 5. LS-D2422HL/HM/HD, LS-D2462HL/HM/HD, LS-D2663HL/HM/HD



#### 6. LS-D2822CL/CM/CD