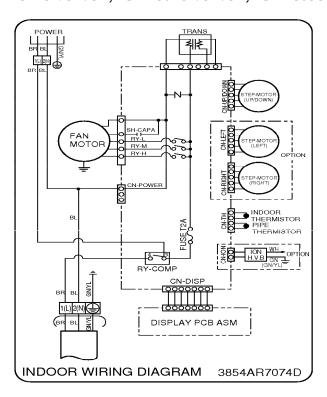

# (1) Indoor Unit

1. LS-D1821CL/CM/CD, LS-D1822CL/CM/CD, LS-D1862CL/CM/CD, LS-D1863CL/CM/CD

# 2. LS-D1862HL/HM/HD, LS-D1863HL/HM/HD