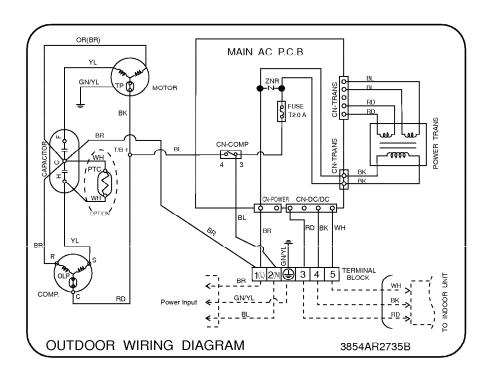

# LG HMH024WAE/WAC Owner's Manual

# Shop genuine replacement parts for LG HMH024WAE/WAC

1. Indoor Unit



Find Your LG Air Conditioner Parts - Select From 2328 Models

----- Manual continues below -----

# **Wiring Diagram**

# (1) Indoor Unit

1. LS-D1821CL/CM/CD, LS-D1822CL/CM/CD, LS-D1862CL/CM/CD, LS-D1863CL/CM/CD



# 2. LS-D1862HL/HM/HD, LS-D1863HL/HM/HD



#### 3. LS-D2422CL/CM/CD/HL/HM/HD, LS-D2663CL/CM/CD/HL/HM/HD



## 4. LS-D2462CL/CM/CD, LS-D2462HL/HM/HD, LS-D2822CL/CM/CD



# (2) Outdoor Unit

# 1. LS-D1821CL/CM/CD, LS-D1822CL/CM/CD, LS-D1862CL/CM/CD, LS-D1863CL/CM/CD



#### 2. LS-D1862HL/HM/HD, LS-D1863HL/HM/HD



## 3. LS-D2422CL/CM/CD



# 4. LS-D2462CL/CM/CD, LS-D2663CL/CM/CD



# 5. LS-D2422HL/HM/HD, LS-D2462HL/HM/HD, LS-D2663HL/HM/HD



#### 6. LS-D2822CL/CM/CD