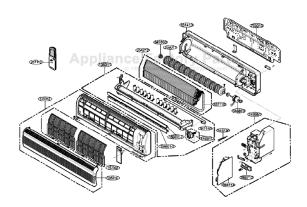

# Shop genuine replacement parts for LG HMH024WAE/WAC

1. Indoor Unit

Find Your LG Air Conditioner Parts - Select From 2328 Models

----- Manual continues below -----