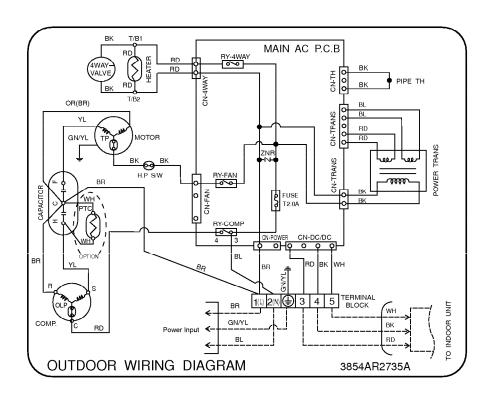

# LG HMH024WAE/WAC Owner's Manual

# Shop genuine replacement parts for LG HMH024WAE/WAC

1. Indoor Unit



Find Your LG Air Conditioner Parts - Select From 2328 Models

----- Manual continues below -----

# **Wiring Diagram**

# (1) Indoor Unit

1. LS-D1821CL/CM/CD, LS-D1822CL/CM/CD, LS-D1862CL/CM/CD, LS-D1863CL/CM/CD



# 2. LS-D1862HL/HM/HD, LS-D1863HL/HM/HD



#### 3. LS-D2422CL/CM/CD/HL/HM/HD, LS-D2663CL/CM/CD/HL/HM/HD



## 4. LS-D2462CL/CM/CD, LS-D2462HL/HM/HD, LS-D2822CL/CM/CD



# (2) Outdoor Unit

# 1. LS-D1821CL/CM/CD, LS-D1822CL/CM/CD, LS-D1862CL/CM/CD, LS-D1863CL/CM/CD



#### 2. LS-D1862HL/HM/HD, LS-D1863HL/HM/HD



## 3. LS-D2422CL/CM/CD



# 4. LS-D2462CL/CM/CD, LS-D2663CL/CM/CD



# 5. LS-D2422HL/HM/HD, LS-D2462HL/HM/HD, LS-D2663HL/HM/HD



#### 6. LS-D2822CL/CM/CD