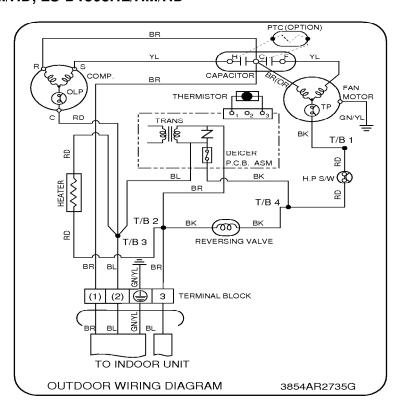

# (2) Outdoor Unit

## 3. LS-D2422CL/CM/CD

# 4. LS-D2462CL/CM/CD, LS-D2663CL/CM/CD

# 5. LS-D2422HL/HM/HD, LS-D2462HL/HM/HD, LS-D2663HL/HM/HD