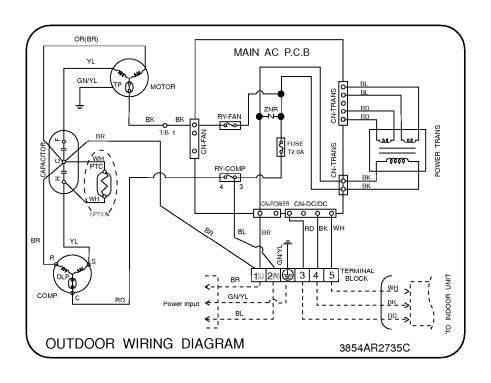

# (2) Outdoor Unit

# 1. LS-D1821CL/CM/CD, LS-D1822CL/CM/CD, LS-D1862CL/CM/CD, LS-D1863CL/CM/CD