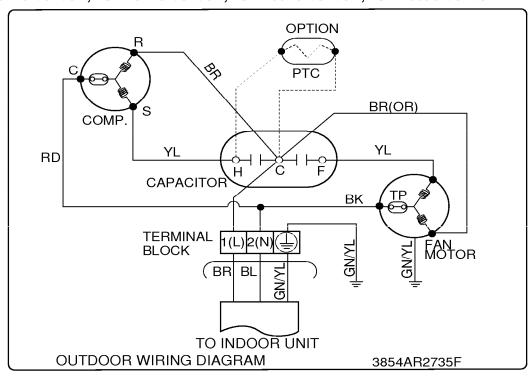

# (2) Outdoor Unit

# 1. LS-D1821CL/CM/CD, LS-D1822CL/CM/CD, LS-D1862CL/CM/CD, LS-D1863CL/CM/CD

#### 2. LS-D1862HL/HM/HD, LS-D1863HL/HM/HD