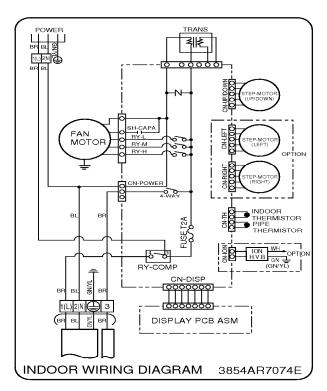

#### 3. LS-D2422CL/CM/CD/HL/HM/HD, LS-D2663CL/CM/CD/HL/HM/HD

## 4. LS-D2462CL/CM/CD, LS-D2462HL/HM/HD, LS-D2822CL/CM/CD