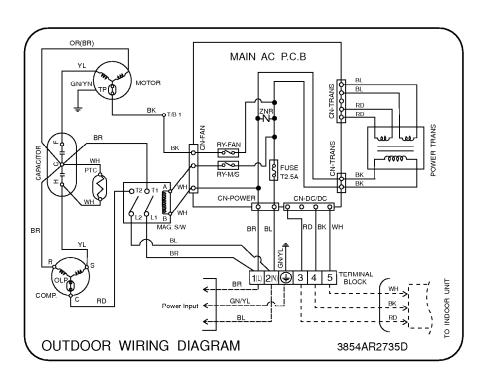

# (2) Outdoor Unit

## 3. LS-D2422CL/CM/CD

# 4. LS-D2462CL/CM/CD, LS-D2663CL/CM/CD

# 5. LS-D2422HL/HM/HD, LS-D2462HL/HM/HD, LS-D2663HL/HM/HD

#### 6. LS-D2822CL/CM/CD