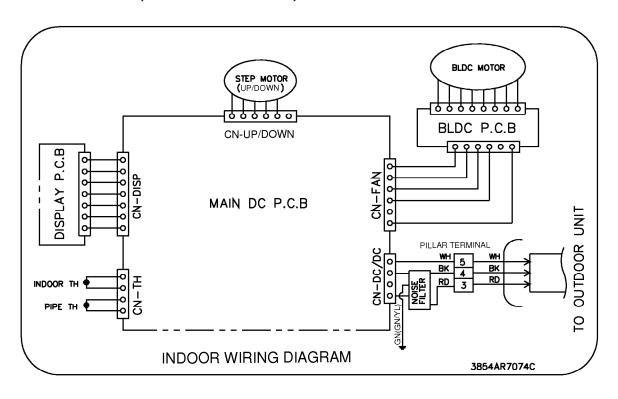

# **Wiring Diagram**

# (1) Indoor Unit

1. LS-D1821CL/CM/CD, LS-D1822CL/CM/CD, LS-D1862CL/CM/CD, LS-D1863CL/CM/CD

# 2. LS-D1862HL/HM/HD, LS-D1863HL/HM/HD

#### 3. LS-D2422CL/CM/CD/HL/HM/HD, LS-D2663CL/CM/CD/HL/HM/HD

## 4. LS-D2462CL/CM/CD, LS-D2462HL/HM/HD, LS-D2822CL/CM/CD