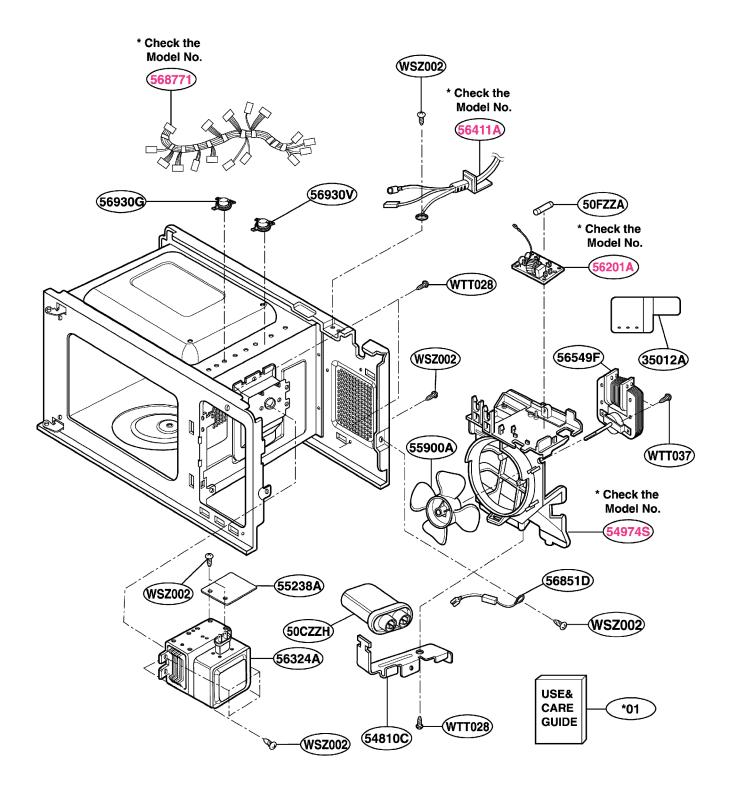

### **INTERIOR PARTS (II)**

Model: JES738WJ 02 JES738BK 02 Check the rating label of **Model** and order SVC parts according to the **Model No.** 