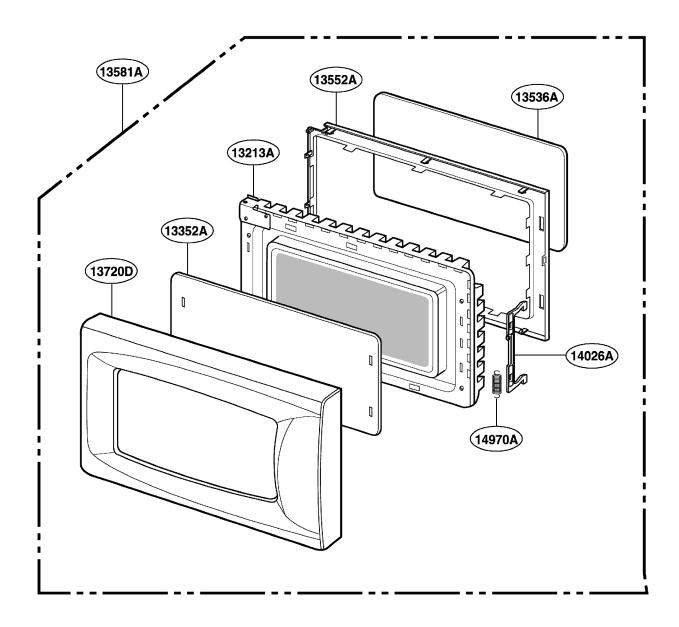

# **GE JES738BK 02 Owner's Manual**

#### **Shop genuine replacement parts for GE JES738BK 02**



Find Your GE Microwave Parts - Select From 3055 Models

----- Manual continues below ------

# **EXPLODED VIEW**

#### **INTRODUCTION**

**JES738** 



P/NO:3828W5S3558

### **DOOR PARTS**



# **CONTROLLER PARTS**



### **OVEN CAVITY PARTS**



### **LATCH BOARD PARTS**



### **INTERIOR PARTS (I)**

Model: JES738WJ 01 JES738BK 01 Check the rating label of **Model** and order SVC parts according to the **Model No.** 



### **INTERIOR PARTS (II)**

Model: JES738WJ 02 JES738BK 02 Check the rating label of **Model** and order SVC parts according to the **Model No.** 



### **BASE PLATE PARTS**