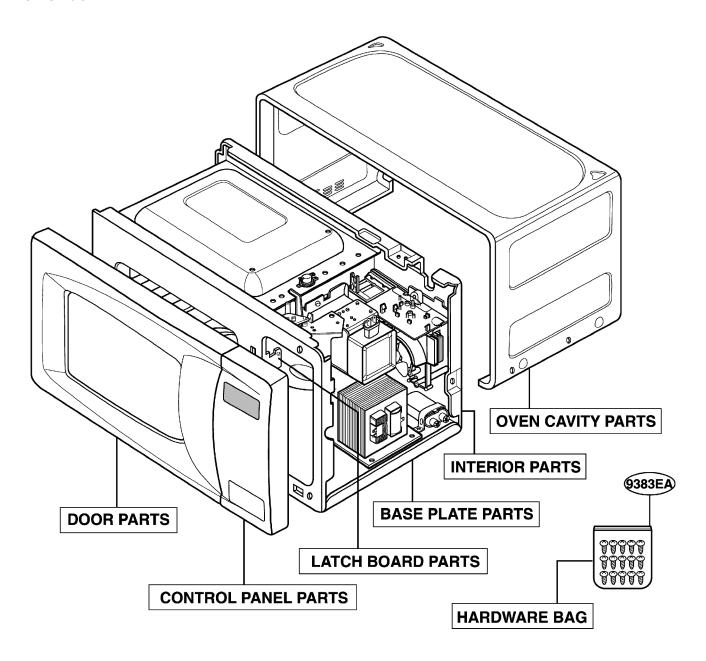

# **EXPLODED VIEW**

#### **INTRODUCTION**

**JES738** 

P/NO:3828W5S3558

### **DOOR PARTS**

# **CONTROLLER PARTS**

### **OVEN CAVITY PARTS**

### **LATCH BOARD PARTS**

### **BASE PLATE PARTS**