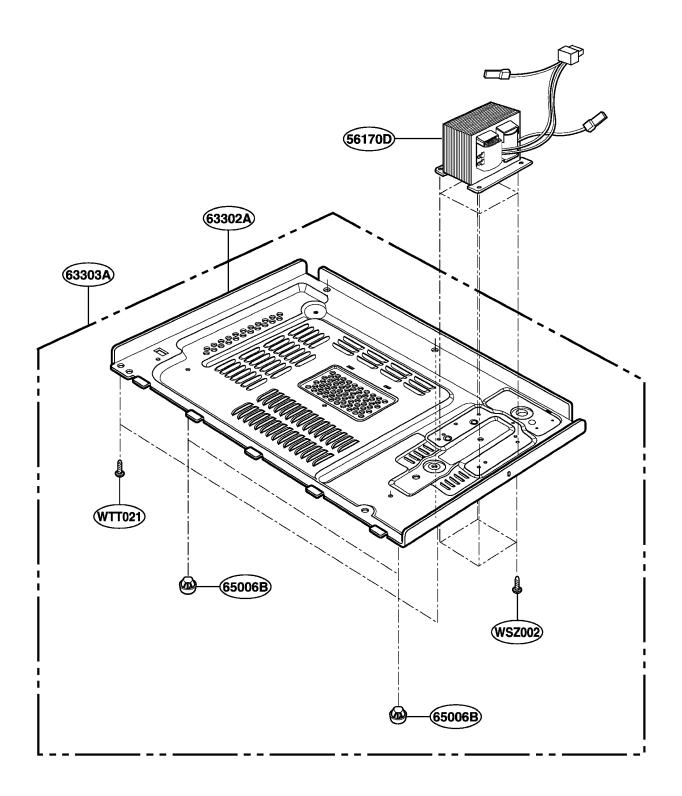

# **GE JES738BK 02 Owner's Manual**

#### **Shop genuine replacement parts for GE JES738BK 02**



Find Your GE Microwave Parts - Select From 3055 Models

----- Manual continues below ------

# **EXPLODED VIEW**

#### **INTRODUCTION**

**JES738** 



P/NO:3828W5S3558

### **DOOR PARTS**



# **CONTROLLER PARTS**



### **OVEN CAVITY PARTS**



### **LATCH BOARD PARTS**



### **INTERIOR PARTS (I)**

Model: JES738WJ 01 JES738BK 01 Check the rating label of **Model** and order SVC parts according to the **Model No.** 



### **INTERIOR PARTS (II)**

Model: JES738WJ 02 JES738BK 02 Check the rating label of **Model** and order SVC parts according to the **Model No.** 



### **BASE PLATE PARTS**