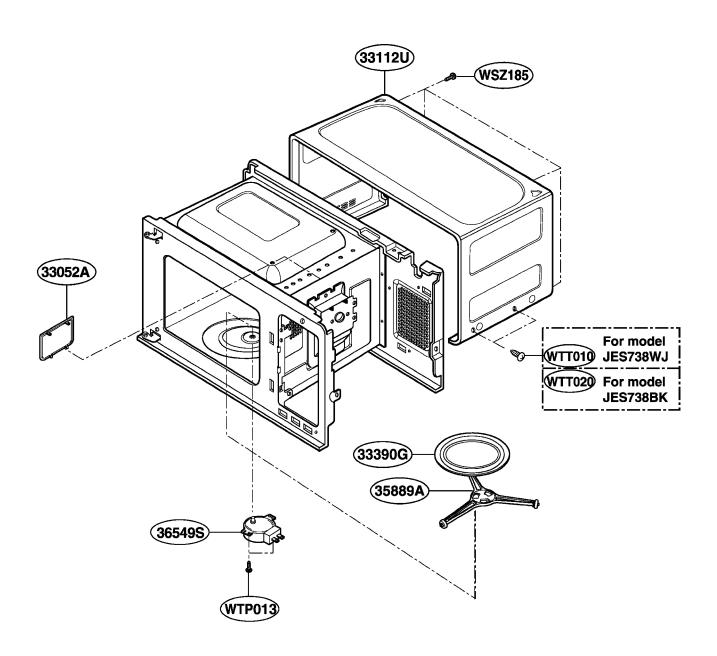

# **GE JES738BK 02 Owner's Manual**

#### **Shop genuine replacement parts for GE JES738BK 02**



Find Your GE Microwave Parts - Select From 3055 Models

----- Manual continues below ------

# **EXPLODED VIEW**

#### **INTRODUCTION**

**JES738** 



P/NO:3828W5S3558

### **DOOR PARTS**



# **CONTROLLER PARTS**



### **OVEN CAVITY PARTS**



### **LATCH BOARD PARTS**



### **INTERIOR PARTS (I)**

Model: JES738WJ 01 JES738BK 01 Check the rating label of **Model** and order SVC parts according to the **Model No.** 



### **INTERIOR PARTS (II)**

Model: JES738WJ 02 JES738BK 02 Check the rating label of **Model** and order SVC parts according to the **Model No.** 



### **BASE PLATE PARTS**