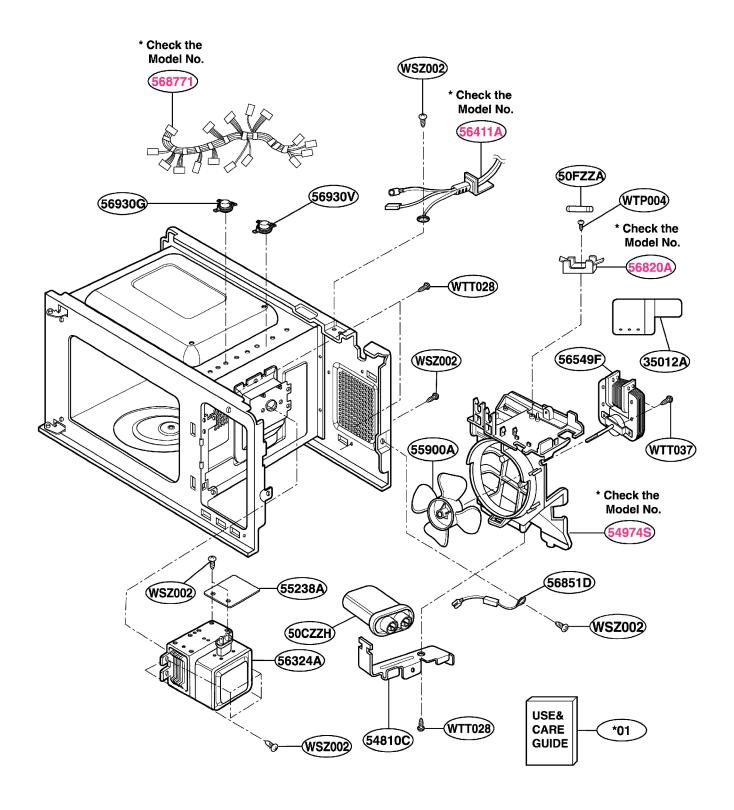

### **INTERIOR PARTS (I)**

Model: JES738WJ 01 JES738BK 01 Check the rating label of **Model** and order SVC parts according to the **Model No.** 