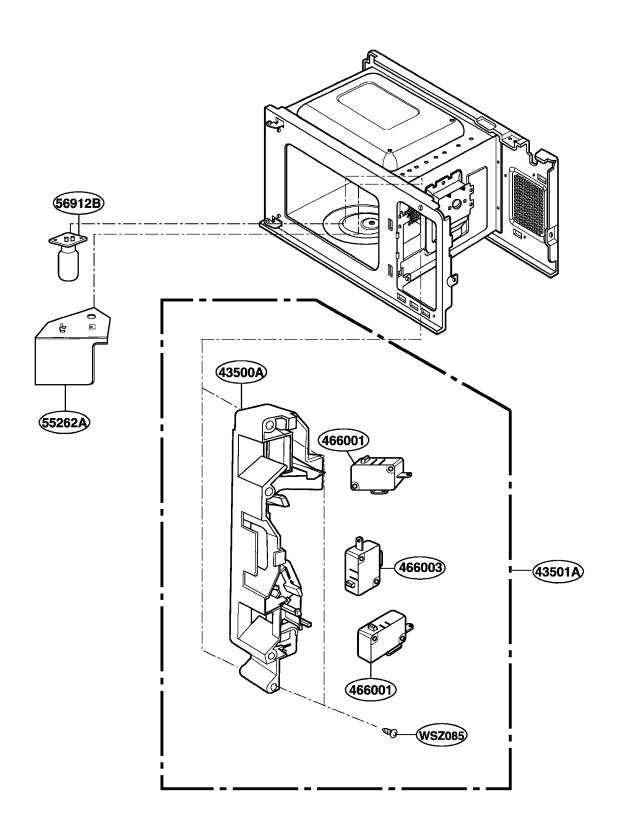

# **GE JES738BK 02 Owner's Manual**

#### **Shop genuine replacement parts for GE JES738BK 02**



Find Your GE Microwave Parts - Select From 3055 Models

----- Manual continues below ------

# **EXPLODED VIEW**

#### **INTRODUCTION**

**JES738** 



P/NO:3828W5S3558

### **DOOR PARTS**



# **CONTROLLER PARTS**



### **OVEN CAVITY PARTS**



### **LATCH BOARD PARTS**



### **INTERIOR PARTS (I)**

Model: JES738WJ 01 JES738BK 01 Check the rating label of **Model** and order SVC parts according to the **Model No.** 



### **INTERIOR PARTS (II)**

Model: JES738WJ 02 JES738BK 02 Check the rating label of **Model** and order SVC parts according to the **Model No.** 



### **BASE PLATE PARTS**