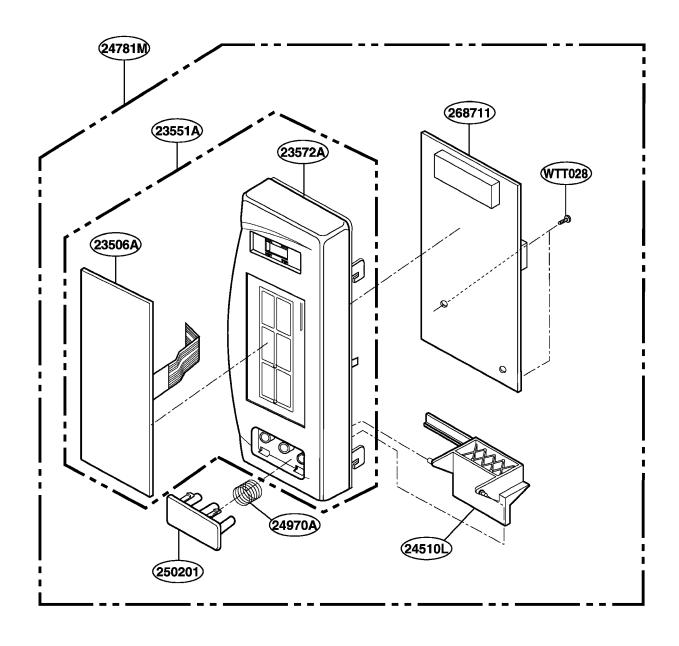

# **GE JES738BK 02 Owner's Manual**

#### **Shop genuine replacement parts for GE JES738BK 02**



Find Your GE Microwave Parts - Select From 3055 Models

----- Manual continues below ------

# **EXPLODED VIEW**

#### **INTRODUCTION**

**JES738** 



P/NO:3828W5S3558

### **DOOR PARTS**



# **CONTROLLER PARTS**



### **OVEN CAVITY PARTS**



### **LATCH BOARD PARTS**



### **INTERIOR PARTS (I)**

Model: JES738WJ 01 JES738BK 01 Check the rating label of **Model** and order SVC parts according to the **Model No.** 



### **INTERIOR PARTS (II)**

Model: JES738WJ 02 JES738BK 02 Check the rating label of **Model** and order SVC parts according to the **Model No.** 



### **BASE PLATE PARTS**