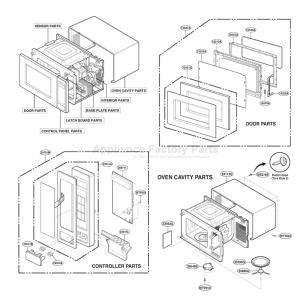

# KITCHENAID KCMS2055SSS Owner's Manual

## Shop genuine replacement parts for KITCHENAID KCMS2055SSS

Find Your KITCHENAID Microwave Parts - Select From 105 Models

----- Manual continues below ------