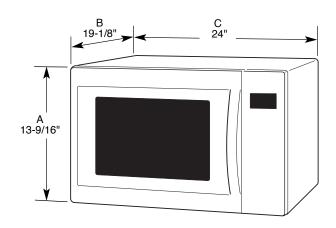

#### **OVERALL DIMENSIONS**

| Height (A) | 13-9/16" |
|------------|----------|
| Depth (B)  | 19-1/8"  |
| Width (C)  | 24"      |

**NOTE:** Microwave oven can be built into a wall or cabinet over over approved electric single ovens only using approved trim kits. See dealer for details.