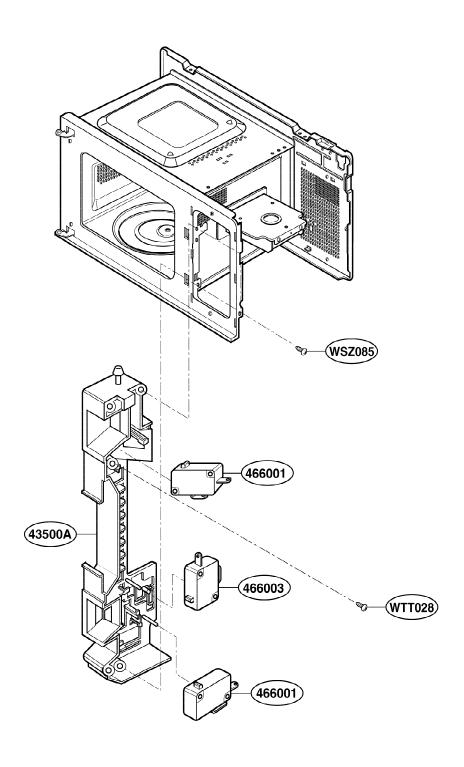

# **GE JE740BK02 Owner's Manual**

#### **Shop genuine replacement parts for GE JE740BK02**

#### **DOOR PARTS**



Find Your GE Microwave Parts - Select From 3055 Models

----- Manual continues below -----

# **EXPLODED VIEW**

#### **INTRODUCTION**

**JE740** 



P/No: 3828W5S5073

# **DOOR PARTS**



# **CONTROL PANEL PARTS**



#### **OVEN CAVITY PARTS**



# **LATCH BOARD PARTS**



# **INTERIOR PARTS (I)**

Model: JE740WK 01 JE740BK 01 Check the rating label of **Model** and order SVC parts according to the **Model No.** 



# **INTERIOR PARTS (II)**

Model: JE740WK 02 JE740BK 02 Check the rating label of **Model** and order SVC parts according to the **Model No.** 



# **BASE PLATE PARTS**