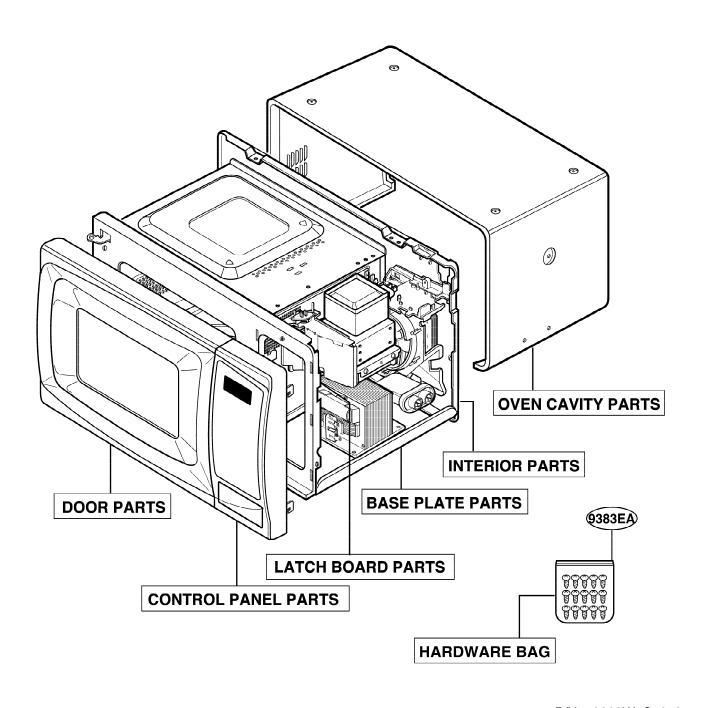

# **GE JE740BK02 Owner's Manual**

#### **Shop genuine replacement parts for GE JE740BK02**

#### **DOOR PARTS**



Find Your GE Microwave Parts - Select From 3055 Models

----- Manual continues below -----

# **EXPLODED VIEW**

#### **INTRODUCTION**

**JE740** 



P/No: 3828W5S5073

# **DOOR PARTS**



# **CONTROL PANEL PARTS**



#### **OVEN CAVITY PARTS**



# **LATCH BOARD PARTS**



# **INTERIOR PARTS (I)**

Model: JE740WK 01 JE740BK 01 Check the rating label of **Model** and order SVC parts according to the **Model No.** 



# **INTERIOR PARTS (II)**

Model: JE740WK 02 JE740BK 02 Check the rating label of **Model** and order SVC parts according to the **Model No.** 



# **BASE PLATE PARTS**