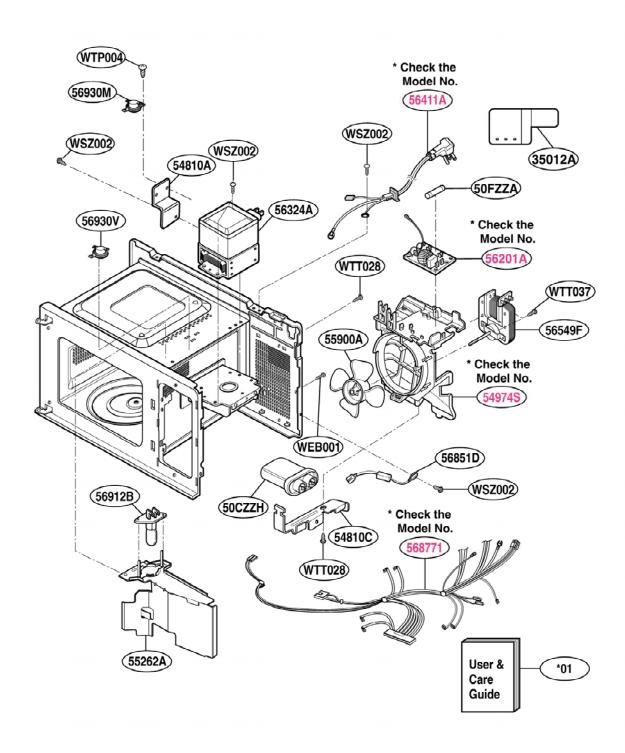

# **INTERIOR PARTS (II)**

Model: JE740WK 02 JE740BK 02 Check the rating label of **Model** and order SVC parts according to the **Model No.** 