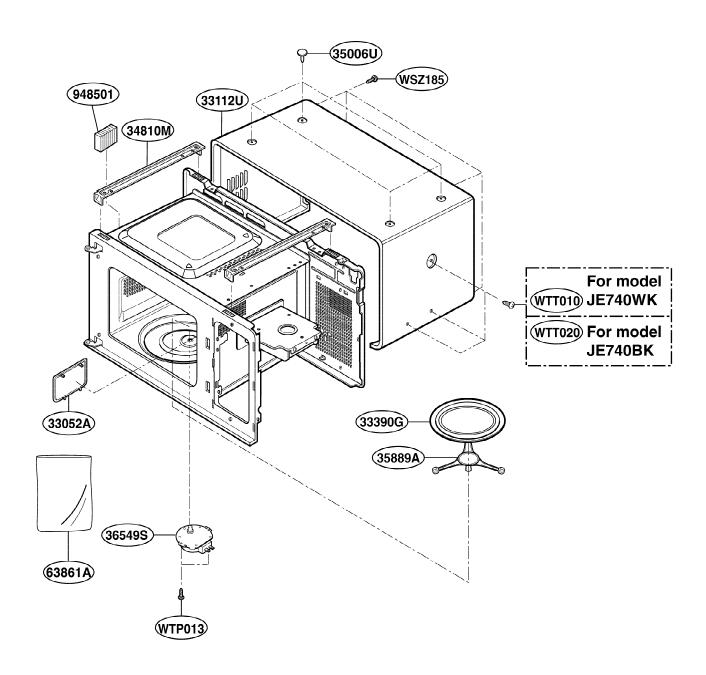

#### **DOOR PARTS**

Find Your GE Microwave Parts - Select From 3055 Models

----- Manual continues below -----

# **DOOR PARTS**