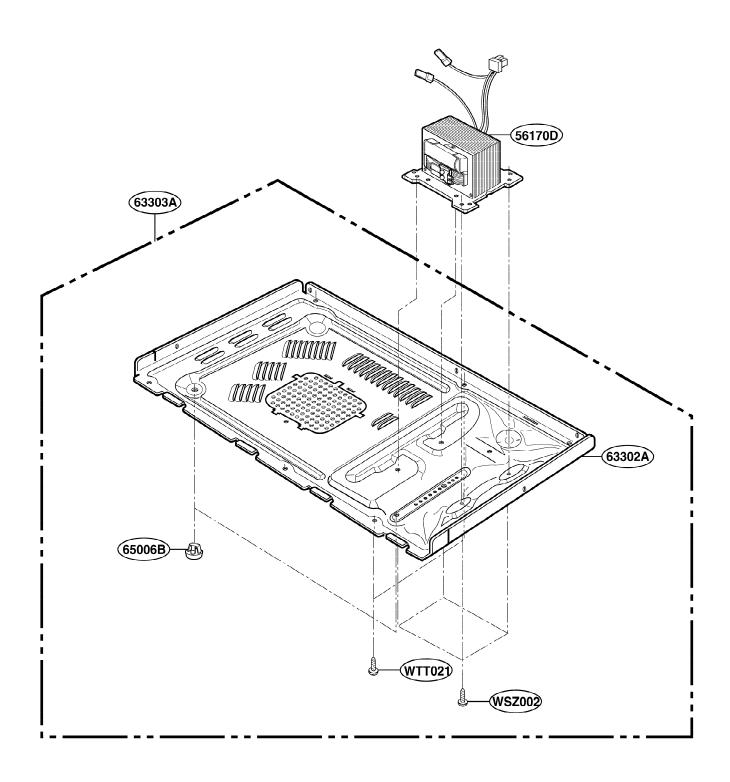

# **GE JE740BK02 Owner's Manual**

#### **Shop genuine replacement parts for GE JE740BK02**

#### **DOOR PARTS**



Find Your GE Microwave Parts - Select From 3055 Models

----- Manual continues below -----

# **EXPLODED VIEW**

#### **INTRODUCTION**

**JE740** 



P/No: 3828W5S5073

# **DOOR PARTS**



# **CONTROL PANEL PARTS**



#### **OVEN CAVITY PARTS**



# **LATCH BOARD PARTS**



# **INTERIOR PARTS (I)**

Model: JE740WK 01 JE740BK 01 Check the rating label of **Model** and order SVC parts according to the **Model No.** 



# **INTERIOR PARTS (II)**

Model: JE740WK 02 JE740BK 02 Check the rating label of **Model** and order SVC parts according to the **Model No.** 



# **BASE PLATE PARTS**