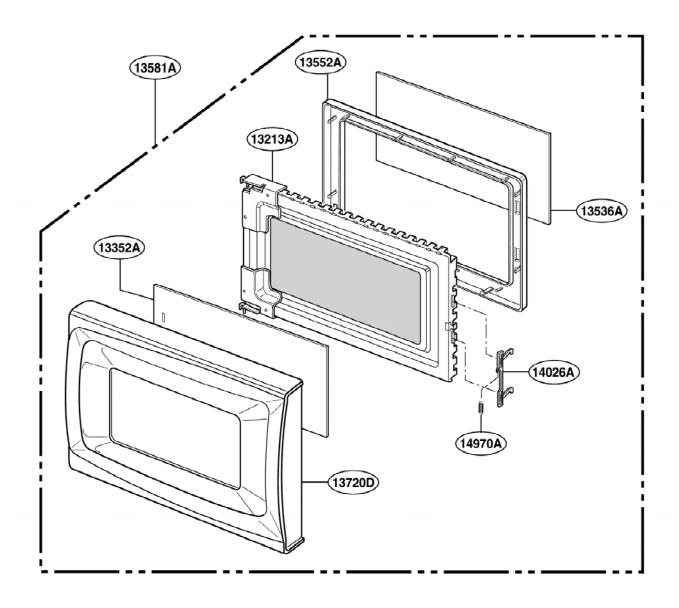

#### **DOOR PARTS**

Find Your GE Microwave Parts - Select From 3055 Models

----- Manual continues below -----

# **DOOR PARTS**