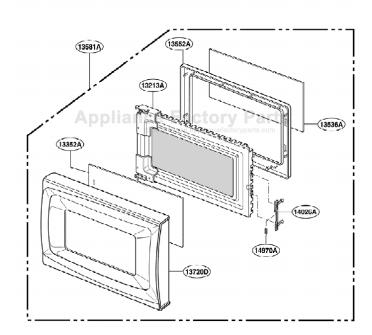

#### **DOOR PARTS**

Find Your GE Microwave Parts - Select From 3055 Models

----- Manual continues below -----

# **DOOR PARTS**