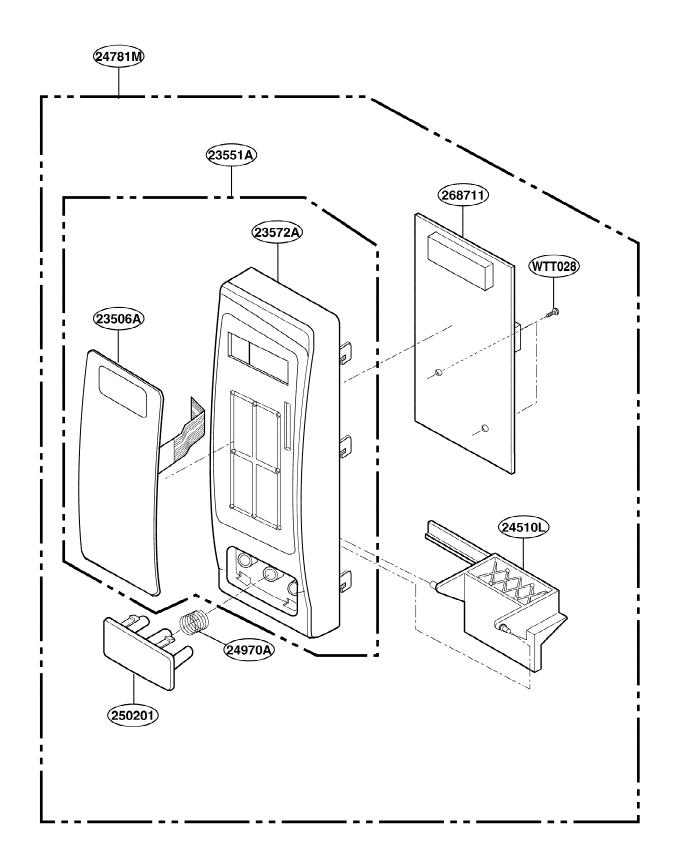

# **GE JE740BK02 Owner's Manual**

#### **Shop genuine replacement parts for GE JE740BK02**

#### **DOOR PARTS**



Find Your GE Microwave Parts - Select From 3055 Models

----- Manual continues below -----

# **EXPLODED VIEW**

#### **INTRODUCTION**

**JE740** 



P/No: 3828W5S5073

# **DOOR PARTS**



# **CONTROL PANEL PARTS**



#### **OVEN CAVITY PARTS**



# **LATCH BOARD PARTS**



# **INTERIOR PARTS (I)**

Model: JE740WK 01 JE740BK 01 Check the rating label of **Model** and order SVC parts according to the **Model No.** 



# **INTERIOR PARTS (II)**

Model: JE740WK 02 JE740BK 02 Check the rating label of **Model** and order SVC parts according to the **Model No.** 



# **BASE PLATE PARTS**