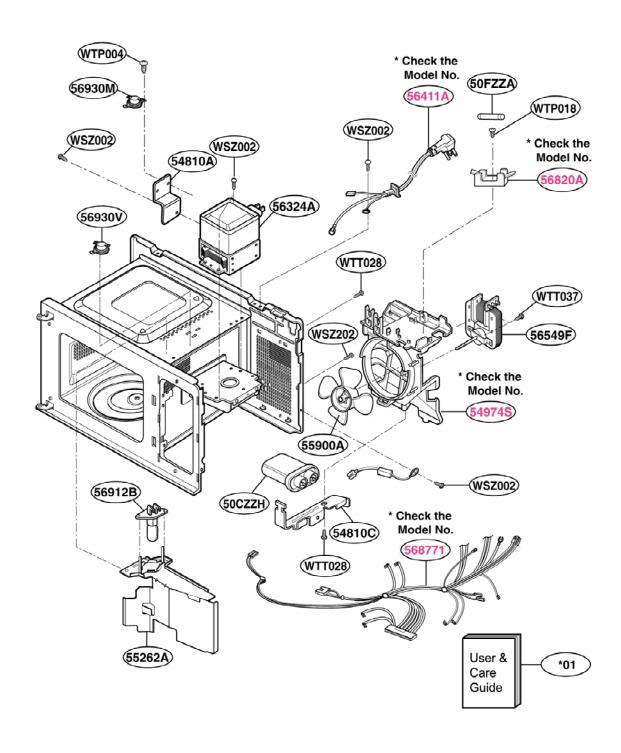

# **INTERIOR PARTS (I)**

Model: JE740WK 01 JE740BK 01 Check the rating label of **Model** and order SVC parts according to the **Model No.** 