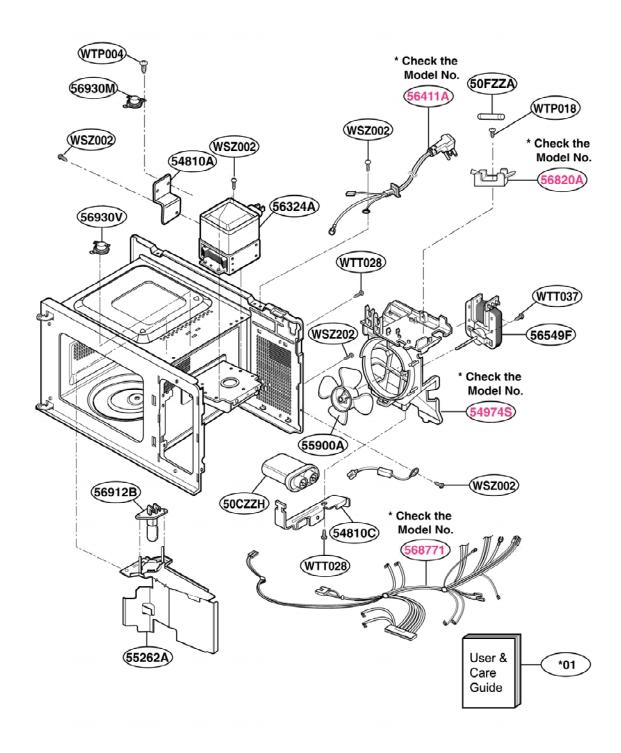

## **EXPLODED VIEW**

## **INTERIOR PARTS (I)**

Model: JE740WK 01 JE740BK 01 Check the rating label of **Model** and order SVC parts according to the **Model No.** 