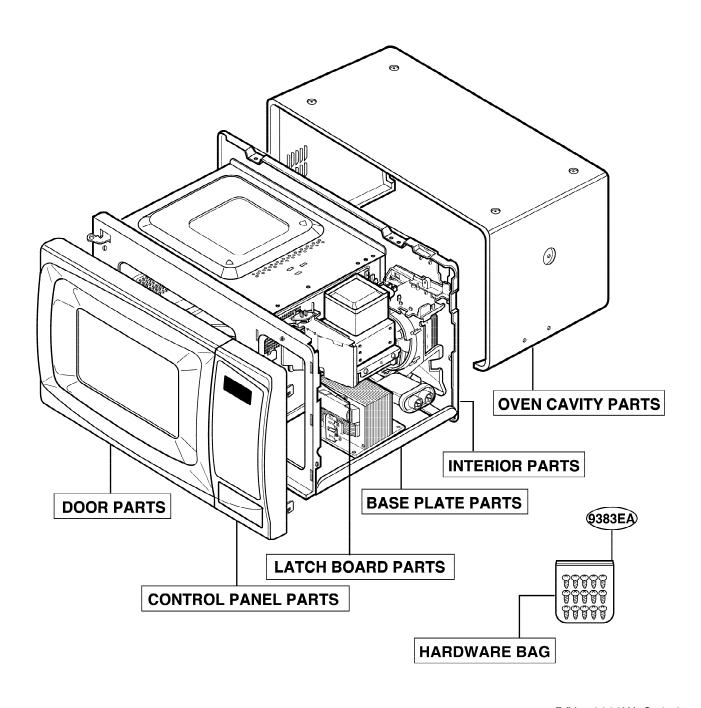

# **GE JE740WK Owner's Manual**

## **Shop genuine replacement parts for GE JE740WK**



Find Your GE Microwave Parts - Select From 3055 Models

----- Manual continues below ------

## **EXPLODED VIEW**

#### **INTRODUCTION**

**JE740** 



P/No: 3828W5S5073

## **DOOR PARTS**



## **CONTROL PANEL PARTS**



### **OVEN CAVITY PARTS**



## **LATCH BOARD PARTS**



## **INTERIOR PARTS (I)**

Model: JE740WK 01 JE740BK 01 Check the rating label of **Model** and order SVC parts according to the **Model No.** 



## **INTERIOR PARTS (II)**

Model: JE740WK 02 JE740BK 02 Check the rating label of **Model** and order SVC parts according to the **Model No.** 



## **BASE PLATE PARTS**