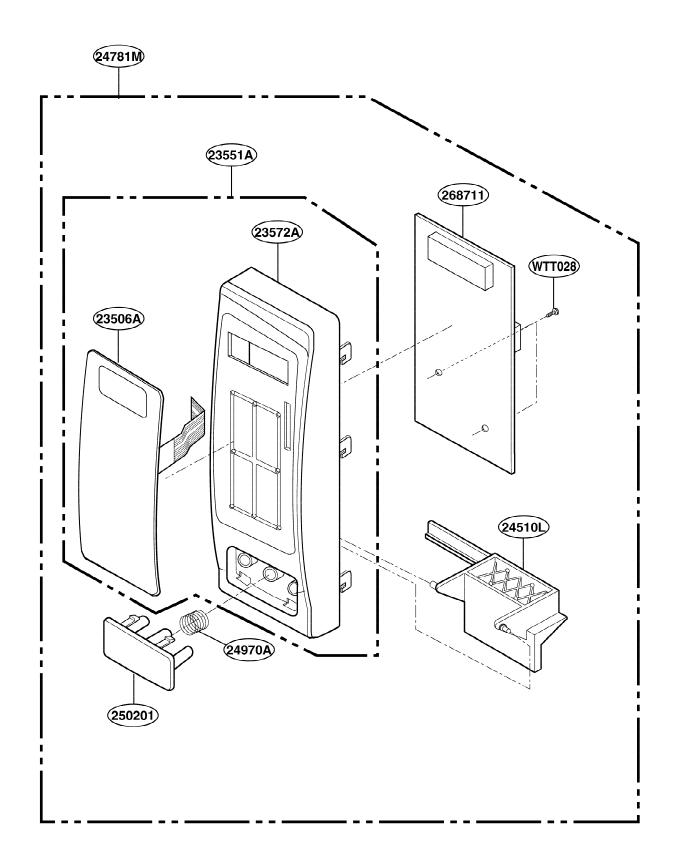

# **GE JE740WK Owner's Manual**

## **Shop genuine replacement parts for GE JE740WK**



Find Your GE Microwave Parts - Select From 3055 Models

----- Manual continues below ------

## **EXPLODED VIEW**

#### **INTRODUCTION**

**JE740** 



P/No: 3828W5S5073

## **DOOR PARTS**



## **CONTROL PANEL PARTS**



### **OVEN CAVITY PARTS**



## **LATCH BOARD PARTS**



## **INTERIOR PARTS (I)**

Model: JE740WK 01 JE740BK 01 Check the rating label of **Model** and order SVC parts according to the **Model No.** 



## **INTERIOR PARTS (II)**

Model: JE740WK 02 JE740BK 02 Check the rating label of **Model** and order SVC parts according to the **Model No.** 



## **BASE PLATE PARTS**