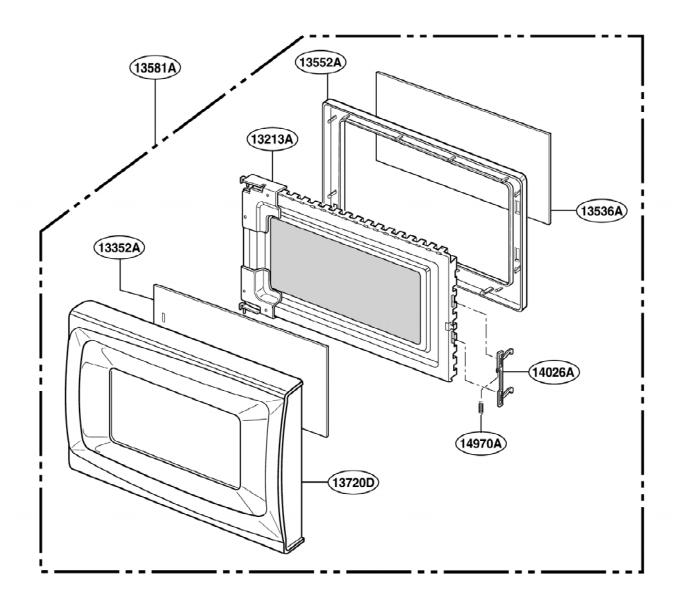

# **GE JE740WK Owner's Manual**

## **Shop genuine replacement parts for GE JE740WK**



Find Your GE Microwave Parts - Select From 3055 Models

----- Manual continues below ------

## **EXPLODED VIEW**

#### **INTRODUCTION**

**JE740** 



P/No: 3828W5S5073

## **DOOR PARTS**



## **CONTROL PANEL PARTS**



### **OVEN CAVITY PARTS**



## **LATCH BOARD PARTS**



## **INTERIOR PARTS (I)**

Model: JE740WK 01 JE740BK 01 Check the rating label of **Model** and order SVC parts according to the **Model No.** 



## **INTERIOR PARTS (II)**

Model: JE740WK 02 JE740BK 02 Check the rating label of **Model** and order SVC parts according to the **Model No.** 



## **BASE PLATE PARTS**