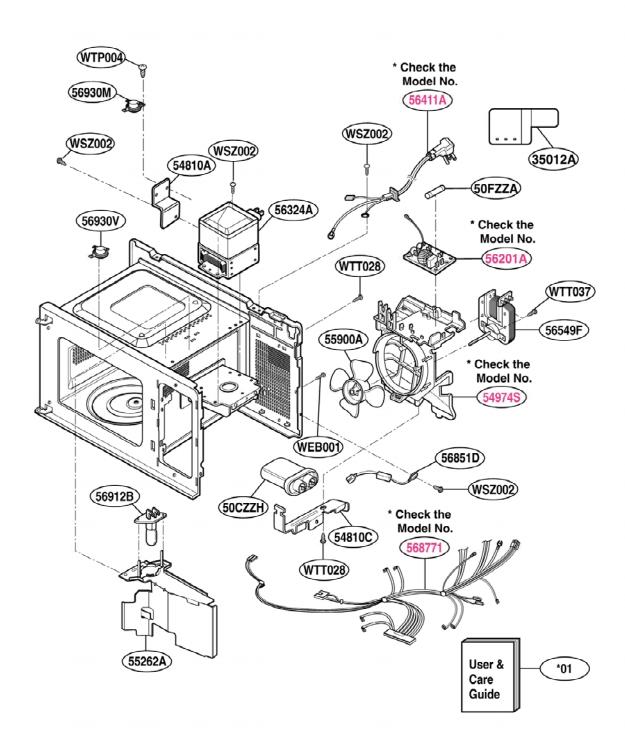

## **EXPLODED VIEW**

## **INTERIOR PARTS (II)**

Model: JE740WK 02 JE740BK 02 Check the rating label of **Model** and order SVC parts according to the **Model No.** 