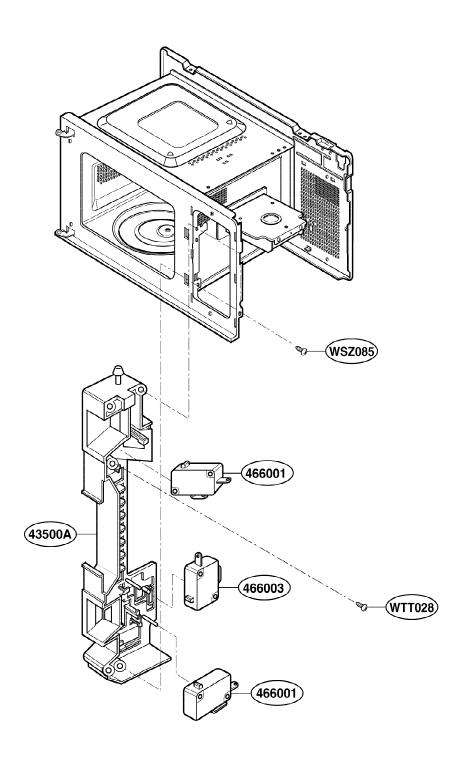

# **GE JE740WK Owner's Manual**

## **Shop genuine replacement parts for GE JE740WK**



Find Your GE Microwave Parts - Select From 3055 Models

----- Manual continues below ------

## **EXPLODED VIEW**

#### **INTRODUCTION**

**JE740** 



P/No: 3828W5S5073

## **DOOR PARTS**



## **CONTROL PANEL PARTS**



### **OVEN CAVITY PARTS**



## **LATCH BOARD PARTS**



## **INTERIOR PARTS (I)**

Model: JE740WK 01 JE740BK 01 Check the rating label of **Model** and order SVC parts according to the **Model No.** 



## **INTERIOR PARTS (II)**

Model: JE740WK 02 JE740BK 02 Check the rating label of **Model** and order SVC parts according to the **Model No.** 



## **BASE PLATE PARTS**