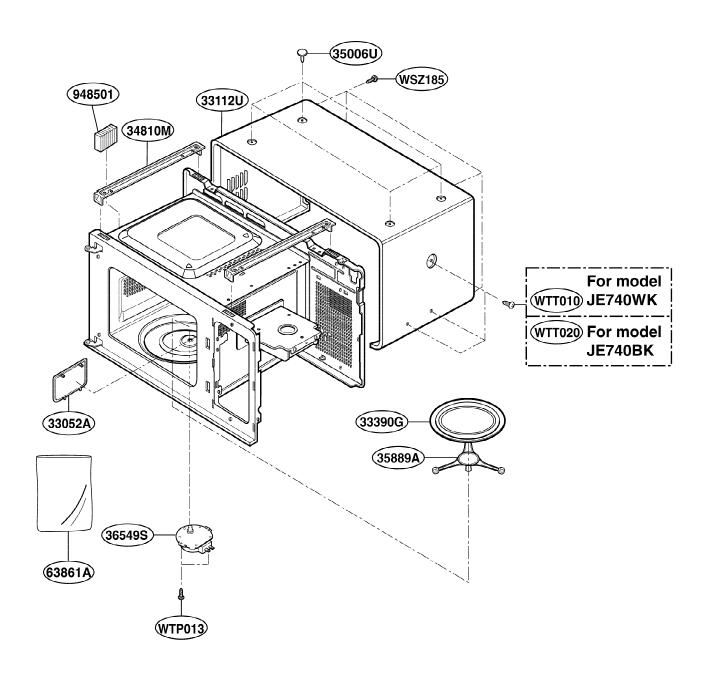

## **EXPLODED VIEW**

## **DOOR PARTS**

## **INTERIOR PARTS (I)**

Model: JE740WK 01 JE740BK 01 Check the rating label of **Model** and order SVC parts according to the **Model No.** 