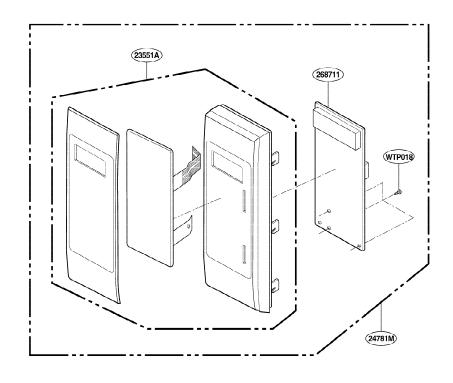

# Jenn Air JMC9158AAQ Owner's Manual

# Shop genuine replacement parts for Jenn Air JMC9158AAQ



Find Your Jenn Air Microwave Parts - Select From 40 Models

----- Manual continues below ------

#### **EXPLODED VIEW**



# **DOOR PARTS**



#### **CONTROL PANEL PARTS**

**FOR MODEL: JMC9158AAW** 

JMC9158AAB JMC9158AAQ



**FOR MODEL: JMC9158AAS** 



# **OVEN CAVITY PARTS**



#### **LATCH BOARD PARTS**



# **INTERIOR PARTS (I)**

| Serial No.         | Check the rating label of <b>Model</b> and order SVC parts according to the <b>Serial No.</b> |
|--------------------|-----------------------------------------------------------------------------------------------|
| 10 [ ] [ ] [ ] [ ] |                                                                                               |



# **INTERIOR PARTS (II)**

| Serial No. | Check the rating label of <b>Model</b> and order SVC parts according to the <b>Serial No.</b> |
|------------|-----------------------------------------------------------------------------------------------|
| 11         |