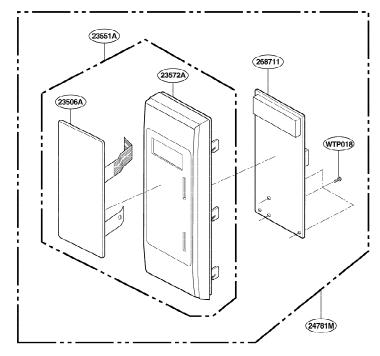

#### **CONTROL PANEL PARTS**

**FOR MODEL: JMC9158AAW** 

JMC9158AAB JMC9158AAQ

**FOR MODEL: JMC9158AAS** 