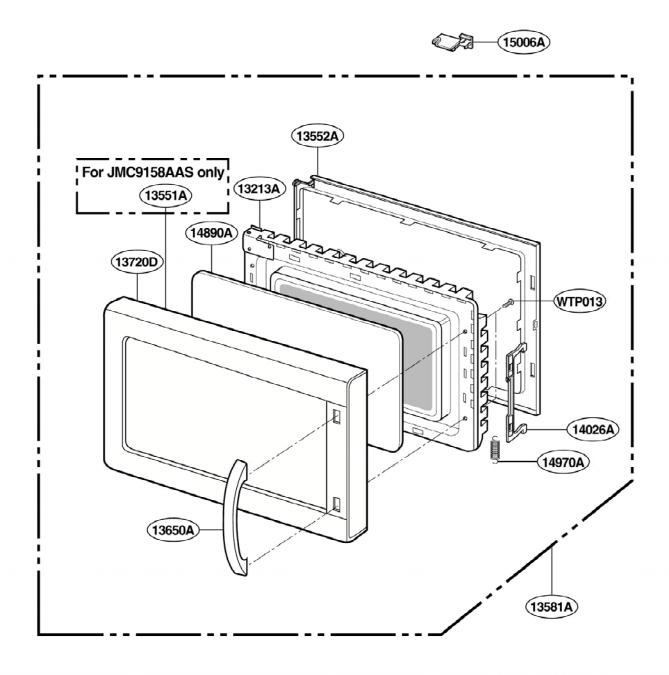

# Jenn Air JMC9158AAQ Owner's Manual

# Shop genuine replacement parts for Jenn Air JMC9158AAQ



Find Your Jenn Air Microwave Parts - Select From 40 Models

----- Manual continues below ------

#### **EXPLODED VIEW**



# **DOOR PARTS**



#### **CONTROL PANEL PARTS**

**FOR MODEL: JMC9158AAW** 

JMC9158AAB JMC9158AAQ



**FOR MODEL: JMC9158AAS** 



# **OVEN CAVITY PARTS**



#### **LATCH BOARD PARTS**



# **INTERIOR PARTS (I)**

| Serial No.         | Check the rating label of <b>Model</b> and order SVC parts according to the <b>Serial No.</b> |
|--------------------|-----------------------------------------------------------------------------------------------|
| 10 [ ] [ ] [ ] [ ] |                                                                                               |



# **INTERIOR PARTS (II)**

| Serial No. | Check the rating label of <b>Model</b> and order SVC parts according to the <b>Serial No.</b> |
|------------|------------------------------------------------------------------------------------------