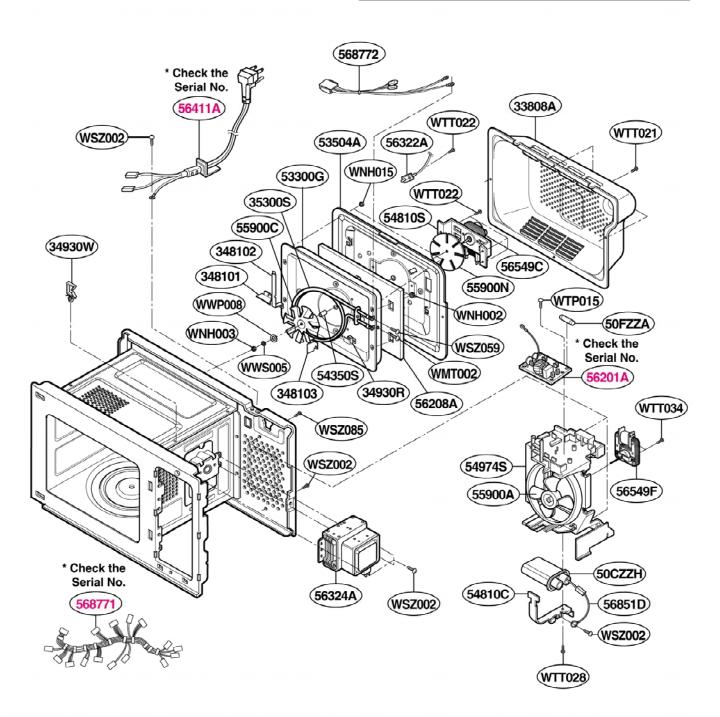

# **INTERIOR PARTS (I)**

| Serial No.         | Check the rating label of <b>Model</b> and order SVC parts according to the <b>Serial No.</b> |
|--------------------|-----------------------------------------------------------------------------------------------|
| 10 [ ] [ ] [ ] [ ] |                                                                                               |

# **INTERIOR PARTS (II)**

| Serial No. | Check the rating label of <b>Model</b> and order SVC parts according to the <b>Serial No.</b> |
|------------|-----------------------------------------------------------------------------------------------|
| 11         |                                                                                               |