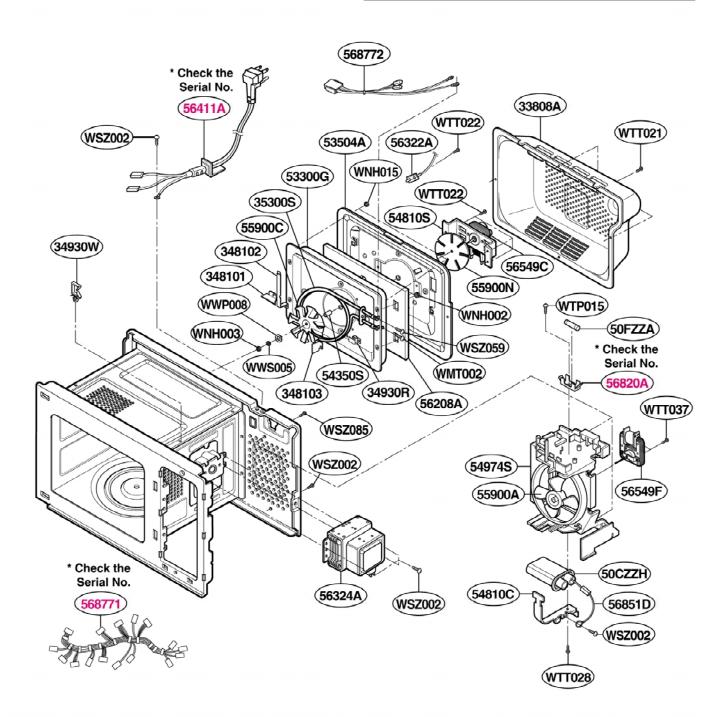

# **INTERIOR PARTS (I)**

| Serial No.         | Check the rating label of <b>Model</b> and order SVC parts according to the <b>Serial No.</b> |
|--------------------|-----------------------------------------------------------------------------------------------|
| 10 [ ] [ ] [ ] [ ] |                                                                                               |

# **INTERIOR PARTS (II)**

| Serial No. | Check the rating label of <b>Model</b> and order SVC parts according to the <b>Serial No.</b> |
|------------|-----------------------------------------------------------------------------------------------|
| 11         |                                                                                               |