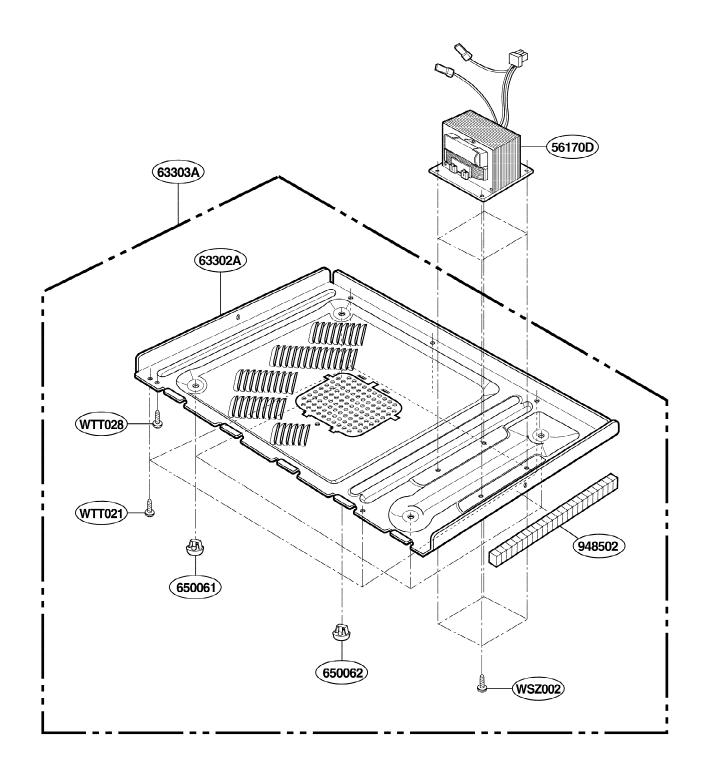

*LATCH BOARD PARTS**



# **INTERIOR PARTS (I)**

| Serial No.         | Check the rating label of <b>Model</b> and order SVC parts according to the <b>Serial No.</b> |
|--------------------|-----------------------------------------------------------------------------------------------|
| 10 [ ] [ ] [ ] [ ] |                                                                                               |



# **INTERIOR PARTS (II)**

| Serial No. | Check the rating label of <b>Model</b> and order SVC parts according to the <b>Serial No.</b> |
|------------|-----------------------------------------------------------------------------------------------|
| 11         |                                                                                               |



#### **BASE PLATE PARTS**



# **SENSOR PARTS**