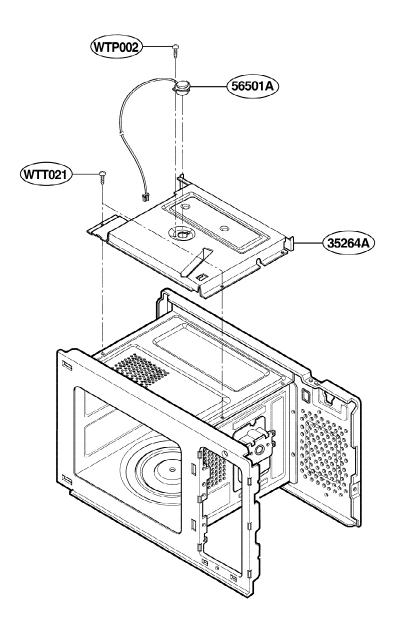

# **INTERIOR PARTS (I)**

| Serial No.         | Check the rating label of <b>Model</b> and order SVC parts according to the <b>Serial No.</b> |
|--------------------|-----------------------------------------------------------------------------------------------|
| 10 [ ] [ ] [ ] [ ] |                                                                                               |



# **INTERIOR PARTS (II)**

| Serial No. | Check the rating label of <b>Model</b> and order SVC parts according to the <b>Serial No.</b> |
|------------|-----------------------------------------------------------------------------------------------|
| 11         |                                                                                               |



#### **BASE PLATE PARTS**



# **SENSOR PARTS**