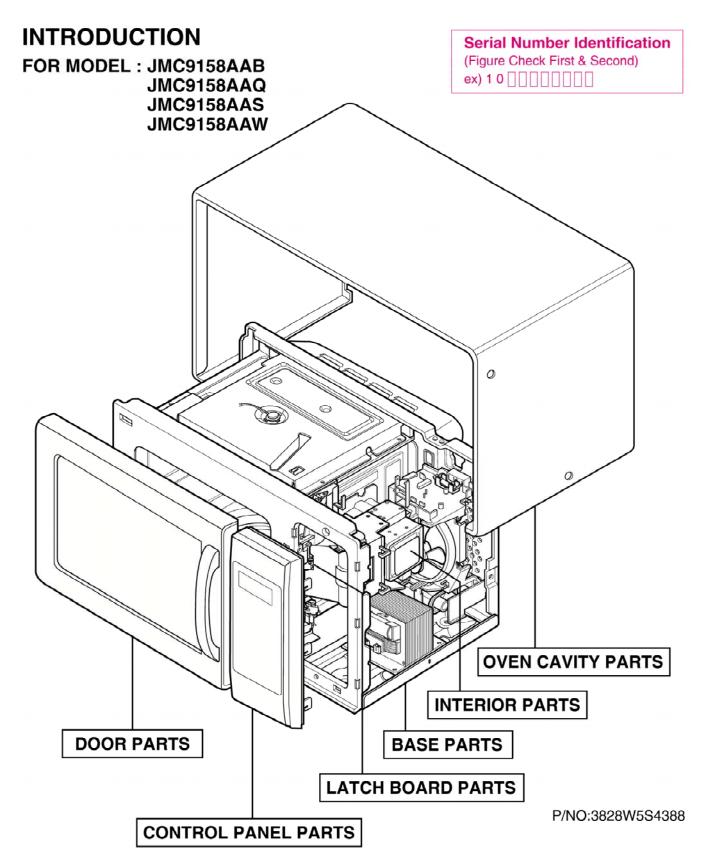

# Jenn Air JMC9158AAQ Owner's Manual

# Shop genuine replacement parts for Jenn Air JMC9158AAQ



Find Your Jenn Air Microwave Parts - Select From 40 Models

----- Manual continues below ------

#### **EXPLODED VIEW**



# **DOOR PARTS**



#### **CONTROL PANEL PARTS**

**FOR MODEL: JMC9158AAW** 

JMC9158AAB JMC9158AAQ



**FOR MODEL: JMC9158AAS** 



# **OVEN CAVITY PARTS**



#### **LATCH BOARD PARTS**



# **INTERIOR PARTS (I)**

| Serial No.         | Check the rating label of <b>Model</b> and order SVC parts according to the <b>Serial No.</b> |
|--------------------|-----------------------------------------------------------------------------------------------|
| 10 [ ] [ ] [ ] [ ] |                                                                                               |



# **INTERIOR PARTS (II)**

| Serial No. | Check the rating label of <b>Model</b> and order SVC parts according to the <b>Serial No.</b> |
|------------|----------------------------------------------------------------------