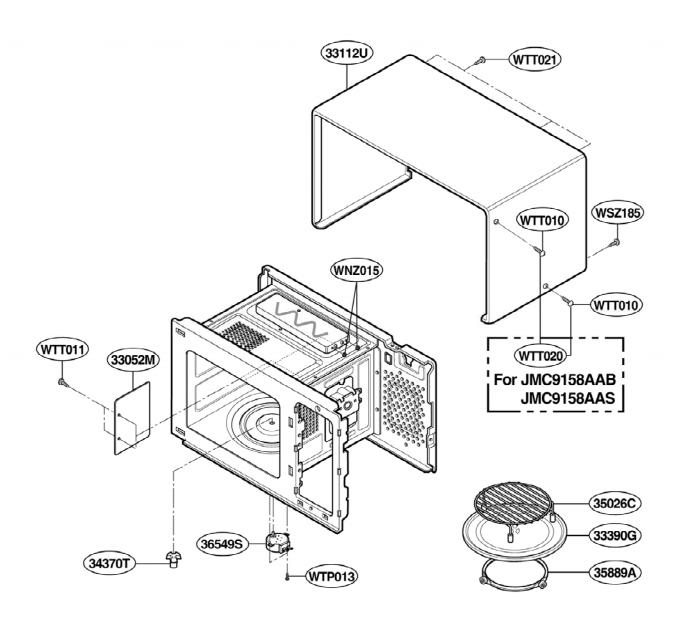

# Jenn Air JMC9158AAQ Owner's Manual

# Shop genuine replacement parts for Jenn Air JMC9158AAQ



Find Your Jenn Air Microwave Parts - Select From 40 Models

----- Manual continues below ------

#### **EXPLODED VIEW**



# **DOOR PARTS**



#### **CONTROL PANEL PARTS**

**FOR MODEL: JMC9158AAW** 

JMC9158AAB JMC9158AAQ



**FOR MODEL: JMC9158AAS** 



# **OVEN CAVITY PARTS**



#### **LATCH BOARD PARTS**



# **INTERIOR PARTS (I)**

| Serial No.         | Check the rating label of <b>Model</b> and order SVC parts according to the <b>Serial No.</b> |
|--------------------|-----------------------------------------------------------------------------------------------|
| 10 [ ] [ ] [ ] [ ] |                                                                                               |



# **INTERIOR PARTS (II)**

| Serial No. | Check the rating label of <b>Model</b> and order SVC parts according to the <b>Serial No.</b> |
|------------|-----------------------------------------------------------------------------------------------|
| 11         |                                                                                               |



#### **BASE PLATE P