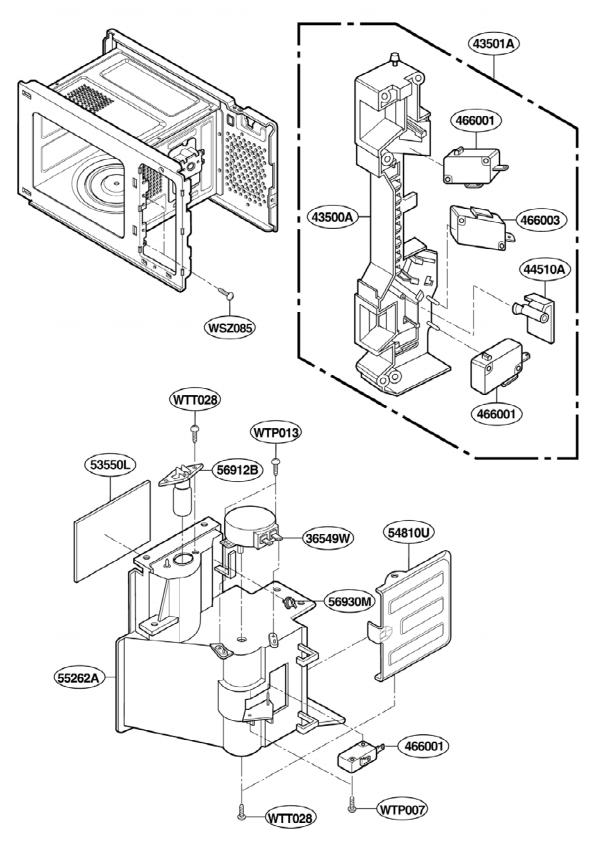

# Jenn Air JMC9158AAQ Owner's Manual

# Shop genuine replacement parts for Jenn Air JMC9158AAQ



Find Your Jenn Air Microwave Parts - Select From 40 Models

----- Manual continues below ------

#### **EXPLODED VIEW**



# **DOOR PARTS**



#### **CONTROL PANEL PARTS**

**FOR MODEL: JMC9158AAW** 

JMC9158AAB JMC9158AAQ



**FOR MODEL: JMC9158AAS** 



# **OVEN CAVITY PARTS**



#### **LATCH BOARD PARTS**



# **INTERIOR PARTS (I)**

| Serial No.         | Check the rating label of <b>Model</b> and order SVC parts according to the <b>Serial No.</b> |
|--------------------|-----------------------------------------------------------------------------------------------|
| 10 [ ] [ ] [ ] [ ] |                                                                                               |



# **INTERIOR PARTS (II)**

| Serial No. | Check the rating label of <b>Model</b> and order SVC parts according to the <b>Serial No.</b> |
|------------|-----------------------------------------------------------------------------------------------|
| 11         |                                                                                               |



#### **BASE PLATE PARTS**



# **SENSOR PARTS**