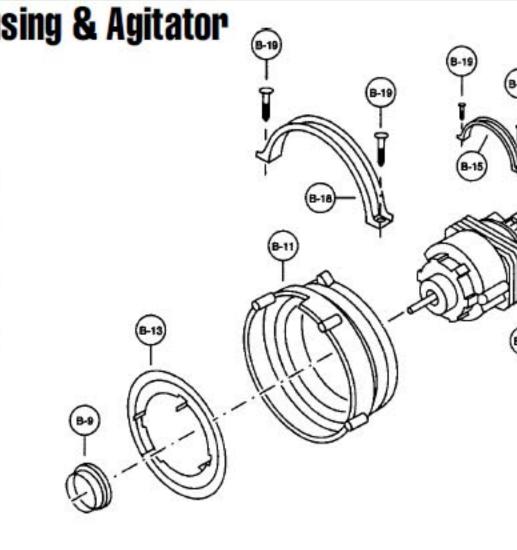

### PANASONIC

Models: MC-4401

| Motor, Motor Hous                 |
|-----------------------------------|
| 1 P-64000 Suction Inlet Packing   |
| 2 P-42400 Screw, motor case       |
| 3 P-2910 Holder, belt end         |
| 4 P-53107 Fan Case                |
| 5 P-41490 Hex Nut                 |
| 6 P-18305 Washer, motor case      |
| 7 P-41508 Impeller                |
| 8 P-0605 Washer, motor support    |
| 9 P-2200 Small Seal               |
| 10 P-54107 Fan Case               |
| 11 P-63007 Motor Support Cover    |
| 12 P-18304 Fan Motor              |
| 13 P-18306 Motor Support Plate    |
| 14 P-18307 Support, motor, rubber |
| 15 P-18308 Support, motor, metal  |
| 16 P-26001 Motor Cover            |
| 17 P-51000 Packing, air outlet    |
| 18 P-71001 Bracket, motor support |
| 19 P-6140 Screw                   |
| 20 P-92102 Agitator Assembly      |
|                                   |

21 ..... P-85002 ...... Agitator Body Only 22 ..... P-9906 ...... Bearing Unit