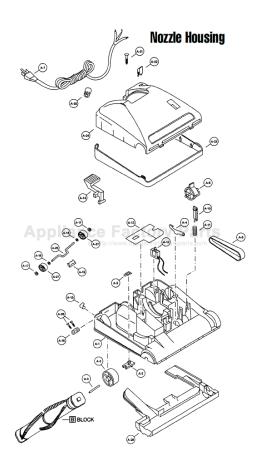

# **Nozzle Housing**

| 1 P-31007 Lower Body                   |
|----------------------------------------|
| 2 P-6804 Latch                         |
| 3 P-70001 Latch Spring                 |
| 4 P-18300 Nozzle Lift Lever            |
| 5 P-10007 Wheel                        |
| 6 P-18301 Rear Axle Shaft              |
| 7 P-9410 Power Cord                    |
| 8 P-18302 Belt, type UB-5, sold each   |
| 9 P-3107 Height Adjust Activator       |
| 10 P-4001 Slide Lever, height adjuster |
| 11 P-3600 Height Adjust Spring         |
| 12 P-5001 Switch, on/off               |
| 13 P-3005 Switch Cover                 |
| 14 P-47007 Handle Release Pedal        |
| 15 P-621001 Right Angle Strain Relief  |
| 16 P-62001 Cord Stopper                |
| 17 P-7405 Stopper, wheel               |
| 18 P-18303 Washer                      |
| 19 P-2608 Plastic Axle Holder          |
| 20 P-1610 Front Axle Shaft             |
| 21 P-6140 Screw                        |
| 22 P-64007 On/Off Button               |
| 23 P-101007 Furniture Guard            |
| 24 P-1110 Floor Nozzle, upper unit     |
| 25 P-000623 Wire Nut                   |
| 26 P-6140 Screw, cord stopper          |
| 27 P-9002 Wheel, nozzle                |
| an Banasa to Bit                       |

28 ... P-27007 ...... Lower Plate