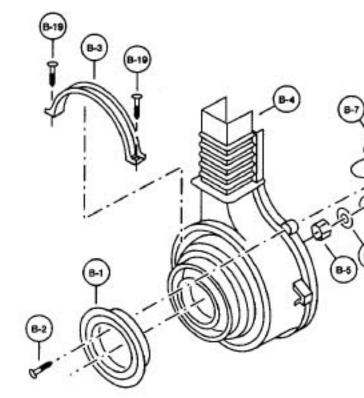

### PANASONIC

Models: MC-4401

| Motor, Motor Hous                 |
|-----------------------------------|
| 1 P-64000 Suction Inlet Packing   |
| 2 P-42400 Screw, motor case       |
| 3 P-2910 Holder, belt end         |
| 4 P-53107 Fan Case                |
| 5 P-41490 Hex Nut                 |
| 6 P-18305 Washer, motor case      |
| 7 P-41508 Impeller                |
| 8 P-0605 Washer, motor support    |
| 9 P-2200 Small Seal               |
| 10 P-54107 Fan Case               |
| 11 P-63007 Motor Support Cover    |
| 12 P-18304 Fan Motor              |
| 13 P-18306 Motor Support Plate    |
| 14 P-18307 Support, motor, rubber |
| 15 P-18308 Support, motor, metal  |
| 16 P-26001 Motor Cover            |
| 17 P-51000 Packing, air outlet    |
| 18 P-71001 Bracket, motor support |
| 19 P-6140 Screw                   |
| 20 P-92102 Agitator Assembly      |
|                                   |

21 ..... P-85002 ...... Agitator Body Only 22 ..... P-9906 ...... Bearing Unit