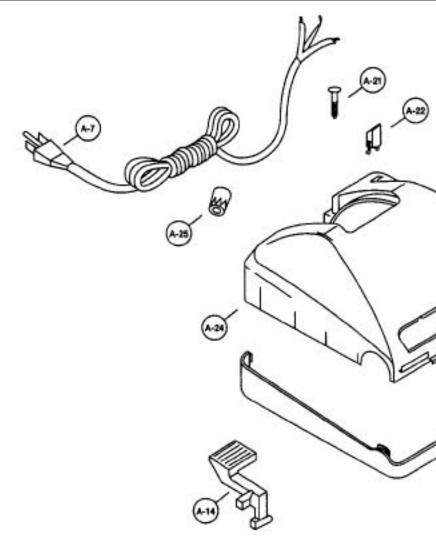

# **Nozzle Housing**

| 1 P-31007 Lower Body                   |
|----------------------------------------|
| 2 P-6804 Latch                         |
| 3 P-70001 Latch Spring                 |
| 4 P-18300 Nozzle Lift Lever            |
| 5 P-10007 Wheel                        |
| 6 P-18301 Rear Axle Shaft              |
| 7 P-9410 Power Cord                    |
| 8 P-18302 Belt, type UB-5, sold each   |
| 9 P-3107 Height Adjust Activator       |
| 10 P-4001 Slide Lever, height adjuster |
| 11 P-3600 Height Adjust Spring         |
| 12 P-5001 Switch, on/off               |
| 13 P-3005 Switch Cover                 |
| 14 P-47007 Handle Release Pedal        |
| 15 P-621001 Right Angle Strain Relief  |
| 16 P-62001 Cord Stopper                |
| 17 P-7405 Stopper, wheel               |
| 18 P-18303 Washer                      |
| 19 P-2608 Plastic Axle Holder          |
| 20 P-1610 Front Axle Shaft             |
| 21 P-6140 Screw                        |
| 22 P-64007 On/Off Button               |
| 23 P-101007 Furniture Guard            |
| 24 P-1110 Floor Nozzle, upper unit     |
| 25 P-000623 Wire Nut                   |
| 26 P-6140 Screw, cord stopper          |
| 27 P-9002 Wheel, nozzle                |
| an Banasa to Bit                       |

28 ... P-27007 ...... Lower Plate