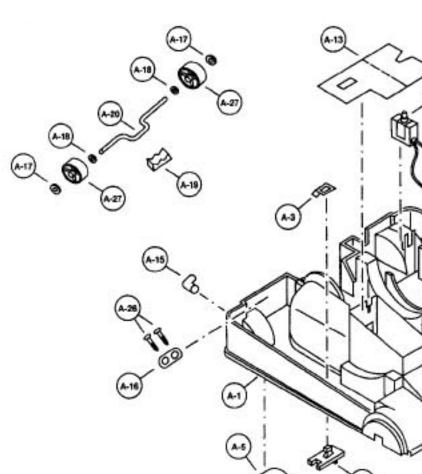

# **Nozzle Housing**

| 1 P-31007 Lower Body                   |
|----------------------------------------|
| 2 P-6804 Latch                         |
| 3 P-70001 Latch Spring                 |
| 4 P-18300 Nozzle Lift Lever            |
| 5 P-10007 Wheel                        |
| 6 P-18301 Rear Axle Shaft              |
| 7 P-9410 Power Cord                    |
| 8 P-18302 Belt, type UB-5, sold each   |
| 9 P-3107 Height Adjust Activator       |
| 10 P-4001 Slide Lever, height adjuster |
| 11 P-3600 Height Adjust Spring         |
| 12 P-5001 Switch, on/off               |
| 13 P-3005 Switch Cover                 |
| 14 P-47007 Handle Release Pedal        |
| 15 P-621001 Right Angle Strain Relief  |
| 16 P-62001 Cord Stopper                |
| 17 P-7405 Stopper, wheel               |
| 18 P-18303 Washer                      |
| 19 P-2608 Plastic Axle Holder          |
| 20 P-1610 Front Axle Shaft             |
| 21 P-6140 Screw                        |
| 22 P-64007 On/Off Button               |
| 23 P-101007 Furniture Guard            |
| 24 P-1110 Floor Nozzle, upper unit     |
| 25 P-000623 Wire Nut                   |
| 26 P-6140 Screw, cord stopper          |
| 27 P-9002 Wheel, nozzle                |
| an Banasa to Bit                       |

28 ... P-27007 ...... Lower Plate