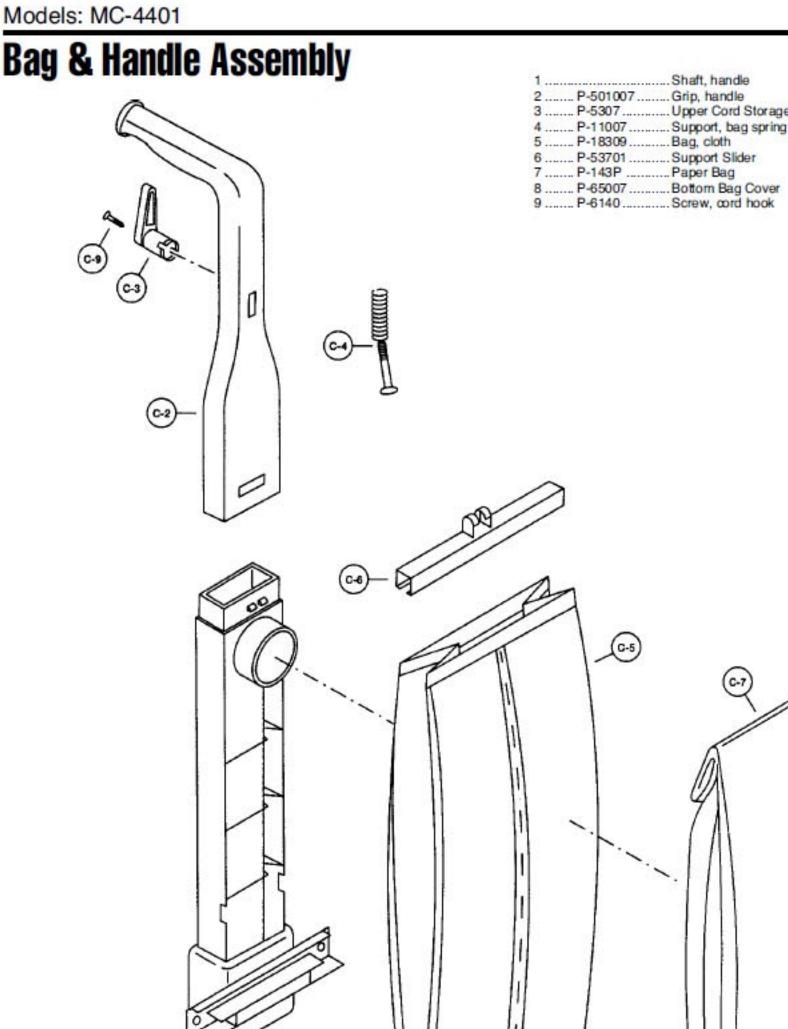

belt end         |
| 4 P-53107 Fan Case                |
| 5 P-41490 Hex Nut                 |
| 6 P-18305 Washer, motor case      |
| 7 P-41508 Impeller                |
| 8 P-0605 Washer, motor support    |
| 9 P-2200 Small Seal               |
| 10 P-54107 Fan Case               |
| 11 P-63007 Motor Support Cover    |
| 12 P-18304 Fan Motor              |
| 13 P-18306 Motor Support Plate    |
| 14 P-18307 Support, motor, rubber |
| 15 P-18308 Support, motor, metal  |
| 16 P-26001 Motor Cover            |
| 17 P-51000 Packing, air outlet    |
| 18 P-71001 Bracket, motor support |
| 19 P-6140 Screw                   |
| 20 P-92102 Agitator Assembly      |
|                                   |

21 ..... P-85002 ...... Agitator Body Only 22 ..... P-9906 ...... Bearing Unit





# NASONIC