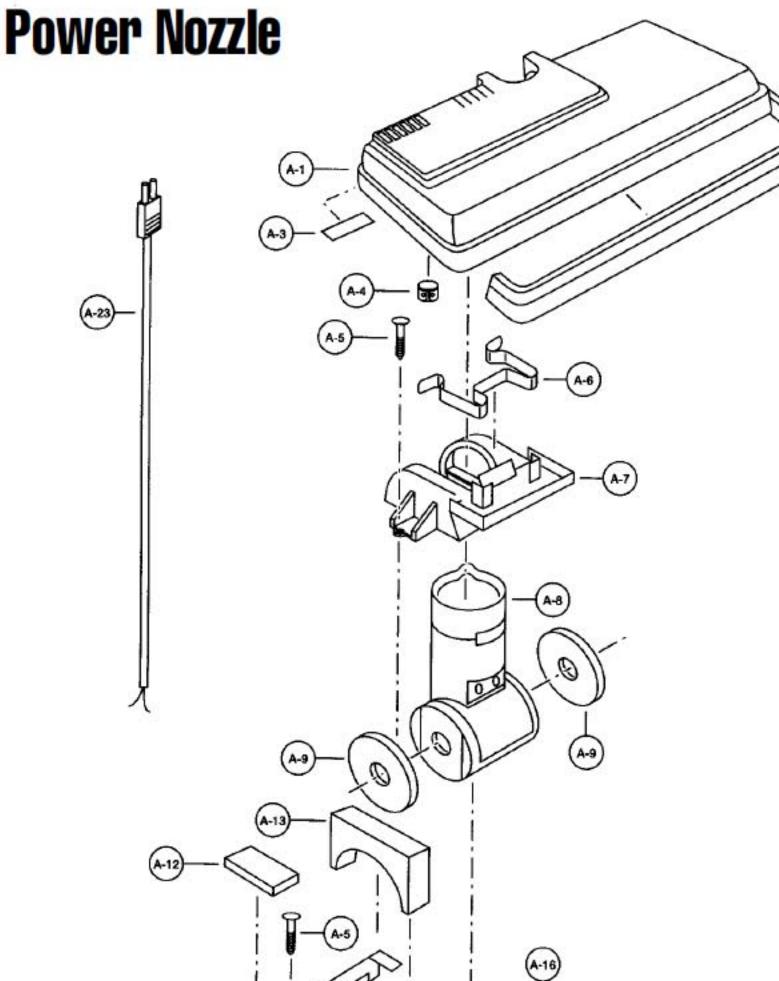

P-000392 ..... Power Cord
- 15 ... P-000393 ..... Rear Whee
- 16 ... P-000394 ..... Lower Body
  - Compartr
- 16 ... P-000395 ..... Lower Body
  - Compartr
- 17 ... P-000396 ..... Wheel Cast

# Hose and Attachments

- P-000363 ..... Hose Assembly, 7210
- P-000364 ..... Hose Assembly, 7220
- P-000365 ..... Handle Assy, 7210
- P-000366 ..... Handle Assy, 7220
- P-000367 ...... Spring, wand lock, 7220
- P-000368 ...... Terminal Hose, (machine end coupling)
- P-000369 ..... Hose Only, plastic
- P-000370 ..... Lower Wand Assembly, plastic, 7210
- P-000371 ..... Lower Wand Assembly, metal, 7220
- P-000372 ...... Spring, wand lock, 7220
- P-000373 ..... Dusting Brush, round
- P-000374 ..... Upholstery Nozzle
- P-000375 ..... Crevice Tool
- P-000376 ..... Rug Nozzle, 7210



### Models: MC-7220