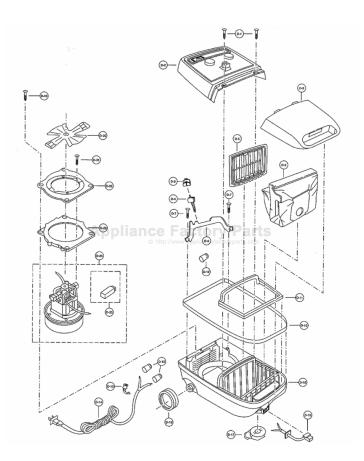

## PANASONIC Models: MC-7210, MC-7220

4.

## PANASONIC Models: MC-7210, MC-7220

- 1 ..... P-000387 ..... Screw, upper body 2 ..... P-000381 ..... Cover 3 ..... P-000382 ..... Dust Cover, 7210 3 ..... P-000383 ..... Dust Cover, 7220 4 ..... P-000384 ..... Toggle Switch 5 ..... P-000385 ..... Motor Filter 6 ..... P-000386 ..... Button, rocker switch 7 ..... P-000387 ..... Screw, mount switch 8 ..... P- ..... Mount Switch 9 ..... P-150PF ...... Paper Bag, type C4, 5 pack
- 10 ... P-000389 ..... Bumper, extended

- 11 ... P-000390 ..... Hood Seal
- 12 ... P-000355 ..... Connector
- 13 ... P-000391 ..... Strain Relie
- 14 ... P-000392 ..... Power Cord
- 15 ... P-000393 ..... Rear Whee
- 16 ... P-000394 ..... Lower Body
  - Compartr
- 16 ... P-000395 ..... Lower Body
  - Compartr
- 17 ... P-000396 ..... Wheel Cast