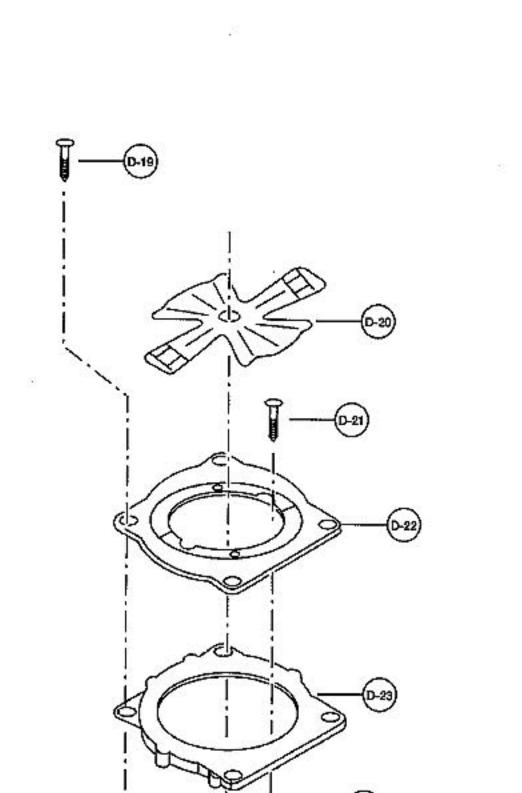

## PANASONIC Models: MC-7210, MC-7220

- 1 ..... P-000387 ..... Screw, upper body 2 ..... P-000381 ..... Cover 3 ..... P-000382 ..... Dust Cover, 7210 3 ..... P-000383 ..... Dust Cover, 7220 4 ..... P-000384 ..... Toggle Switch 5 ..... P-000385 ..... Motor Filter 6 ..... P-000386 ..... Button, rocker switch 7 ..... P-000387 ..... Screw, mount switch 8 ..... P- ..... Mount Switch 9 ..... P-150PF ...... Paper Bag, type C4, 5 pack
- 10 ... P-000389 ..... Bumper, extended