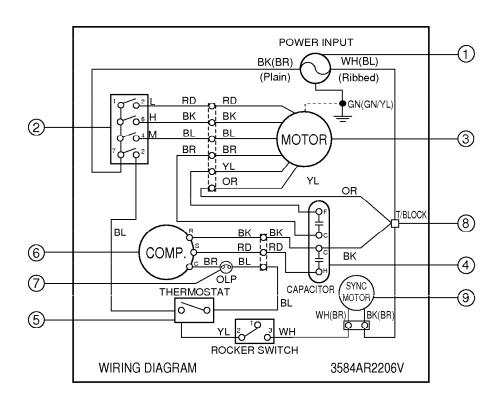

#### **5.1 CIRCUIT DIAGRAM**

• MODEL: LWM1410BCG(BCL)

| LOCATION<br>NO. | DESCRIPTION -      | PART NO.  LWM1410BCG(BCL) |   | RE-<br>MARKS |
|-----------------|--------------------|---------------------------|---|--------------|
|                 | DESCRIPTION        |                           |   |              |
| 1               | POWER CORD         | 2H00677S                  | 1 |              |
| 2               | ROTARY SWITCH      | 2H00598E                  | 1 |              |
| 3               | FAN MOTOR          | 4681AR6033E               | 1 |              |
| 4               | CAPACITOR          | 6120AR2359Q               | 1 |              |
| 5               | THERMOSTAT         | 2H01109L                  | 1 |              |
| 6               | COMPRESSOR         | 5416A20003C               | 1 |              |
| 7               | OVERLOAD PROTECTOR | 6750U-L046A               | 1 |              |
| 8               | TERMINAL BLOCK     | 3H00390B                  | 1 |              |
| 9               | SYNCHRONOUS MOTOR  | 2H01102D                  | 1 |              |