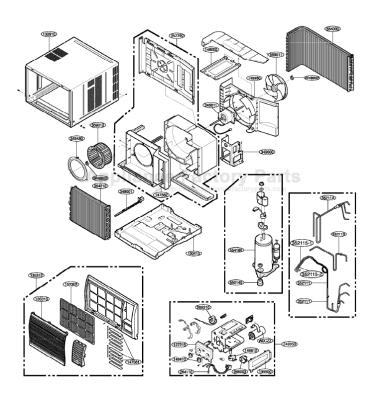

### 5. SCHEMATIC DIAGRAM

#### **5.1 CIRCUIT DIAGRAM**

• MODEL: LWM1410BCG(BCL)

| LOCATION<br>NO. | DESCRIPTION -      | PART NO.  LWM1410BCG(BCL) |   | RE-<br>MARKS |
|-----------------|--------------------|---------------------------|---|--------------|
|                 | DESCRIPTION        |                           |   |              |
| 1               | POWER CORD         | 2H00677S                  | 1 |              |
| 2               | ROTARY SWITCH      | 2H00598E                  | 1 |              |
| 3               | FAN MOTOR          | 4681AR6033E               | 1 |              |
| 4               | CAPACITOR          | 6120AR2359Q               | 1 |              |
| 5               | THERMOSTAT         | 2H01109L                  | 1 |              |
| 6               | COMPRESSOR         | 5416A20003C               | 1 |              |
| 7               | OVERLOAD PROTECTOR | 6750U-L046A               | 1 |              |
| 8               | TERMINAL BLOCK     | 3H00390B                  | 1 |              |
| 9               | SYNCHRONOUS MOTOR  | 2H01102D                  | 1 |              |

#### • MODEL: LWM1830BCG(BCL)/ LWN2130BCG(BCL)

| LOCATION<br>NO. | DESCRIPTION         | PART NO.        |                 | Q'TY    | RE-   |
|-----------------|---------------------|-----------------|-----------------|---------|-------|
|                 |                     | LWM1830BCG(BCL) | LWN2130BCG(BCL) | PER SET | MARKS |
| 1               | POWER CORD          | 2H00677Q        |                 | 1       |       |
| 2               | ROTARY SWITCH       | 2H00598E        |                 | 1       |       |
| 3               | FAN MOTOR           | 4681AR6033B     | 4681AR6033G     | 1       |       |
| 4               | CAPACITOR           | 6120AR2359E     |                 | 1       |       |
| 5               | THERMOSTAT          | 2H01109L        |                 | 1       |       |
| 6               | COMPRESSOR          | 5417AR2256E     | 2H02564J        | 1       |       |
| 7               | TERMINAL BLOCK(1)   | 3H00390A        |                 | 1       |       |
| 8               | TERMINAL BLOCK(2)   | 3H00390B        |                 | 1       |       |
| 9               | ENERGY SAVER SWITCH | 2H01316C        |                 | 1       |       |
| 10              | SYNCHRONOUS MOTOR   | 2H01102A        |                 | 1       |       |

#### • MODEL: LWM1830BXG(BXL)/ LWN2130BXG(BXL)

| LOCATION<br>NO. | DESCRIPTION        | PART NO.        |                 | Q'TY    | RE-   |
|-----------------|--------------------|-----------------|-----------------|---------|-------|
|                 |                    | LWM1830BXG(BXL) | LWN2130BXG(BXL) | PER SET | MARKS |
| 1               | POWER CORD         | 2H00677U        |                 | 1       |       |
| 2               | ROTARY SWITCH      | 2H00598F        |                 | 1       |       |
| 3               | FAN MOTOR          | 4681AR6033B     | 4681AR6033G     | 1       |       |
| 4               | CAPACITOR          | 6120AR2359E     |                 | 1       |       |
| 5               | THERMOSTAT         | 2H01127B        |                 | 1       |       |
| 6               | OVERLOAD PROTECTOR | -               |                 | 1       |       |
| 7               | COMPRESSOR         | 5417AR2256E     | 2H02564J        | 1       |       |
| 8               | ELECTRIC HEATER    | 5300AR1571B     |                 | 1       |       |
| 9               | SYNCHRONOUS MOTOR  | 2H01102A        |                 | 1       |       |