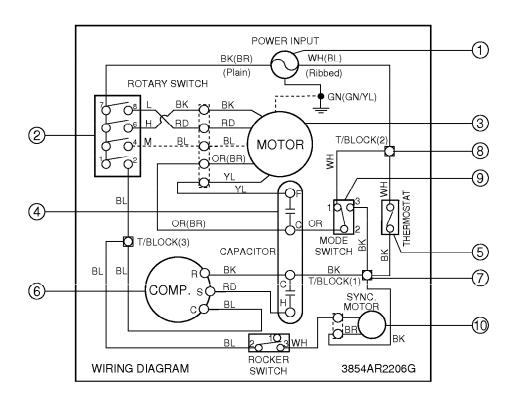

#### • MODEL: LWM1830BCG(BCL)/ LWN2130BCG(BCL)

| LOCATION<br>NO. | DESCRIPTION         | PART NO.        |                 | Q'TY    | RE-   |
|-----------------|---------------------|-----------------|-----------------|---------|-------|
|                 |                     | LWM1830BCG(BCL) | LWN2130BCG(BCL) | PER SET | MARKS |
| 1               | POWER CORD          | 2H00677Q        |                 | 1       |       |
| 2               | ROTARY SWITCH       | 2H00598E        |                 | 1       |       |
| 3               | FAN MOTOR           | 4681AR6033B     | 4681AR6033G     | 1       |       |
| 4               | CAPACITOR           | 6120AR2359E     |                 | 1       |       |
| 5               | THERMOSTAT          | 2H01109L        |                 | 1       |       |
| 6               | COMPRESSOR          | 5417AR2256E     | 2H02564J        | 1       |       |
| 7               | TERMINAL BLOCK(1)   | 3H00390A        |                 | 1       |       |
| 8               | TERMINAL BLOCK(2)   | 3H00390B        |                 | 1       |       |
| 9               | ENERGY SAVER SWITCH | 2H01316C        |                 | 1       |       |
| 10              | SYNCHRONOUS MOTOR   | 2H01102A        |                 | 1       |       |