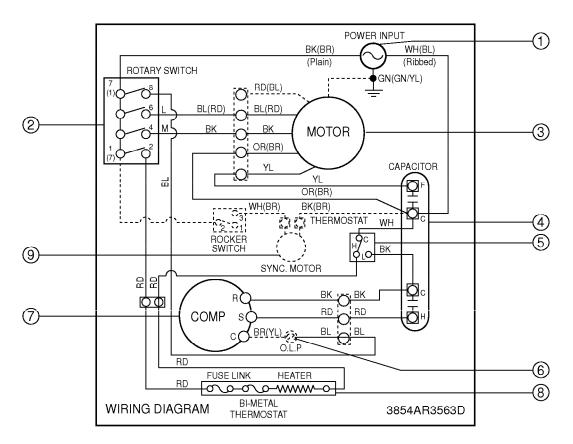

#### • MODEL: LWM1830BXG(BXL)/ LWN2130BXG(BXL)

| LOCATION<br>NO. | DESCRIPTION        | PART NO.        |                 | Q'TY    | RE-   |
|-----------------|--------------------|-----------------|-----------------|---------|-------|
|                 |                    | LWM1830BXG(BXL) | LWN2130BXG(BXL) | PER SET | MARKS |
| 1               | POWER CORD         | 2H00677U        |                 | 1       |       |
| 2               | ROTARY SWITCH      | 2H00598F        |                 | 1       |       |
| 3               | FAN MOTOR          | 4681AR6033B     | 4681AR6033G     | 1       |       |
| 4               | CAPACITOR          | 6120AR2359E     |                 | 1       |       |
| 5               | THERMOSTAT         | 2H01127B        |                 | 1       |       |
| 6               | OVERLOAD PROTECTOR | -               |                 | 1       |       |
| 7               | COMPRESSOR         | 5417AR2256E     | 2H02564J        | 1       |       |
| 8               | ELECTRIC HEATER    | 5300AR1571B     |                 | 1       |       |
| 9               | SYNCHRONOUS MOTOR  | 2H01102A        |                 | 1       |       |