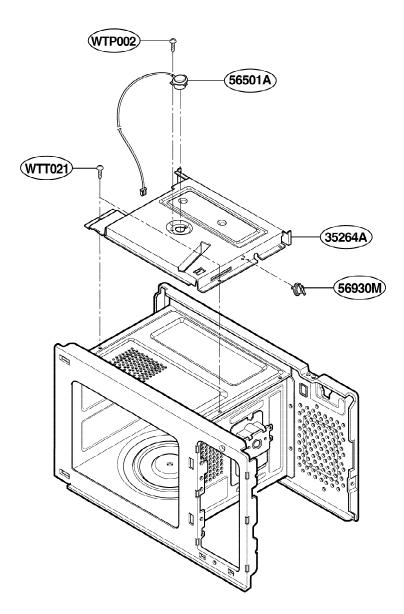

# WHIRLPOOL GM8155XJQ Owner's Manual

# Shop genuine replacement parts for WHIRLPOOL GM8155XJQ



#### Find Your WHIRLPOOL Microwave Parts - Select From 1350 Models

----- Manual continues below ------



**DOOR PARTS** 



#EV#

**CONTROL PANEL PARTS** 



**OVEN CAVITY PARTS** 



4

#EV#

### SUCTION GUIDE PARTS



Check the rating label of **Model** and order SVC parts according to the **Model No. E.C.N.** 

#### Model: GM8155XJB 0 GM8155XJQ 0 GM8155XJT 0



## INTERIOR PARTS (II)

Check the rating label of **Model** and order SVC parts according to the **Model No. E.C.N.** 

#### Model: GM8155XJB 1 GM8155XJQ 1 GM8155XJT 1



**BASE PLATE PARTS** 



### **SENSOR PARTS**