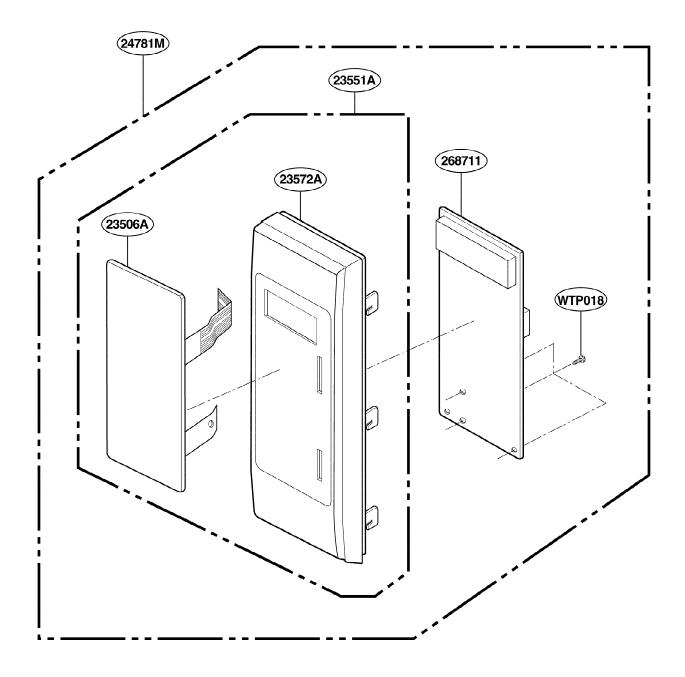

#### Find Your WHIRLPOOL Microwave Parts - Select From 1350 Models

----- Manual continues below ------

**DOOR PARTS** 

#EV#

**CONTROL PANEL PARTS** 

**OVEN CAVITY PARTS** 

4

#EV#