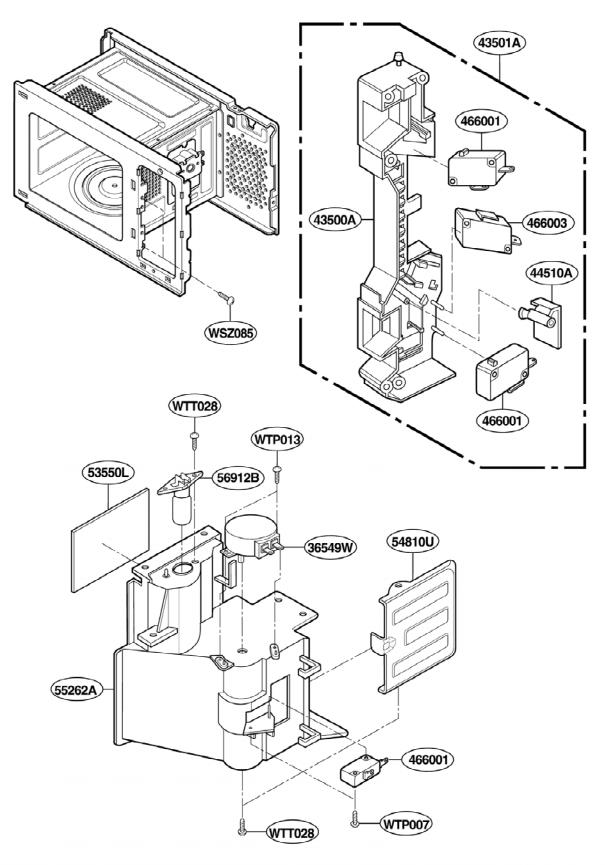

## INTERIOR PARTS (II)

Check the rating label of **Model** and order SVC parts according to the **Model No. E.C.N.** 

#### Model: GM8155XJB 1 GM8155XJQ 1 GM8155XJT 1

**BASE PLATE PARTS** 