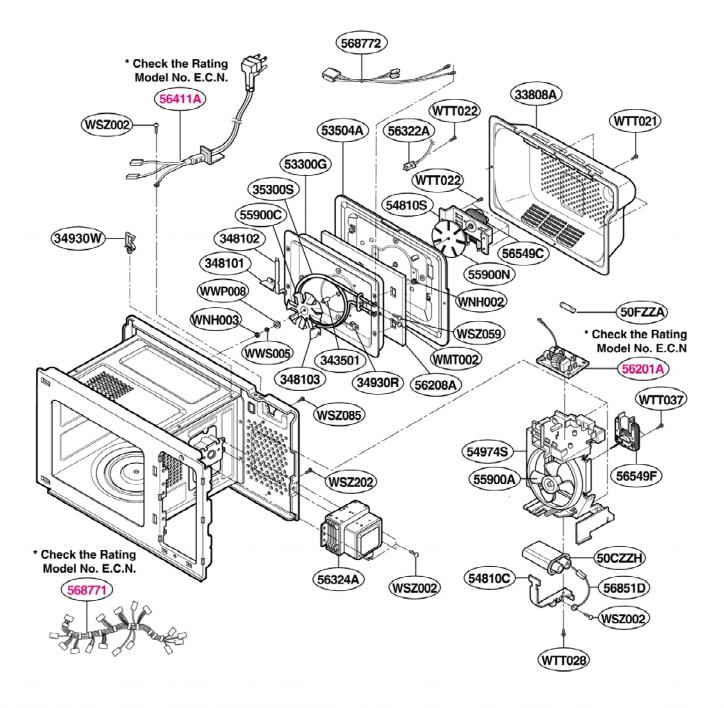

# WHIRLPOOL GM8155XJQ Owner's Manual

# Shop genuine replacement parts for WHIRLPOOL GM8155XJQ



#### Find Your WHIRLPOOL Microwave Parts - Select From 1350 Models

----- Manual continues below ------



**DOOR PARTS** 



#EV#

**CONTROL PANEL PARTS** 



**OVEN CAVITY PARTS** 



4

#EV#

### SUCTION GUIDE PARTS



Check the rating label of **Model** and order SVC parts according to the **Model No. E.C.N.** 

#### Model: GM8155XJB 0 GM8155XJQ 0 GM8155XJT 0



## INTERIOR PARTS (II)

Check the rating label of **Model** and order SVC parts according to the **Model No. E.C.N.** 

#### Model: GM8155XJB 1 GM8155XJQ 1 GM8155XJT 1



**BASE PLATE PARTS** 



### **SENSOR PARTS**