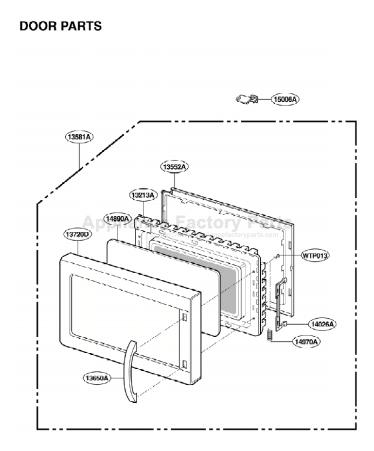

#### Find Your WHIRLPOOL Microwave Parts - Select From 1350 Models

----- Manual continues below ------

**DOOR PARTS** 

#EV#

**CONTROL PANEL PARTS** 

**OVEN CAVITY PARTS** 

4

#EV#