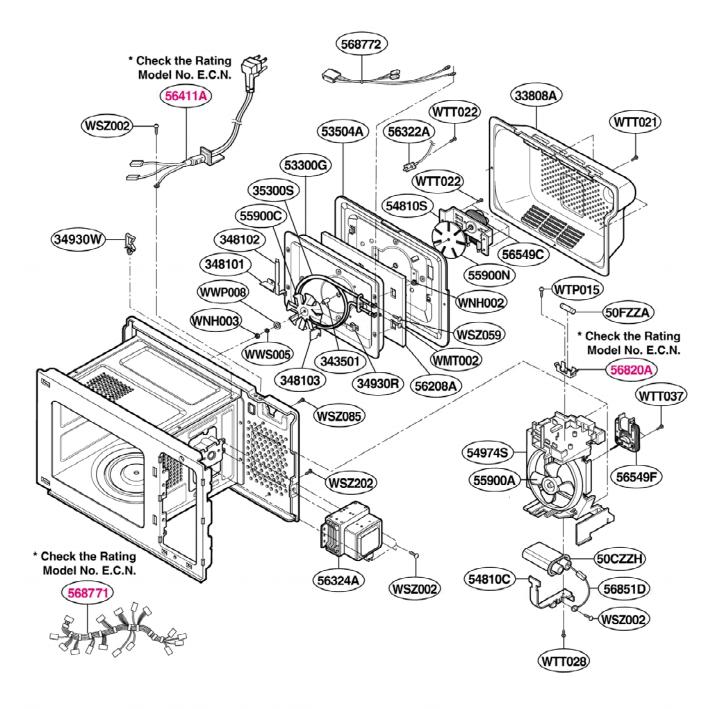

# WHIRLPOOL GM8155XJQ Owner's Manual

# Shop genuine replacement parts for WHIRLPOOL GM8155XJQ



#### Find Your WHIRLPOOL Microwave Parts - Select From 1350 Models

----- Manual continues below ------



**DOOR PARTS** 



#EV#

**CONTROL PANEL PARTS** 



**OVEN CAVITY PARTS** 



4

#EV#

### SUCTION GUIDE PARTS



Check the rating label of **Model** and order SVC parts according to the **Model No. E.C.N.** 

#### Model: GM8155XJB 0 GM8155XJQ 0 GM8155XJT 0



## INTERIOR PARTS (II)

Check the rating label of **Model** and order SVC parts according to the **Model No. E.C.N.** 

#### Model: GM8155XJB 1 GM8155XJQ 1 GM8155XJT 1



**BASE PLATE PARTS** 



### **SENSOR PARTS**