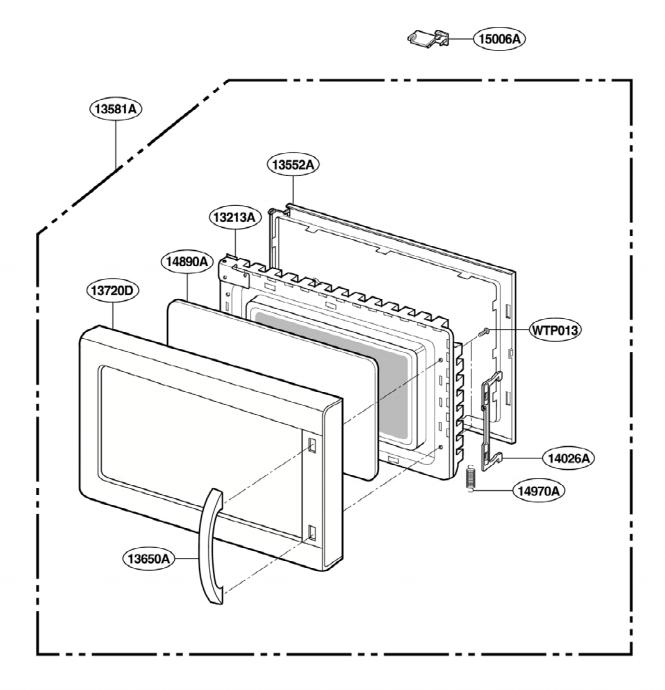

#### Find Your WHIRLPOOL Microwave Parts - Select From 1350 Models

----- Manual continues below ------

**DOOR PARTS** 

#EV#

**CONTROL PANEL PARTS** 

**OVEN CAVITY PARTS** 

4

#EV#