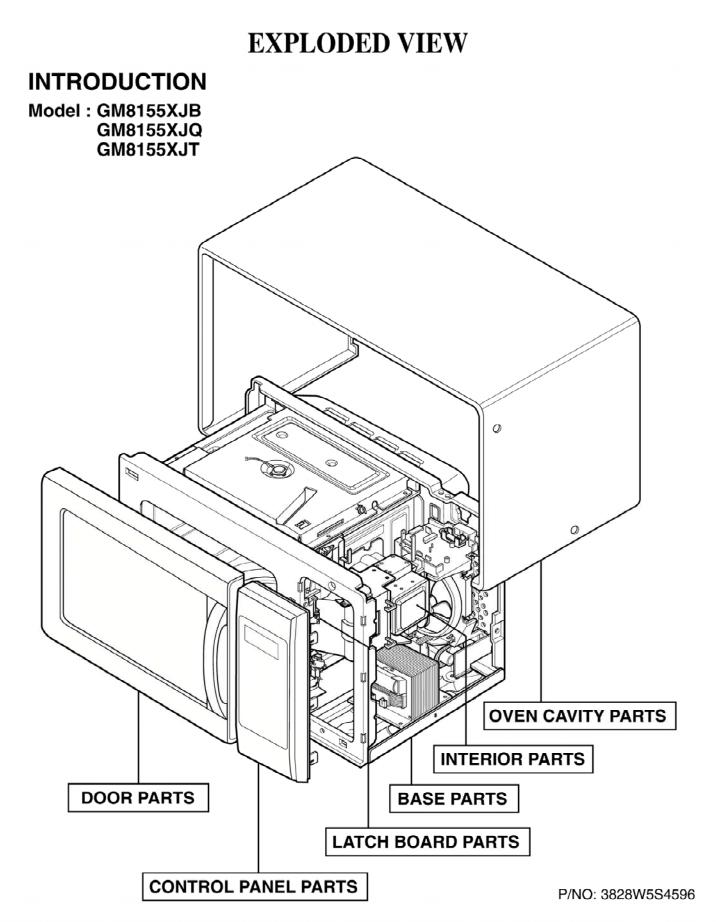

#### Find Your WHIRLPOOL Microwave Parts - Select From 1350 Models

----- Manual continues below ------

**DOOR PARTS** 

#EV#

**CONTROL PANEL PARTS** 

**OVEN CAVITY PARTS** 

4

#EV#