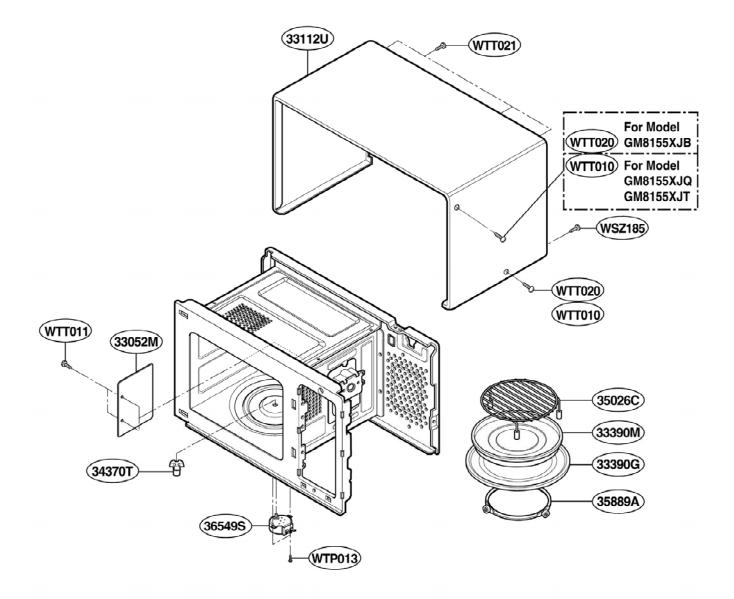

#### Find Your WHIRLPOOL Microwave Parts - Select From 1350 Models

----- Manual continues below ------

**DOOR PARTS** 

#EV#

**CONTROL PANEL PARTS** 

**OVEN CAVITY PARTS** 

4

#EV#

### SUCTION GUIDE PARTS

Check the rating label of **Model** and order SVC parts according to the **Model No. E.C.N.** 

#### Model: GM8155XJB 0 GM8155XJQ 0 GM8155XJT 0