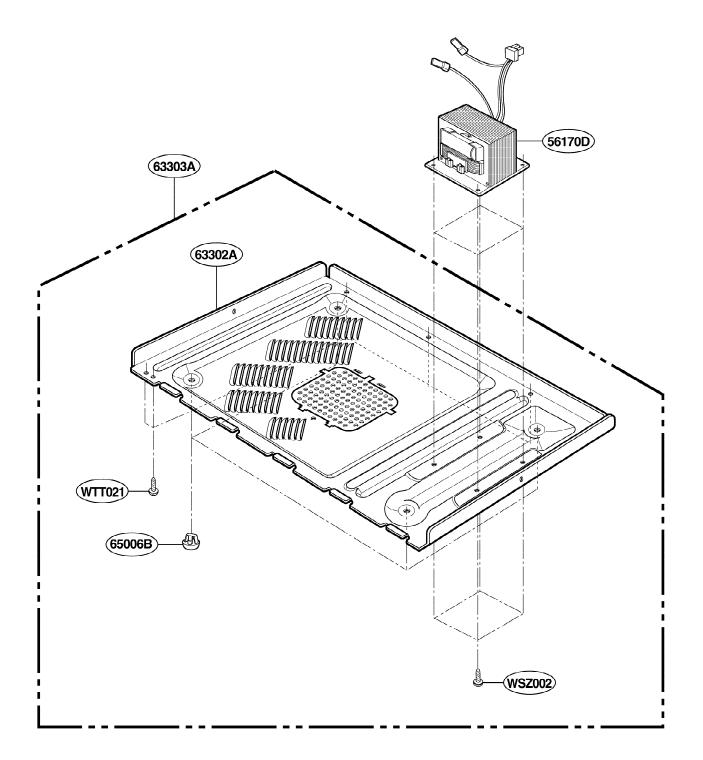

## INTERIOR PARTS (II)

Check the rating label of **Model** and order SVC parts according to the **Model No. E.C.N.** 

#### Model: GM8155XJB 1 GM8155XJQ 1 GM8155XJT 1

**BASE PLATE PARTS** 