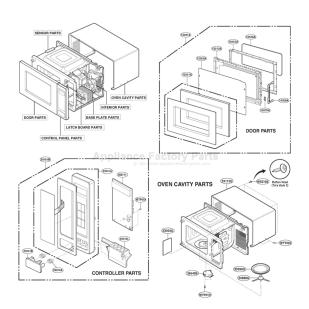

# Shop genuine replacement parts for WHIRLPOOL KCMS2055SSS

Find Your WHIRLPOOL Microwave Parts - Select From 1350 Models

----- Manual continues below ------