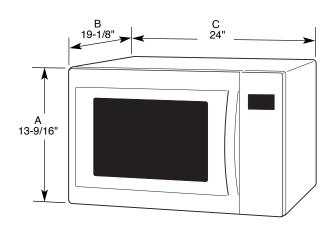

#### **OVERALL DIMENSIONS**

| Height (A) | 13-9/16" |
|------------|----------|
| Depth (B)  | 19-1/8"  |
| Width (C)  | 24"      |

**NOTE:** Microwave oven can be built into a wall or cabinet over over approved electric single ovens only using approved trim kits. See dealer for details.