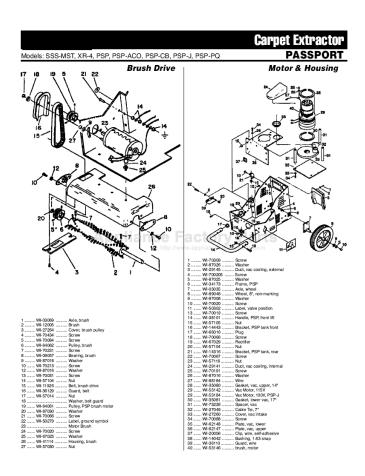

#### Models: VAC PAC VP, VP-J, VPH, VPH-J

Models: SSS-MST, XR-4, PSP, PSP-ACO, PSP-CB, PSP-J, PSP-PQ

#### Models: SSS-MST, XR-4, PSP, PSP-ACO, PSP-CB, PSP-J, PSP-PQ

| 3 WI-70092   | Screw                                                             |
|--------------|-------------------------------------------------------------------|
| 4            | Instruction Card                                                  |
| 5 WI-38102   | Handle, upper, main                                               |
| 6 WI-87013   | Washer                                                            |
| 7 WI-70011   | Screw                                                             |
| 8 WI-57047   | Nut                                                               |
| 9 WI-57040   | Nut                                                               |
| 10 WI-57104  | Nut                                                               |
| 11 WI-20054  | Clamp                                                             |
| 12 WI-70088  | Screw                                                             |
| 13 WI-73175  | Strap, 12", velcro                                                |
| 14           | Cord End Only                                                     |
| 15 WI-23121  | Main Cord Assy                                                    |
| 15 WI-23502  | Main Cord Assy, SSS-MST                                           |
| 15 WI-23146  | Main Cord Assy, PSP-CB                                            |
| 16 WI-70199  | [1] 프로그램(A) (1) (1] [1] [1] (1] (1] (1] (1] (1] (1] (1] (1] (1] ( |
| 17A WI-50532 | Label, wiring, 115V                                               |
|              |                                                                   |

1 ....... WI-70253 ...... Screw

2 ....... WI-50279 ...... Label, ground symbol

| 18B WI-50556 label, prtct frm freez, japan | 34A WI-7206 |
|--------------------------------------------|-------------|
| 19 WI-70082 Screw                          | 34B WI-7207 |
| 20 WI-62153 Plate, access panel            | 35 WI-7025  |
| 21 WI-73200 Strain Relief                  | 36 WF5045   |
| 22 WI-14942 Boot, circuit breaker          | 37A WI-7206 |
| 23 WI-57024 Nut                            | 37B WI-7206 |
| 24 WI-73195 Strain Relief                  | 38 WI-6608  |
| 25 WI-70211 Screw                          | 39 WF5105   |
| 26 WI-26032 Receptacle, 240V, VDE          | 40 WI-8708  |
| 27 WI-50184 Label, WINDSOR                 | 41 WI-6709  |
| 28A WI-61215 Panel, 115V control           | 42 WI-7316  |
| 28B WI-61180 Panel, 230V control           | 43 WI-5900  |
| 29 WI-27376 Clip, switch, retaining        | 44 WI-3606  |
| 30 A WI-14700 Breaker, 15A circuit         | 45 WI-8839  |
| 30B WI-14312 Breaker, 7A circuit           | 45 WI-8864  |
| 31 WI-57106 Nut                            | 46 WI-3810  |
| 32 WI-14022 Terminal Block, 115/230V       | 47 WI-2737  |
|                                            |             |

33A .... WI-1419

33B .... WF1430