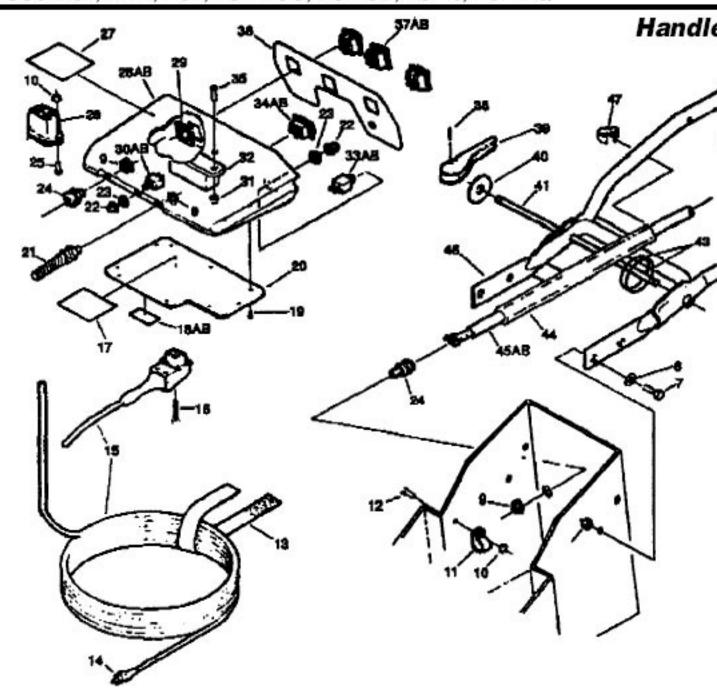

# Windsor PASSPORT PSP-PQ Owner's Manual

## Shop genuine replacement parts for Windsor PASSPORT PSP-PQ



Find Your Windsor Vacuum Cleaner Parts - Select From 26 Models

----- Manual continues below ------

#### Models: VAC PAC VP, VP-J, VPH, VPH-J



Models: SSS-MST, XR-4, PSP, PSP-ACO, PSP-CB, PSP-J, PSP-PQ



#### Models: SSS-MST, XR-4, PSP, PSP-ACO, PSP-CB, PSP-J, PSP-PQ



| 3 WI-70092   | Screw                                                             |
|--------------|-------------------------------------------------------------------|
| 4            | Instruction Card                                                  |
| 5 WI-38102   | Handle, upper, main                                               |
| 6 WI-87013   | Washer                                                            |
| 7 WI-70011   | Screw                                                             |
| 8 WI-57047   | Nut                                                               |
| 9 WI-57040   | Nut                                                               |
| 10 WI-57104  | Nut                                                               |
| 11 WI-20054  | Clamp