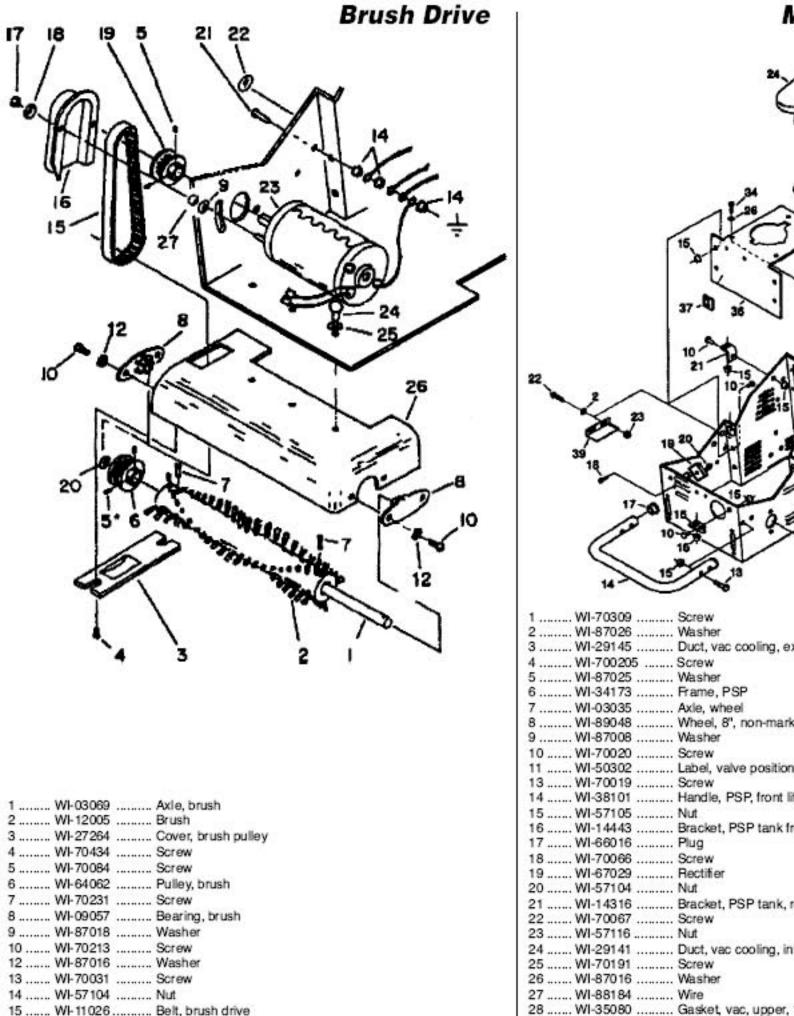

#### Models: SSS-MST, XR-4, PSP, PSP-ACO, PSP-CB, PSP-J, PSP-PQ

| 3 WI-70092   | Screw                                                             |
|--------------|-------------------------------------------------------------------|
| 4            | Instruction Card                                                  |
| 5 WI-38102   | Handle, upper, main                                               |
| 6 WI-87013   | Washer                                                            |
| 7 WI-70011   | Screw                                                             |
| 8 WI-57047   | Nut                                                               |
| 9 WI-57040   | Nut                                                               |
| 10 WI-57104  | Nut                                                               |
| 11 WI-20054  | Clamp                                                             |
| 12 WI-70088  | Screw                                                             |
| 13 WI-73175  | Strap, 12", velcro                                                |
| 14           | Cord End Only                                                     |
| 15 WI-23121  | Main Cord Assy                                                    |
| 15 WI-23502  | Main Cord Assy, SSS-MST                                           |
| 15 WI-23146  | Main Cord Assy, PSP-CB                                            |
| 16 WI-70199  | [1] 프로그램(A) (1) (1] [1] [1] (1] (1] (1] (1] (1] (1] (1] (1] (1] ( |
| 17A WI-50532 | Label, wiring, 115V                                               |
|              |                                                                   |

### Models: SSS-MST, XR-4, PSP, PSP-ACO, PSP-CB, PSP-J, PSP-PQ

| 4         WI-87029         Washer           5         WI-70296         Shoulder Bolt           6         WI-57022         Nut           7         WI-67131         Rod, pivot           8         WI-73480         Spacer, vac lift           9         WI-70294         Shoulder Bolt           10         WI-66031         Pin           11         WI-14506         Block, height adjustment           12         WI-70417         Adjustment Screw           13         WI-57022         Nut           14         WI-8025         Height Adjustment Knob           16         WI-14508         Mounting Block, height adj           17         WI-70162         Screw           18         WI-70292         Shoulder Bolt           20         WI-87025         Washer           21         WI-70020         Screw           22         WI-57104         Nut           23         WI-20063         Clamp           24         WI-39338         Hose, 1 or x 45', blue, vac           25         WI-14042         Bushing           26         WI-70419         Screw           27         WI-34173         Frame | 3  | WI-85033 | <br>Vac Shoe, w/o pointer        |
|----------------------------------------------------------------------------------------------------------------------------------------------------------------------------------------------------------------------------------------------------------------------------------------------------------------------------------------------------------------------------------------------------------------------------------------------------------------------------------------------------------------------------------------------------------------------------------------------------------------------------------------------------------------------------------------------------------------------------------------------------------------------------------------------------------------------------------------------------------------------------------------------------------------------------------------------------------------------------------------------------------------------------------------------------------------------------------------------------------------------|----|----------|----------------------------------|
| 6                                                                                                                                                                                                                                                                                                                                                                                                                                                                                                                                                                                                                                                                                                                                                                                                                                                                                                                                                                                                                                                                                                                    | 4  | WI-87029 | <br>Washer                       |
| 7                                                                                                                                                                                                                                                                                                                                                                                                                                                                                                                                                                                                                                                                                                                                                                                                                                                                                                                                                                                                                                                                                                                    | 5  | WI-70296 | <br>Shoulder Bolt                |
| 8 WI-73480 Spacer, vac lift 9 WI-70294 Shoulder Bolt 10 WI-66031 Pin 11 WI-14506 Block, height adjustment 12 WI-70417 Adjustment Screw 13 WI-57022 Nut 14 WI-48025 Height Adjustment Knob 16 WI-14508 Mounting Block, height adj 17 WI-70162 Screw 18 WI-70292 Shoulder Bolt 20 WI-87025 Washer 21 WI-70020 Screw 22 WI-57104 Nut 23 WI-2063 Clamp 24 WI-39338 Hose, 1 12 x 45", blue, vac 25 WI-14042 Bushing 26 WI-70419 Screw 27 WI-34173 Frame 28 WI-14817 Bracket, vac shoe adjustment                                                                                                                                                                                                                                                                                                                                                                                                                                                                                                                                                                                                                          | 6  | WI-57022 | <br>Nut                          |
| 9                                                                                                                                                                                                                                                                                                                                                                                                                                                                                                                                                                                                                                                                                                                                                                                                                                                                                                                                                                                                                                                                                                                    | 7  | WI-67131 | <br>Rod, pivot                   |
| 10 WI-66031 Pin 11 WI-14506 Block, height adjustment 12 WI-70417 Adjustment Screw 13 WI-57022 Nut 14 WI-48025 Height Adjustment Knob 16 WI-14508 Mounting Block, height adj 17 WI-70162 Screw 18 WI-70292 Shoulder Bolt 20 WI-87025 Washer 21 WI-70020 Screw 22 WI-57104 Nut 23 WI-20063 Clamp 24 WI-39338 Hose, 11er x 45t, blue, vac 25 WI-14042 Bushing 26 WI-70419 Screw 27 WI-34173 Frame 28 WI-14817 Bracket, vac shoe adjustment                                                                                                                                                                                                                                                                                                                                                                                                                                                                                                                                                                                                                                                                              | 8  | WI-73480 | <br>Spacer, vac lift             |
| 11 WI-14506 Block, height adjustment 12 WI-70417 Adjustment Screw 13 WI-57022 Nut 14 WI-48025 Height Adjustment Knob 16 WI-14508 Mounting Block, height adj 17 WI-70162 Screw 18 WI-70292 Shoulder Bolt 20 WI-87025 Washer 21 WI-70020 Screw 22 WI-57104 Nut 23 WI-20063 Clamp 24 WI-39338 Hose, 11er x 45", blue, vac 25 WI-14042 Bushing 26 WI-70419 Screw 27 WI-34173 Frame 28 WI-14817 Bracket, vac shoe adjustment                                                                                                                                                                                                                                                                                                                                                                                                                                                                                                                                                                                                                                                                                              | 9  | WI-70294 | <br>Shoulder Bolt                |
| 12 WI-70417 Adjustment Screw 13 WI-57022 Nut 14 WI-48025 Height Adjustment Knob 16 WI-14508 Mounting Block, height adj 17 WI-70162 Screw 18 WI-70292 Shoulder Bolt 20 WI-87025 Washer 21 WI-70020 Screw 22 WI-57104 Nut 23 WI-20063 Clamp 24 WI-39338 Hose, 1 1 x x 45", blue, vac 25 WI-14042 Bushing 26 WI-70419 Screw 27 WI-34173 Frame 28 WI-14817 Bracket, vac shoe adjustment                                                                                                                                                                                                                                                                                                                                                                                                                                                                                                                                                                                                                                                                                                                                  | 10 | WI-66031 | <br>Pin                          |
| 13 WI-57022 Nut  14 WI-48025 Height Adjustment Knob  16 WI-14508 Mounting Block, height adj  17 WI-70162 Screw  18 WI-70292 Shoulder Bolt  20 WI-87025 Washer  21 WI-70020 Screw  22 WI-57104 Nut  23 WI-20063 Clamp  24 WI-39338 Hose, 1 1 2 x 45 , blue, vac  25 WI-14042 Bushing  26 WI-70419 Screw  27 WI-34173 Frame  28 WI-14817 Bracket, vac shoe adjustment                                                                                                                                                                                                                                                                                                                                                                                                                                                                                                                                                                                                                                                                                                                                                  | 11 | WI-14506 | <br>Block, height adjustment     |
| 14 WI-48025 Height Adjustment Knob 16 WI-14508 Mounting Block, height adj 17 WI-70162 Screw 18 WI-70292 Shoulder Bolt 20 WI-87025 Washer 21 WI-70020 Screw 22 WI-57104 Nut 23 WI-20063 Clamp 24 WI-39338 Hose, 1 1 gr x 45", blue, vac 25 WI-14042 Bushing 26 WI-70419 Screw 27 WI-34173 Frame 28 WI-14817 Bracket, vac shoe adjustment                                                                                                                                                                                                                                                                                                                                                                                                                                                                                                                                                                                                                                                                                                                                                                              | 12 | WI-70417 | <br>Adjustment Screw             |
| 16 WI-14508 Mounting Block, height adj 17 WI-70162 Screw 18 WI-70292 Shoulder Bolt 20 WI-87025 Washer 21 WI-70020 Screw 22 WI-57104 Nut 23 WI-2063 Clamp 24 WI-39338 Hose, 1 1 x x 45", blue, vac 25 WI-14042 Bushing 26 WI-70419 Screw 27 WI-34173 Frame 28 WI-14817 Bracket, vac shoe adjustment                                                                                                                                                                                                                                                                                                                                                                                                                                                                                                                                                                                                                                                                                                                                                                                                                   | 13 | WI-57022 | <br>Nut                          |
| 17 WI-70162 Screw 18 WI-70292 Shoulder Bolt 20 WI-87025 Washer 21 WI-70020 Screw 22 WI-57104 Nut 23 WI-20063 Clamp 24 WI-39338 Hose, 11er x 45', blue, vac 25 WI-14042 Bushing 26 WI-70419 Screw 27 WI-34173 Frame 28 WI-14817 Bracket, vac shoe adjustment                                                                                                                                                                                                                                                                                                                                                                                                                                                                                                                                                                                                                                                                                                                                                                                                                                                          | 14 | WI-48025 | <br>Height Adjustment Knob       |
| 18 WI-70292 Shoulder Bolt 20 WI-87025 Washer 21 WI-70020 Screw 22 WI-57104 Nut 23 WI-20063 Clamp 24 WI-39338 Hose, 1 1 2 x 45 , blue, vac 25 WI-14042 Bushing 26 WI-70419 Screw 27 WI-34173 Frame 28 WI-14817 Bracket, vac shoe adjustment                                                                                                                                                                                                                                                                                                                                                                                                                                                                                                                                                                                                                                                                                                                                                                                                                                                                           | 16 | WI-14508 | <br>Mounting Block, height adj   |
| 20 WI-87025 Washer 21 WI-70020 Screw 22 WI-57104 Nut 23 WI-20063 Clamp 24 WI-39338 Hose, 1 1 x x 45", blue, vac 25 WI-14042 Bushing 26 WI-70419 Screw 27 WI-34173 Frame 28 WI-14817 Bracket, vac shoe adjustment                                                                                                                                                                                                                                                                                                                                                                                                                                                                                                                                                                                                                                                                                                                                                                                                                                                                                                     | 17 | WI-70162 | <br>Screw                        |
| 21 WI-70020 Screw 22 WI-57104 Nut 23 WI-20063 Clamp 24 WI-39338 Hose, 1 1 2 x 45 , blue, vac 25 WI-14042 Bushing 26 WI-70419 Screw 27 WI-34173 Frame 28 WI-14817 Bracket, vac shoe adjustment                                                                                                                                                                                                                                                                                                                                                                                                                                                                                                                                                                                                                                                                                                                                                                                                                                                                                                                        | 18 | WI-70292 | <br>Shoulder Bolt                |
| 22 WI-57104 Nut 23 WI-20063 Clamp 24 WI-39338 Hose, 1 1 x x 45", blue, vac 25 WI-14042 Bushing 26 WI-70419 Screw 27 WI-34173 Frame 28 WI-14817 Bracket, vac shoe adjustment                                                                                                                                                                                                                                                                                                                                                                                                                                                                                                                                                                                                                                                                                                                                                                                                                                                                                                                                          | 20 | WI-87025 | <br>Washer                       |
| 23 WI-20063 Clamp 24 WI-39338 Hose, 11er x 45", blue, vac 25 WI-14042 Bushing 26 WI-70419 Screw 27 WI-34173 Frame 28 WI-14817 Bracket, vac shoe adjustment                                                                                                                                                                                                                                                                                                                                                                                                                                                                                                                                                                                                                                                                                                                                                                                                                                                                                                                                                           | 21 | WI-70020 | <br>Screw                        |
| 24 WI-39338 Hose, 1 or x 45', blue, vac<br>25 WI-14042 Bushing<br>26 WI-70419 Screw<br>27 WI-34173 Frame<br>28 WI-14817 Bracket, vac shoe adjustment                                                                                                                                                                                                                                                                                                                                                                                                                                                                                                                                                                                                                                                                                                                                                                                                                                                                                                                                                                 | 22 | WI-57104 | <br>Nut                          |
| 25 WI-14042 Bushing<br>26 WI-70419 Screw<br>27 WI-34173 Frame<br>28 WI-14817 Bracket, vac shoe adjustment                                                                                                                                                                                                                                                                                                                                                                                                                                                                                                                                                                                                                                                                                                                                                                                                                                                                                                                                                                                                            | 23 | WI-20063 | <br>Clamp                        |
| 26 WI-70419 Screw<br>27 WI-34173 Frame<br>28 WI-14817 Bracket, vac shoe adjustment                                                                                                                                                                                                                                                                                                                                                                                                                                                                                                                                                                                                                                                                                                                                                                                                                                                                                                                                                                                                                                   | 24 | WI-39338 | <br>Hose, 112" x 45", blue, vac  |
| 27 WI-34173 Frame<br>28 WI-14817 Bracket, vac shoe adjustment                                                                                                                                                                                                                                                                                                                                                                                                                                                                                                                                                                                                                                                                                                                                                                                                                                                                                                                                                                                                                                                        | 25 | WI-14042 | <br>Bushing                      |
| 28 WI-14817 Bracket, vac shoe adjustment                                                                                                                                                                                                                                                                                                                                                                                                                                                                                                                                                                                                                                                                                                                                                                                                                                                                                                                                                                                                                                                                             | 26 | WF70419  | <br>Screw                        |
|                                                                                                                                                                                                                                                                                                                                                                                                                                                                                                                                                                                                                                                                                                                                                                                                                                                                                                                                                                                                                                                                                                                      | 27 | WF34173  | <br>Frame                        |
| 29 WI-57047 Nut                                                                                                                                                                                                                                                                                                                                                                                                                                                                                                                                                                                                                                                                                                                                                                                                                                                                                                                                                                                                                                                                                                      | 28 | WI-14817 | <br>Bracket, vac shoe adjustment |
|                                                                                                                                                                                                                                                                                                                                                                                                                                                                                                                                                                                                                                                                                                                                                                                                                                                                                                                                                                                                                                                                                                                      | 29 | WI-57047 | <br>Nut                          |