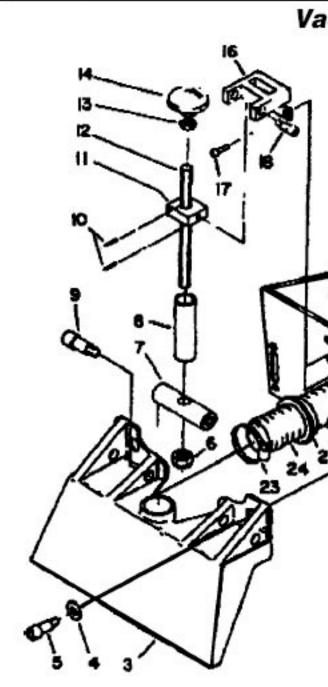

### Models: SSS-MST, XR-4, PSP, PSP-ACO, PSP-CB, PSP-J, PSP-PQ

| 4         WI-87029         Washer           5         WI-70296         Shoulder Bolt           6         WI-57022         Nut           7         WI-67131         Rod, pivot           8         WI-73480         Spacer, vac lift           9         WI-70294         Shoulder Bolt           10         WI-66031         Pin           11         WI-14506         Block, height adjustment           12         WI-70417         Adjustment Screw           13         WI-57022         Nut           14         WI-8025         Height Adjustment Knob           16         WI-14508         Mounting Block, height adj           17         WI-70162         Screw           18         WI-70292         Shoulder Bolt           20         WI-87025         Washer           21         WI-70020         Screw           22         WI-57104         Nut           23         WI-20063         Clamp           24         WI-39338         Hose, 1 or x 45', blue, vac           25         WI-14042         Bushing           26         WI-70419         Screw           27         WI-34173         Frame | 3  | WI-85033 | <br>Vac Shoe, w/o pointer        |
|----------------------------------------------------------------------------------------------------------------------------------------------------------------------------------------------------------------------------------------------------------------------------------------------------------------------------------------------------------------------------------------------------------------------------------------------------------------------------------------------------------------------------------------------------------------------------------------------------------------------------------------------------------------------------------------------------------------------------------------------------------------------------------------------------------------------------------------------------------------------------------------------------------------------------------------------------------------------------------------------------------------------------------------------------------------------------------------------------------------------|----|----------|----------------------------------|
| 6                                                                                                                                                                                                                                                                                                                                                                                                                                                                                                                                                                                                                                                                                                                                                                                                                                                                                                                                                                                                                                                                                                                    | 4  | WI-87029 | <br>Washer                       |
| 7                                                                                                                                                                                                                                                                                                                                                                                                                                                                                                                                                                                                                                                                                                                                                                                                                                                                                                                                                                                                                                                                                                                    | 5  | WI-70296 | <br>Shoulder Bolt                |
| 8 WI-73480 Spacer, vac lift 9 WI-70294 Shoulder Bolt 10 WI-66031 Pin 11 WI-14506 Block, height adjustment 12 WI-70417 Adjustment Screw 13 WI-57022 Nut 14 WI-48025 Height Adjustment Knob 16 WI-14508 Mounting Block, height adj 17 WI-70162 Screw 18 WI-70292 Shoulder Bolt 20 WI-87025 Washer 21 WI-70020 Screw 22 WI-57104 Nut 23 WI-2063 Clamp 24 WI-39338 Hose, 1 12 x 45", blue, vac 25 WI-14042 Bushing 26 WI-70419 Screw 27 WI-34173 Frame 28 WI-14817 Bracket, vac shoe adjustment                                                                                                                                                                                                                                                                                                                                                                                                                                                                                                                                                                                                                          | 6  | WI-57022 | <br>Nut                          |
| 9                                                                                                                                                                                                                                                                                                                                                                                                                                                                                                                                                                                                                                                                                                                                                                                                                                                                                                                                                                                                                                                                                                                    | 7  | WI-67131 | <br>Rod, pivot                   |
| 10 WI-66031 Pin 11 WI-14506 Block, height adjustment 12 WI-70417 Adjustment Screw 13 WI-57022 Nut 14 WI-48025 Height Adjustment Knob 16 WI-14508 Mounting Block, height adj 17 WI-70162 Screw 18 WI-70292 Shoulder Bolt 20 WI-87025 Washer 21 WI-70020 Screw 22 WI-57104 Nut 23 WI-20063 Clamp 24 WI-39338 Hose, 11er x 45t, blue, vac 25 WI-14042 Bushing 26 WI-70419 Screw 27 WI-34173 Frame 28 WI-14817 Bracket, vac shoe adjustment                                                                                                                                                                                                                                                                                                                                                                                                                                                                                                                                                                                                                                                                              | 8  | WI-73480 | <br>Spacer, vac lift             |
| 11 WI-14506 Block, height adjustment 12 WI-70417 Adjustment Screw 13 WI-57022 Nut 14 WI-48025 Height Adjustment Knob 16 WI-14508 Mounting Block, height adj 17 WI-70162 Screw 18 WI-70292 Shoulder Bolt 20 WI-87025 Washer 21 WI-70020 Screw 22 WI-57104 Nut 23 WI-20063 Clamp 24 WI-39338 Hose, 11er x 45", blue, vac 25 WI-14042 Bushing 26 WI-70419 Screw 27 WI-34173 Frame 28 WI-14817 Bracket, vac shoe adjustment                                                                                                                                                                                                                                                                                                                                                                                                                                                                                                                                                                                                                                                                                              | 9  | WI-70294 | <br>Shoulder Bolt                |
| 12 WI-70417 Adjustment Screw 13 WI-57022 Nut 14 WI-48025 Height Adjustment Knob 16 WI-14508 Mounting Block, height adj 17 WI-70162 Screw 18 WI-70292 Shoulder Bolt 20 WI-87025 Washer 21 WI-70020 Screw 22 WI-57104 Nut 23 WI-20063 Clamp 24 WI-39338 Hose, 1 1 x x 45", blue, vac 25 WI-14042 Bushing 26 WI-70419 Screw 27 WI-34173 Frame 28 WI-14817 Bracket, vac shoe adjustment                                                                                                                                                                                                                                                                                                                                                                                                                                                                                                                                                                                                                                                                                                                                  | 10 | WI-66031 | <br>Pin                          |
| 13 WI-57022 Nut  14 WI-48025 Height Adjustment Knob  16 WI-14508 Mounting Block, height adj  17 WI-70162 Screw  18 WI-70292 Shoulder Bolt  20 WI-87025 Washer  21 WI-70020 Screw  22 WI-57104 Nut  23 WI-20063 Clamp  24 WI-39338 Hose, 1 1 2 x 45 , blue, vac  25 WI-14042 Bushing  26 WI-70419 Screw  27 WI-34173 Frame  28 WI-14817 Bracket, vac shoe adjustment                                                                                                                                                                                                                                                                                                                                                                                                                                                                                                                                                                                                                                                                                                                                                  | 11 | WI-14506 | <br>Block, height adjustment     |
| 14 WI-48025 Height Adjustment Knob 16 WI-14508 Mounting Block, height adj 17 WI-70162 Screw 18 WI-70292 Shoulder Bolt 20 WI-87025 Washer 21 WI-70020 Screw 22 WI-57104 Nut 23 WI-20063 Clamp 24 WI-39338 Hose, 1 1 gr x 45", blue, vac 25 WI-14042 Bushing 26 WI-70419 Screw 27 WI-34173 Frame 28 WI-14817 Bracket, vac shoe adjustment                                                                                                                                                                                                                                                                                                                                                                                                                                                                                                                                                                                                                                                                                                                                                                              | 12 | WI-70417 | <br>Adjustment Screw             |
| 16 WI-14508 Mounting Block, height adj 17 WI-70162 Screw 18 WI-70292 Shoulder Bolt 20 WI-87025 Washer 21 WI-70020 Screw 22 WI-57104 Nut 23 WI-2063 Clamp 24 WI-39338 Hose, 1 1 x x 45", blue, vac 25 WI-14042 Bushing 26 WI-70419 Screw 27 WI-34173 Frame 28 WI-14817 Bracket, vac shoe adjustment                                                                                                                                                                                                                                                                                                                                                                                                                                                                                                                                                                                                                                                                                                                                                                                                                   | 13 | WI-57022 | <br>Nut                          |
| 17 WI-70162 Screw 18 WI-70292 Shoulder Bolt 20 WI-87025 Washer 21 WI-70020 Screw 22 WI-57104 Nut 23 WI-20063 Clamp 24 WI-39338 Hose, 11er x 45', blue, vac 25 WI-14042 Bushing 26 WI-70419 Screw 27 WI-34173 Frame 28 WI-14817 Bracket, vac shoe adjustment                                                                                                                                                                                                                                                                                                                                                                                                                                                                                                                                                                                                                                                                                                                                                                                                                                                          | 14 | WI-48025 | <br>Height Adjustment Knob       |
| 18 WI-70292 Shoulder Bolt 20 WI-87025 Washer 21 WI-70020 Screw 22 WI-57104 Nut 23 WI-20063 Clamp 24 WI-39338 Hose, 1 1 2 x 45 , blue, vac 25 WI-14042 Bushing 26 WI-70419 Screw 27 WI-34173 Frame 28 WI-14817 Bracket, vac shoe adjustment                                                                                                                                                                                                                                                                                                                                                                                                                                                                                                                                                                                                                                                                                                                                                                                                                                                                           | 16 | WI-14508 | <br>Mounting Block, height adj   |
| 20 WI-87025 Washer 21 WI-70020 Screw 22 WI-57104 Nut 23 WI-20063 Clamp 24 WI-39338 Hose, 1 1 x x 45", blue, vac 25 WI-14042 Bushing 26 WI-70419 Screw 27 WI-34173 Frame 28 WI-14817 Bracket, vac shoe adjustment                                                                                                                                                                                                                                                                                                                                                                                                                                                                                                                                                                                                                                                                                                                                                                                                                                                                                                     | 17 | WI-70162 | <br>Screw                        |
| 21 WI-70020 Screw 22 WI-57104 Nut 23 WI-20063 Clamp 24 WI-39338 Hose, 1 1 2 x 45 , blue, vac 25 WI-14042 Bushing 26 WI-70419 Screw 27 WI-34173 Frame 28 WI-14817 Bracket, vac shoe adjustment                                                                                                                                                                                                                                                                                                                                                                                                                                                                                                                                                                                                                                                                                                                                                                                                                                                                                                                        | 18 | WI-70292 | <br>Shoulder Bolt                |
| 22 WI-57104 Nut 23 WI-20063 Clamp 24 WI-39338 Hose, 1 1 x x 45", blue, vac 25 WI-14042 Bushing 26 WI-70419 Screw 27 WI-34173 Frame 28 WI-14817 Bracket, vac shoe adjustment                                                                                                                                                                                                                                                                                                                                                                                                                                                                                                                                                                                                                                                                                                                                                                                                                                                                                                                                          | 20 | WI-87025 | <br>Washer                       |
| 23 WI-20063 Clamp 24 WI-39338 Hose, 11er x 45", blue, vac 25 WI-14042 Bushing 26 WI-70419 Screw 27 WI-34173 Frame 28 WI-14817 Bracket, vac shoe adjustment                                                                                                                                                                                                                                                                                                                                                                                                                                                                                                                                                                                                                                                                                                                                                                                                                                                                                                                                                           | 21 | WI-70020 | <br>Screw                        |
| 24 WI-39338 Hose, 1 or x 45', blue, vac<br>25 WI-14042 Bushing<br>26 WI-70419 Screw<br>27 WI-34173 Frame<br>28 WI-14817 Bracket, vac shoe adjustment                                                                                                                                                                                                                                                                                                                                                                                                                                                                                                                                                                                                                                                                                                                                                                                                                                                                                                                                                                 | 22 | WI-57104 | <br>Nut                          |
| 25 WI-14042 Bushing<br>26 WI-70419 Screw<br>27 WI-34173 Frame<br>28 WI-14817 Bracket, vac shoe adjustment                                                                                                                                                                                                                                                                                                                                                                                                                                                                                                                                                                                                                                                                                                                                                                                                                                                                                                                                                                                                            | 23 | WI-20063 | <br>Clamp                        |
| 26 WI-70419 Screw<br>27 WI-34173 Frame<br>28 WI-14817 Bracket, vac shoe adjustment                                                                                                                                                                                                                                                                                                                                                                                                                                                                                                                                                                                                                                                                                                                                                                                                                                                                                                                                                                                                                                   | 24 | WI-39338 | <br>Hose, 112" x 45", blue, vac  |
| 27 WI-34173 Frame<br>28 WI-14817 Bracket, vac shoe adjustment                                                                                                                                                                                                                                                                                                                                                                                                                                                                                                                                                                                                                                                                                                                                                                                                                                                                                                                                                                                                                                                        | 25 | WI-14042 | <br>Bushing                      |
| 28 WI-14817 Bracket, vac shoe adjustment                                                                                                                                                                                                                                                                                                                                                                                                                                                                                                                                                                                                                                                                                                                                                                                                                                                                                                                                                                                                                                                                             | 26 | WF70419  | <br>Screw                        |
|                                                                                                                                                                                                                                                                                                                                                                                                                                                                                                                                                                                                                                                                                                                                                                                                                                                                                                                                                                                                                                                                                                                      | 27 | WF34173  | <br>Frame                        |
| 29 WI-57047 Nut                                                                                                                                                                                                                                                                                                                                                                                                                                                                                                                                                                                                                                                                                                                                                                                                                                                                                                                                                                                                                                                                                                      | 28 | WI-14817 | <br>Bracket, vac shoe adjustment |
|                                                                                                                                                                                                                                                                                                                                                                                                                                                                                                                                                                                                                                                                                                                                                                                                                                                                                                                                                                                                                                                                                                                      | 29 | WI-57047 | <br>Nut                          |