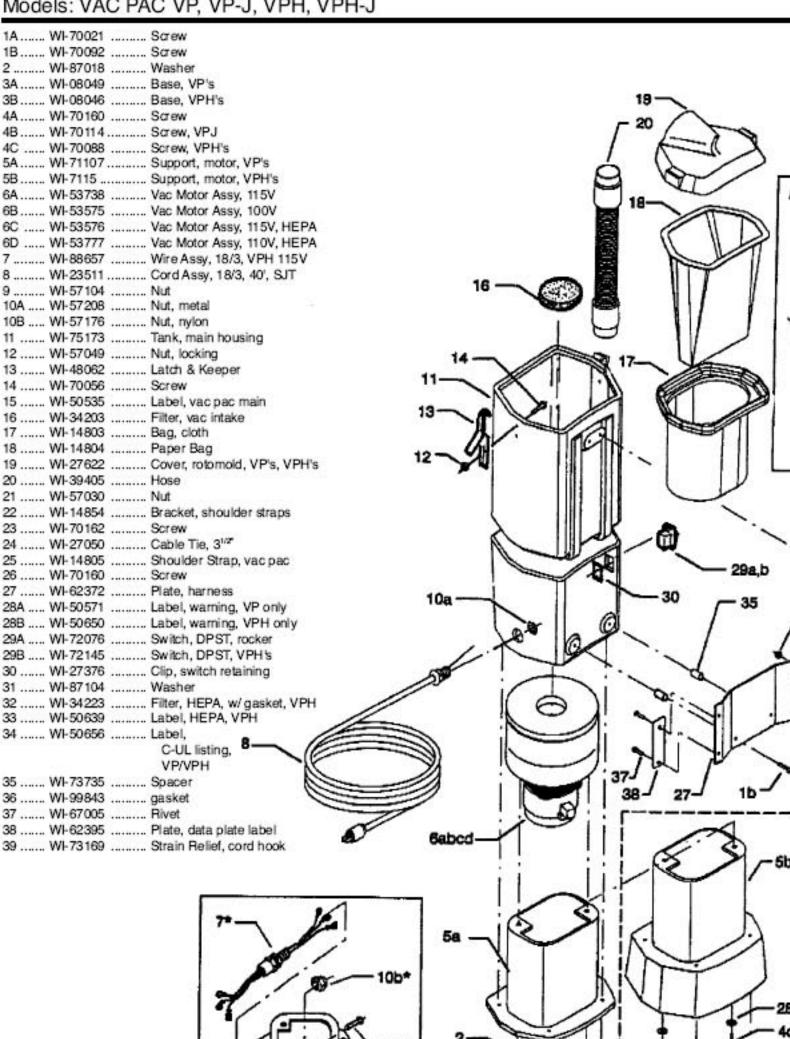

#### Models: VAC PAC VP, VP-J, VPH, VPH-J

Models: SSS-MST, XR-4, PSP, PSP-ACO, PSP-CB, PSP-J, PSP-PQ