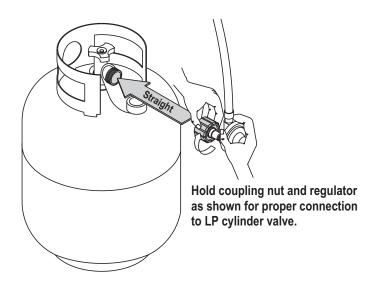

6. Turn the coupling nut clockwise and tighten to a full stop. The regulator will seal on the back-check feature in the LP cylinder valve, resulting in some resistance. An additional one-half to three-quarters turn is required to complete the connection. Tighten by hand only – do not use tools.

#### NOTE:

If you cannot complete the connection, disconnect regulator and repeat steps 5 and 6. If you are still unable to complete the connection, **do not use this regulator!** 