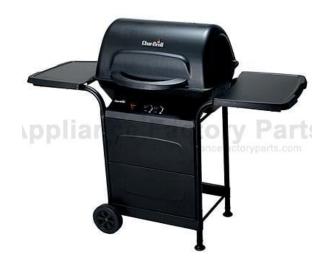

## PRODUCT GUIDE MODEL 463741209

IMPORTANT: Fill out the product record information below.

| Serial Number   |                                              |
|-----------------|----------------------------------------------|
|                 | See rating label on grill for serial number. |
| Date Purchased_ |                                              |