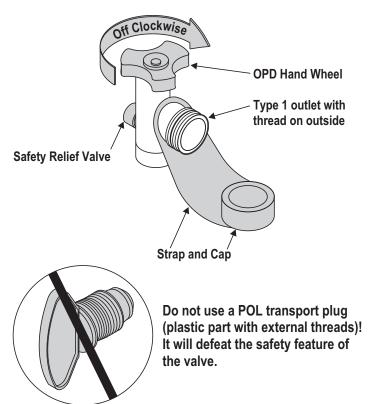

#### LP Cylinder

- The LP cylinder used with your grill must meet the following requirements:
- Use LP cylinders only with these required measurements: 12" (30.5cm) (diameter) x 18" (45.7 cm) (tall) with 20 lb. (9 kg.) capacity maximum.
- LP cylinders must be constructed and marked in accordance with specifications for LP cylinders of the U.S. Department of Transportation (DOT) or for Canada, CAN/CSA-B339, cylinders, spheres and tubes for transportation of dangerous goods. Transport Canada (TC). See LP cylinder collar for marking.
- LP cylinder valve must have:
  - Type 1 outlet compatible with regulator or grill.

**OPD Hand Wheel** 

only LP cylinders equipped with this type of valve.
LP cylinder must be arranged for vapor withdrawal and include collar to protect LP cylinder valve. Always keep LP cylinders in upright position during use, transit or storage.

LP cylinder in upright position for vapor withdrawal