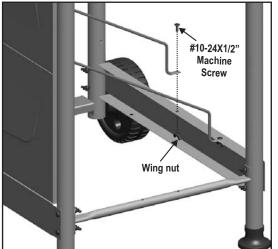

## VERY IMPORTANT: Burner tubes must re-engage valve openings. See illustration (A).

- 8. Reattach ignitor wire to electrode.
- 9. Reposition heat tent and cooking grate. Reattach clean grease cup to grease clip.
- 10. Before cooking again on grill, perform a "Leak Test" and "Burner Flame Check".