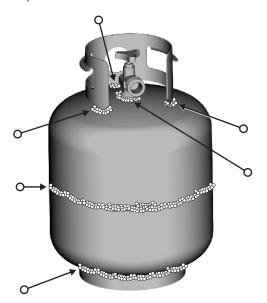

## LP Tank Leak Test For your safety

- Leak test must be repeated each time LP tank is exchanged or refilled.
- · Do not smoke during leak test.
- Do not use an open flame to check for gas leaks.
- Grill must be leak tested outdoors in a well-ventilated area, away from ignition sources such as gas fired or electrical appliances. During leak test, keep grill away from open flames or sparks.
- Use a clean paintbrush and a 50/50 mild soap and water solution. Brush soapy solution onto areas indicated by arrows in figure below. Leaks are indicated by growing bubbles.

#### Leak Testing Valves, Hose and Regulator

- 1. Turn all grill control knobs to OFF.
- 2. Be sure regulator is tightly connected to LP cylinder.
- Completely open LP cylinder valve by turning hand wheel counterclockwise. If you hear a *rushing sound*, turn gas off immediately. There is a major leak at the connection. Correct before proceeding.
- 4. Brush soapy solution onto areas circled below.

- 5. If "growing" bubbles appear, there is a leak. Close LP cylinder valve immediately and retighten connections. If leaks cannot be stopped do not try to repair. Call for replacement parts.
- **6.** Always close LP cylinder valve after performing leak test by turning hand wheel clockwise.