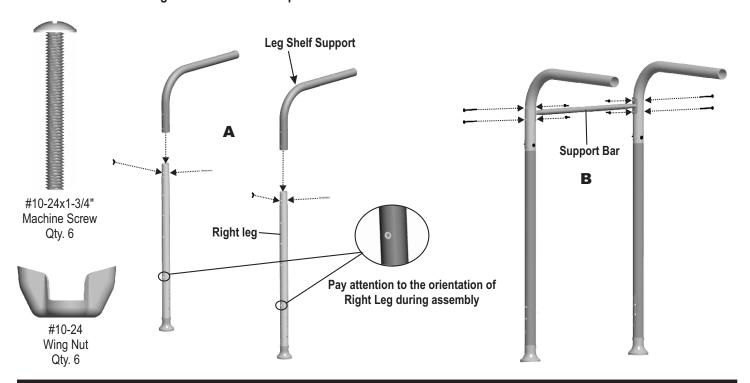

#### Cleaning the Burner Assembly

Follow these instructions to clean and/or replace parts of burner assembly or if you have trouble igniting grill.

- 1. Turn gas off at control knobs and LP cylinder.
- 2. Remove cooking grate and heat tent.
- 3. Under grill remove grease cup, disconnect ignitor wire from burner.
- 4. Inside grill remove burner assembly (A), clean ceramic portion of electrode with rubbing alcohol and a swab.
- 5. Clean outside of burner with soap and water. Lay burner upside down on flat surface, insert garden hose to force water through tubes. Make sure water comes out of all burner holes. Open clogged holes with a thin wire. Shake out excess water and examine holes. Due to normal wear and corrosion some holes may become enlarged. If any large cracks or holes are found replace burner.
- 6. If grill is to be stored, coat burner lightly with cooking oil. Wrap in protective cover to keep insects out.
- 7. If not storing grill after cleaning, replace burner into grill bottom.

## VERY IMPORTANT: Burner tubes must re-engage valve openings. See illustration (A).

- 8. Reattach ignitor wire to electrode.
- 9. Reposition heat tent and cooking grate. Reattach clean grease cup to grease clip.
- 10. Before cooking again on grill, perform a "Leak Test" and "Burner Flame Check".