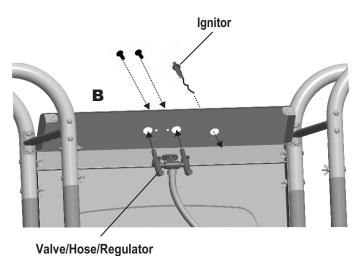

#### Cleaning the Burner Assembly

Follow these instructions to clean and/or replace parts of burner assembly or if you have trouble igniting grill.

- 1. Turn gas off at control knobs and LP cylinder.
- 2. Remove cooking grate and heat tent.
- 3. Under grill remove grease cup, disconnect ignitor wire from burner.
- 4. Inside grill remove burner assembly (A), clean ceramic portion of electrode with rubbing alcohol and a swab.
- 5. Clean outside of burner with soap and water. Lay burner upside down on flat surface, insert garden hose to force water through tubes. Make sure water comes out of all burner holes. Open clogged holes with a thin wire. Shake out excess water and examine holes. Due to normal wear and corrosion some holes may become enlarged. If any large cracks or holes are found replace burner.
- 6. If grill is to be stored, coat burner lightly with cooking oil. Wrap in protective cover to keep insects out.
- 7. If not storing grill after cleaning, replace burner into grill bottom.

## VERY IMPORTANT: Burner tubes must re-engage valve openings. See illustration (A).

- 8. Reattach ignitor wire to electrode.
- 9. Reposition heat tent and cooking grate. Reattach clean grease cup to grease clip.
- 10. Before cooking again on grill, perform a "Leak Test" and "Burner Flame Check".