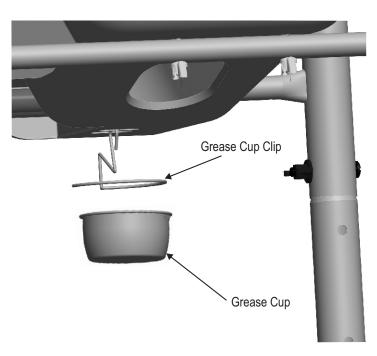

#### **Safety Tips**

- ▲ Before opening LP cylinder valve, check the coupling nut for tightness.
- ▲ When grill is not in use, turn off all control knobs and LP cylinder valve.
- Never move grill while in operation or still hot.
- ▲ Use long-handled barbecue utensils and oven mitts to avoid burns and splatters.
- Maximum load for sideburner and side shelf is 10 lbs.
- ▲ The grease cup must be attached to grease cup clip and emptied after each use. Do not remove grease cup until grill has completely cooled.
- ▲ Clean grill often, preferably after each cookout. If a bristle brush is used to clean any of the grill cooking surfaces, ensure no loose bristles remain on cooking surfaces prior to grilling. It is not recommended to clean cooking surfaces while grill is hot.
- ▲ If you notice grease or other hot material dripping from grill onto valve, hose or regulator, turn off gas supply at once. Determine the cause, correct it, then clean and inspect valve, hose and regulator before continuing. Perform a leak test.
- ▲ Keep ventilation openings in cylinder enclosure (grill cart) free and clear of debris.
- ▲ Do not store objects or materials inside the grill cart enclosure that would block the flow of combustion air to the underside of either the control panel or the firebox bowl.
- ▲ The regulator may make a humming or whistling noise during operation. This will not affect safety or use of grill.
- If you have a grill problem see the "Troubleshooting Section".
- ▲ If the regulator frosts, turn off grill and LP cylinder valve immediately. This indicates a problem with the cylinder and it should not be used on any product. Return to supplier!

#### Cleaning the Burner Assembly

Follow these instructions to clean and/or replace parts of burner assembly or if you have trouble igniting grill.

- 1. Turn gas off at control knobs and LP cylinder.
- 2. Remove cooking grate and heat tent.
- 3. Under grill remove grease cup, disconnect ignitor wire from burner.
- 4. Inside grill remove burner assembly (A), clean ceramic portion of electrode with rubbing alcohol and a swab.
- 5. Clean outside of burner with soap and water. Lay burner upside down on flat surface, insert garden hose to force water through tubes. Make sure water comes out of all burner holes. Open clogged holes with a thin wire. Shake out excess water and examine holes. Due to normal wear and corrosion some holes may become enlarged. If any large cracks or holes are found replace burner.
- 6. If grill is to be stored, coat burner lightly with cooking oil. Wrap in protective cover to keep insects out.
- 7. If not storing grill after cleaning, replace burner into grill bottom.

## VERY IMPORTANT: Burner tubes must re-engage valve openings. See illustration (A).

- 8. Reattach ignitor wire to electrode.
- 9. Reposition heat tent and cooking grate. Reattach clean grease cup to grease clip.
- 10. Before cooking again on grill, perform a "Leak Test" and "Burner Flame Check".