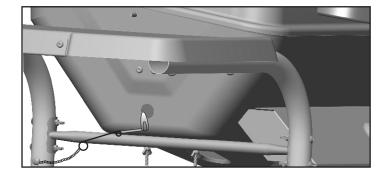

#### LP Tank Removal, Transport And Storage

Turn OFF all control knobs and LP tank valve. Turn coupling
nut counterclockwise by hand only - do not use tools to
disconnect. Lift LP tank wire upward off of LP tank collar, then
lift LP tank up and off of support bracket. Install safety cap onto
LP tank valve. Always use cap and strap supplied with valve.
 Failure to use safety cap as directed may result in serious
personal injury and/or property damage.

- A disconnected LP tank in storage or being transported must have a safety cap installed (as shown). Do not store an LP tank in enclosed spaces such as a carport, garage, porch, covered patio or other building. Never leave an LP tank inside a vehicle which may become overheated by the sun.
- Do not store an LP tank in an area where children play.