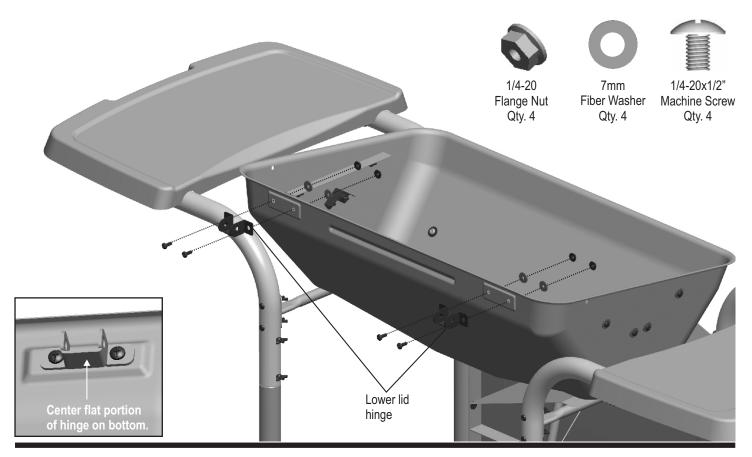

to venturi tube and large part of clip around valve. If burner is not leveled from left to right, adjust the two screws attaching valveto control panel in step 8B. Place control knobs on valves as shown in figure (A). Place heat shield onto burner venturi tube, then insert burner/ heat shield through venturi holes on firebox. Make sure ignitor wire go through the hole on heat shield and firebox as shown.
- (C) Inside firebox, attach firebox and control panel with 5mm ID, 16mm OD fiber washers and #8 sheet metal screws
- (D) Attach ignitor wire to electrode.





10

Attach lower lid hinges to back of firebox using two 1/4-20x1/2" machine screws, 7mm ID, 16mm OD fiber washers, and 1/4-20 Flange nuts per hinge. The center flat portion of the hinge should be at the bottom (see inset below).



Attach handle to front of lid using two **insulation washers**, **fiber washers** and **#10-24 wing nuts**. Attach upper lid hinges to back of lid using two **1/4-20x1/2**" **machine screws**, **7mm ID**, **16mm OD fiber washers**, and **1/4-20 flange nuts** per hinge. Hinges should curve downward when properly installed.



12

Place lid assembly onto firebox, aligning hinges. Hinges on lid fit inside hinges on firebox. Secure using **two hinge pins** and **hitch pins**.



13

Place vaporiser bar onto V-shaped bar rests inside firebox. Place cooking grate onto firebox.





Insert ends of Swing Away pivot wire into holes in sides of grill lid. Insert ends of Swing Away leg wire into holes in sides of firebox. NOTE: Pivot and leg wires, running side-to-side, should be under wires runnin