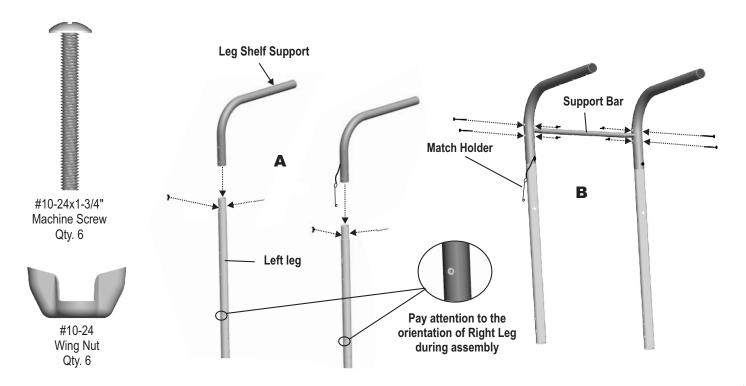

#### Cleaning the Burner Assembly

Follow these instructions to clean and/or replace parts of burner assembly or if you have trouble igniting grill.

- 1. Turn gas off at control knobs and LP cylinder.
- 2. Remove cooking grate and heat tent.
- 3. Under grill remove grease cup, disconnect ignitor wire from burner.
- 4. Inside grill remove burner assembly (A), clean ceramic portion of electrode with rubbing alcohol and a swab.
- 5. Clean outside of burner with soap and water. Lay burner upside down on flat surface, insert garden hose to force water through tubes. Make sure water comes out of all burner holes. Open clogged holes with a thin wire. Shake out excess water and examine holes. Due to normal wear and corrosion some holes may become enlarged. If any large cracks or holes are found replace burner.
- 6. If grill is to be stored, coat burner lightly with cooking oil. Wrap in protective cover to keep insects out.
- 7. If not storing grill after cleaning, replace burner into grill bottom.

## VERY IMPORTANT: Burner tubes must re-engage valve openings. See illustration (A).

- 8. Reattach ignitor wire to electrode.
- 9. Reposition heat tent and cooking grate. Reattach clean grease cup to grease clip.
- 10. Before cooking again on grill, perform a "Leak Test" and "Burner Flame Check".