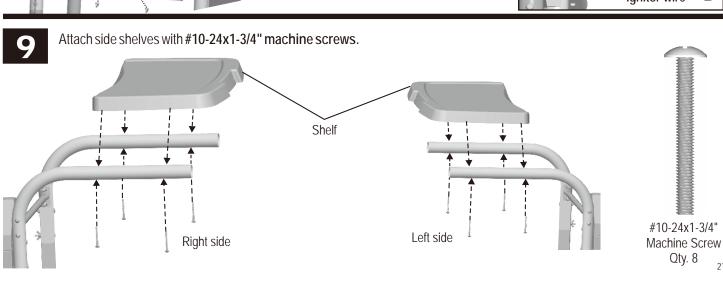

-1/4" carriage bolt, 7mm ID, 16mm OD fiber washersand #10-24wingnut.
- (B) Position heat shield as shown. Place burner assembly into firebox. Make sure venturi tubes and valves are correctly engaged. Place small end of venturi clipinto venturi tube and large part of clip around valve. If burner is not leveled from left to right, adjust the two screws attaching valveto control panel in step 8B. Place control knobs on valves as shown in figure (A). Place heat shield onto burner venturi tube, then insert burner/ heat shield through venturi holes on firebox. Make sure ignitor wire go through the hole on heat shield and firebox as shown.
- (C) Inside firebox, attach firebox and control panel with 5mm ID, 16mm OD fiber washers and #8 sheet metal screws
- (D) Attach ignitor wire to electrode.





10

Attach lower lid hinges to back of firebox using two 1/4-20x1/2" machine screws, 7mm ID, 16mm OD fiber washers, and 1/4-20 Flange nuts per hinge. The center flat portion of the hinge should be at the bottom (see inset below).



Attach handle to front of lid using two **insulation washers**, **fiber washers** and **#10-24 wing nuts**. Attach upper lid hinges to back of lid using two **1/4-20x1/2**" **machine screws**, **7mm ID**, **16mm OD fiber washers**, and **1/4-20 flange nuts** per hinge. Hinges should curve downward when properly installed.



12

Place lid assembly onto firebox, aligning hinges. Hinges on lid fit inside hinges on firebox. Secure using **two hinge pins** and **hitch pins**.



13

Place vaporiser bar onto V-shaped bar rests inside firebox. Place cooking grate o