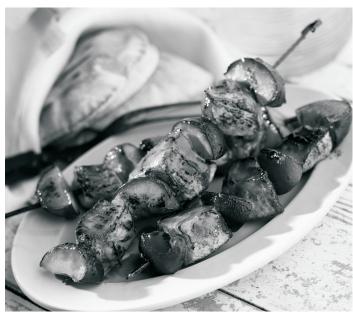

#### **Skewers**

Metal skewers should be flat, with long handles. Round skewers allow food to roll when turned, so it may not cook as evenly. Use metal skewers when cooking meat kabobs. Wooden skewers should be soaked in water for an hour before use, and are best used for quick cooking foods such as vegetables and fruits.