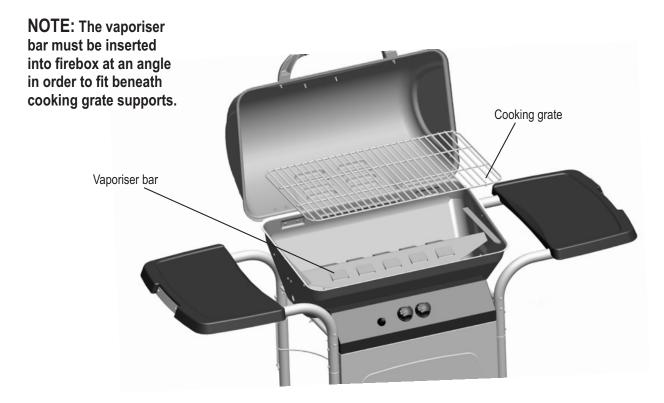

#### Cleaning the Burner Assembly

Follow these instructions to clean and/or replace parts of burner assembly or if you have trouble igniting grill.

- 1. Turn gas off at control knobs and LP cylinder.
- 2. Remove cooking grate and heat tent.
- 3. Under grill remove grease cup, disconnect ignitor wire from burner.
- 4. Inside grill remove burner assembly (A), clean ceramic portion of electrode with rubbing alcohol and a swab.
- 5. Clean outside of burner with soap and water. Lay burner upside down on flat surface, insert garden hose to force water through tubes. Make sure water comes out of all burner holes. Open clogged holes with a thin wire. Shake out excess water and examine holes. Due to normal wear and corrosion some holes may become enlarged. If any large cracks or holes are found replace burner.
- 6. If grill is to be stored, coat burner lightly with cooking oil. Wrap in protective cover to keep insects out.
- 7. If not storing grill after cleaning, replace burner into grill bottom.