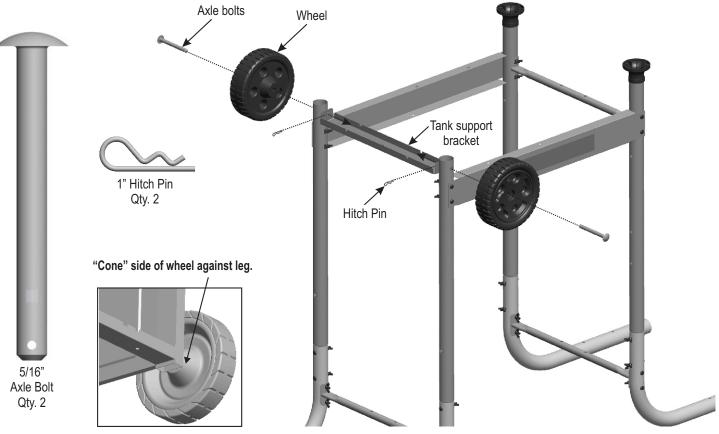

#### Cleaning the Burner Assembly

Follow these instructions to clean and/or replace parts of burner assembly or if you have trouble igniting grill.

- 1. Turn gas off at control knobs and LP cylinder.
- 2. Remove cooking grate and heat tent.
- 3. Under grill remove grease cup, disconnect ignitor wire from burner.
- 4. Inside grill remove burner assembly (A), clean ceramic portion of electrode with rubbing alcohol and a swab.
- 5. Clean outside of burner with soap and water. Lay burner upside down on flat surface, insert garden hose to force water through tubes. Make sure water comes out of all burner holes. Open clogged holes with a thin wire. Shake out excess water and examine holes. Due to normal wear and corrosion some holes may become enlarged. If any large cracks or holes are found replace burner.
- 6. If grill is to be stored, coat burner lightly with cooking oil. Wrap in protective cover to keep insects out.
- 7. If not storing grill after cleaning, replace burner into grill bottom.

## VERY IMPORTANT: Burner tubes must re-engage valve openings. See illustration (A).

- 8. Reattach ignitor wire to electrode.
- 9. Reposition heat tent and cooking grate. Reattach clean grease cup to grease clip.
- 10. Before cooking again on grill, perform a "Leak Test" and "Burner Flame Check".