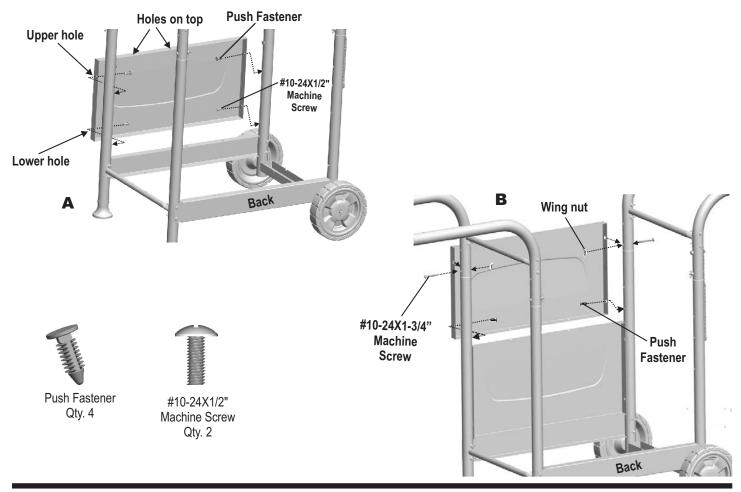

## VERY IMPORTANT: Burner tubes must re-engage valve openings. See illustration (A).

- 8. Reattach ignitor wire to electrode.
- 9. Reposition heat tent and cooking grate. Reattach clean grease cup to grease clip.
- 10. Before cooking again on grill, perform a "Leak Test" and "Burner Flame Check".