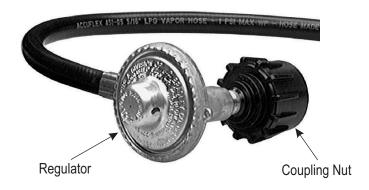

#### LP Tank Removal, Transport And Storage

Turn OFF all control knobs and LP tank valve. Turn coupling
nut counterclockwise by hand only - do not use tools to
disconnect. Lift LP tank wire upward off of LP tank collar, then
lift LP tank up and off of support bracket. Install safety cap onto
LP tank valve. Always use cap and strap supplied with valve.
 Failure to use safety cap as directed may result in serious
personal injury and/or property damage.

#### **Connecting Regulator To The LP Tank**

- LP tank must be properly secured onto grill. (Refer to assembly section.)
- 2. Turn all control knobs to the OFF position.
- Turn LP tank OFF by turning OPD hand wheel clockwise to a full stop.
- **4.** Remove the protective cap from LP tank valve. Always use cap and strap supplied with valve.

6. Turn the coupling nut clockwise and tighten to a full stop. The regulator will seal on the back-check feature in the LP cylinder valve, resulting in some resistance. An additional one-half to three-quarters turn is required to complete the connection. Tighten by hand only – do not use tools.