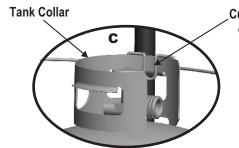

#### LP Tank Removal, Transport And Storage

Turn OFF all control knobs and LP tank valve. Turn coupling
nut counterclockwise by hand only - do not use tools to
disconnect. Lift LP tank wire upward off of LP tank collar, then
lift LP tank up and off of support bracket. Install safety cap onto
LP tank valve. Always use cap and strap supplied with valve.
 Failure to use safety cap as directed may result in serious
personal injury and/or property damage.

**OPD Hand Wheel** 

only LP cylinders equipped with this type of valve.
LP cylinder must be arranged for vapor withdrawal and include collar to protect LP cylinder valve. Always keep LP cylinders in upright position during use, transit or storage.