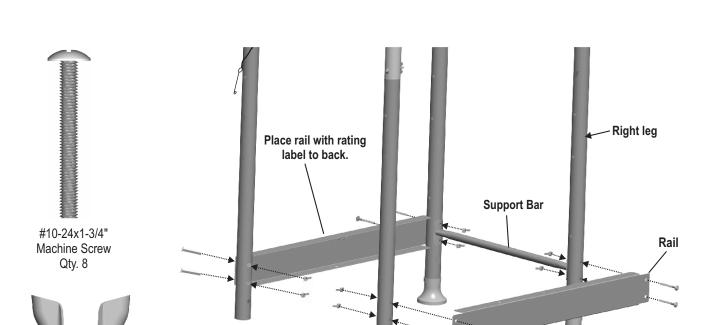

#### Cleaning the Burner Assembly

Follow these instructions to clean and/or replace parts of burner assembly or if you have trouble igniting grill.

- 1. Turn gas off at control knobs and LP cylinder.
- 2. Remove cooking grate and heat tent.
- 3. Under grill remove grease cup, disconnect ignitor wire from burner.
- 4. Inside grill remove burner assembly (A), clean ceramic portion of electrode with rubbing alcohol and a swab.
- 5. Clean outside of burner with soap and water. Lay burner upside down on flat surface, insert garden hose to force water through tubes. Make sure water comes out of all burner holes. Open clogged holes with a thin wire. Shake out excess water and examine holes. Due to normal wear and corrosion some holes may become enlarged. If any large cracks or holes are found replace burner.
- 6. If grill is to be stored, coat burner lightly with cooking oil. Wrap in protective cover to keep insects out.
- 7. If not storing grill after cleaning, replace burner into grill bottom.

## VERY IMPORTANT: Burner tubes must re-engage valve openings. See illustration (A).

- 8. Reattach ignitor wire to electrode.
- 9. Reposition heat tent and cooking grate. Reattach clean grease cup to grease clip.
- 10. Before cooking again on grill, perform a "Leak Test" and "Burner Flame Check".