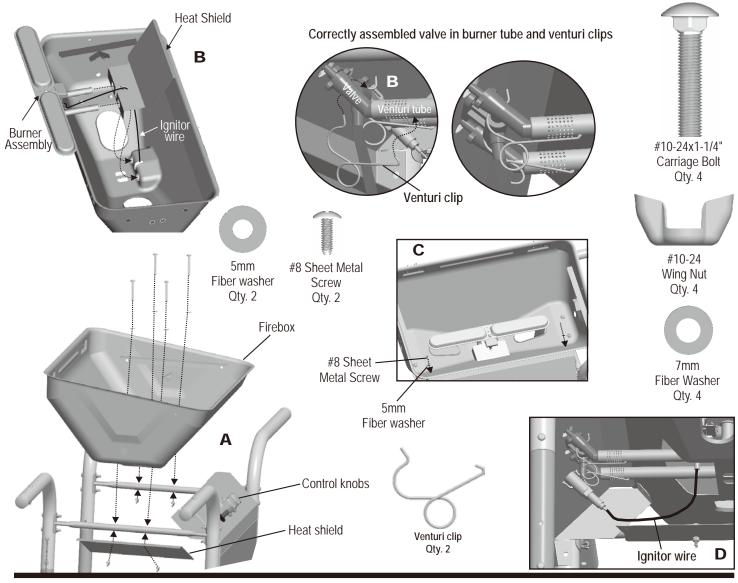

#### Cleaning the Burner Assembly

Follow these instructions to clean and/or replace parts of burner assembly or if you have trouble igniting grill.

- 1. Turn gas off at control knobs and LP cylinder.
- 2. Remove cooking grate and heat tent.
- 3. Under grill remove grease cup, disconnect ignitor wire from burner.
- 4. Inside grill remove burner assembly (A), clean ceramic portion of electrode with rubbing alcohol and a swab.
- 5. Clean outside of burner with soap and water. Lay burner upside down on flat surface, insert garden hose to force water through tubes. Make sure water comes out of all burner holes. Open clogged holes with a thin wire. Shake out excess water and examine holes. Due to normal wear and corrosion some holes may become enlarged. If any large cracks or holes are found replace burner.
- 6. If grill is to be stored, coat burner lightly with cooking oil. Wrap in protective cover to keep insects out.
- 7. If not storing grill after cleaning, replace burner into grill bottom.

## VERY IMPORTANT: Burner tubes must re-engage valve openings. See illustration (A).

- 8. Reattach ignitor wire to electrode.
- 9. Reposition heat tent and cooking grate. Reattach clean grease cup to grease clip.
- 10. Before cooking again on grill, perform a "Leak Test" and "Burner Flame Check".