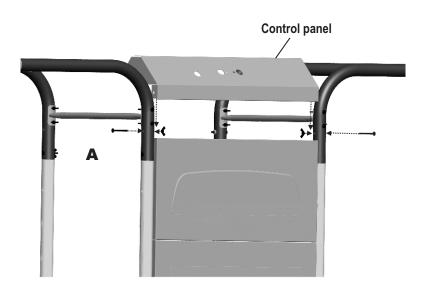

A** to attach another front panel. And use **push fasteners** to attach the front panel on the lower holes. **Tighten all screws from previous steps.**



Hook the tank exclusion wires onto back of front panels and rear rail as shown. Secure with #10-24x1/2" screws and #10-24 wing nuts.









(A) Attach control panel to cart with #10-24x1-3/4" machine screws and #10-24 wing nuts.

(B) Place valve/hose/regulator onto control panel. Attach with **two #10-24x1/2" machine screws.** (Note: Make sure the two valve stems are leveled; otherwise, this can cause main burner level problems.) Insert ignitor into control panel. Insert the round terminal plug of the ignitor wire into the pin located at the end of the ignitor.



#10-24x1-3/4" Machine Screw Qty. 2



#10-24 Wing Nut Qty. 2



Qty. 2





8

- (A) Place firebox onto cart. Attach with #10-24x1-1/4" carriage bolt, 7mm ID, 16mm OD fiber washersand #10-24wingnut.
- (B) Position heat shield as shown. Place burner assembly into firebox. Make sure venturi tubes and valves are correctly engaged. Place small end of venturi clipinto venturi tube and large part of clip around valve. If burner is not leveled from left to right, adjust the two screws attaching valveto control panel in step 8B. Place control knobs on valves as shown in figure (A). Place heat shield onto burner venturi tube, then insert burner/ heat shield through venturi holes on firebox. Make sure ignitor wire go through the hole on heat shield and firebox as shown.
- (C) Inside firebox, attach firebox and control panel with 5mm ID, 16mm OD fiber washers and #8 shee