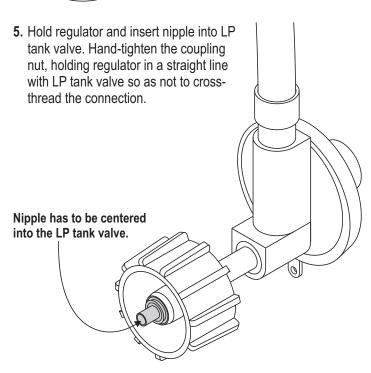

#### **Connecting Regulator To The LP Tank**

- LP tank must be properly secured onto grill. (Refer to assembly section.)
- 2. Turn all control knobs to the OFF position.
- Turn LP tank OFF by turning OPD hand wheel clockwise to a full stop.
- **4.** Remove the protective cap from LP tank valve. Always use cap and strap supplied with valve.

6. Turn the coupling nut clockwise and tighten to a full stop. The regulator will seal on the back-check feature in the LP cylinder valve, resulting in some resistance. An additional one-half to three-quarters turn is required to complete the connection. Tighten by hand only – do not use tools.

#### NOTE:

If you cannot complete the connection, disconnect regulator and repeat steps 5 and 6. If you are still unable to complete the connection, **do not use this regulator!** 