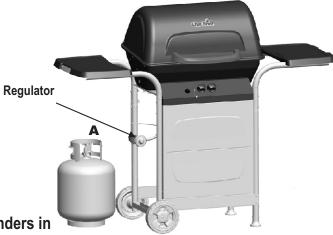

#### **Connecting Regulator To The LP Tank**

- LP tank must be properly secured onto grill. (Refer to assembly section.)
- 2. Turn all control knobs to the OFF position.
- Turn LP tank OFF by turning OPD hand wheel clockwise to a full stop.
- **4.** Remove the protective cap from LP tank valve. Always use cap and strap supplied with valve.

6. Turn the coupling nut clockwise and tighten to a full stop. The regulator will seal on the back-check feature in the LP cylinder valve, resulting in some resistance. An additional one-half to three-quarters turn is required to complete the connection. Tighten by hand only – do not use tools.