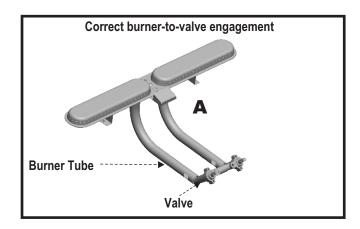

## VERY IMPORTANT: Burner tubes must re-engage valve openings. See illustration (A).

- 8. Reattach ignitor wire to electrode.
- 9. Reposition heat tent and cooking grate. Reattach clean grease cup to grease clip.
- 10. Before cooking again on grill, perform a "Leak Test" and "Burner Flame Check".