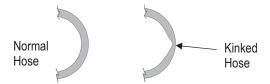

#### **Hose Check**

Before each use, check to see if hoses are cut, worn or kinked.
 Replace damaged hoses before using grill. Use only valve/hose/regulator specified in the Parts List.