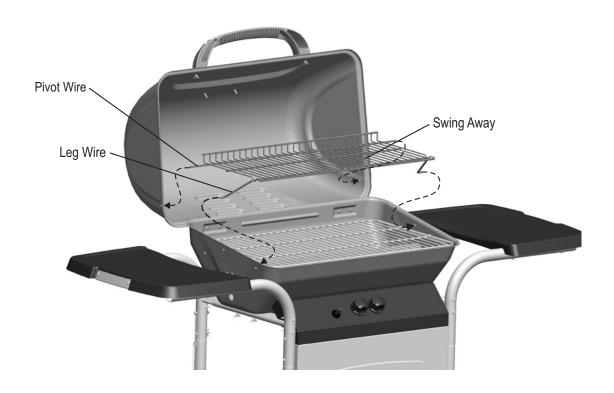

#### Cleaning the Burner Assembly

Follow these instructions to clean and/or replace parts of burner assembly or if you have trouble igniting grill.

- 1. Turn gas off at control knobs and LP cylinder.
- 2. Remove cooking grate and heat tent.
- 3. Under grill remove grease cup, disconnect ignitor wire from burner.
- 4. Inside grill remove burner assembly (A), clean ceramic portion of electrode with rubbing alcohol and a swab.
- 5. Clean outside of burner with soap and water. Lay burner upside down on flat surface, insert garden hose to force water through tubes. Make sure water comes out of all burner holes. Open clogged holes with a thin wire. Shake out excess water and examine holes. Due to normal wear and corrosion some holes may become enlarged. If any large cracks or holes are found replace burner.
- 6. If grill is to be stored, coat burner lightly with cooking oil. Wrap in protective cover to keep insects out.
- 7. If not storing grill after cleaning, replace burner into grill bottom.