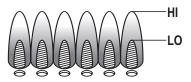

#### **Burner Flame Check**

• Light burner, rotate knobs from HIGH to LOW. You should see a smaller flame in LOW position than seen on HIGH. Always check flame prior to each use. If only low flame is seen refer to "Sudden drop or low flame" in the *Troubleshooting Section*.