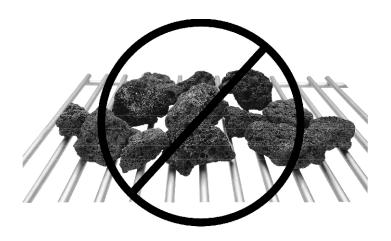

#### Lava Rock / Briquettes

This gas grill has been designed, engineered, and tested to be used with flame tamers or heat distribution plates to provide more even heating, improve the cleaning process, and reduce flare-ups. The addition of after market lava rocks, charcoal, or briquettes of any type will cause poor combustion and increase the likelihood of a grease fire, and is not recommended. Using briquettes, lava rock, or charcoal in this grill will void your warranty. For extra smoke flavor, we recommend using a smoker box with wood chips.