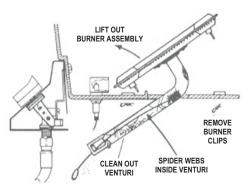

## **SPIDER ALERT!**

If you notice that your grill is getting hard to light or that the flame isn't as strong as it should be, take the time to check and clean the venturis.

In some areas of the country, spiders or small insects have been known to create "flashback" problems. The spiders spin webs, build nests and lay eggs in the grill's venturi tube(s) obstructing the flow of gas to the burner. The backed-up gas can ignite in the venturi behind the control panel. This is known as a flashback and it can damage your grill and even cause injury.

To prevent flashbacks and ensure good performance the burner and venturi assembly should be removed from the grill and cleaned before use whenever the grill has been idle for an extended period.

#### Cleaning the Burner Assembly

Follow these instructions to clean and/or replace parts of burner assembly or if you have trouble igniting grill.

- 1. Turn gas off at control knobs and LP cylinder.
- 2. Remove cooking grate and heat tent.
- 3. Under grill remove grease cup, disconnect ignitor wire from burner.
- 4. Inside grill remove burner assembly (A), clean ceramic portion of electrode with rubbing alcohol and a swab.
- 5. Clean outside of burner with soap and water. Lay burner upside down on flat surface, insert garden hose to force water through tubes. Make sure water comes out of all burner holes. Open clogged holes with a thin wire. Shake out excess water and examine holes. Due to normal wear and corrosion some holes may become enlarged. If any large cracks or holes are found replace burner.
- 6. If grill is to be stored, coat burner lightly with cooking oil. Wrap in protective cover to keep insects out.
- 7. If not storing grill after cleaning, replace burner into grill bottom.

## VERY IMPORTANT: Burner tubes must re-engage valve openings. See illustration (A).

- 8. Reattach ignitor wire to electrode.
- 9. Reposition heat tent and cooking grate. Reattach clean grease cup to grease clip.
- 10. Before cooking again on grill, perform a "Leak Test" and "Burner Flame Check".