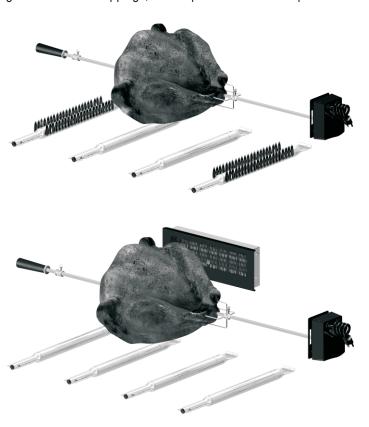

#### **Rotisserie Cooking**

Rotisserie cooking is best for 'round' meat, such as large roasts, whole poultry, and pork. It generally requires an accessory motor and spit rod that allows the meat to be turned at a constant speed. Rotisserie cooking is best done in front of a special rotisserie burner, or utilizing an indirect cooking burner arrangement. A pan can be placed underneath the meat to catch grease and food drippings, and helps minimize clean-up.