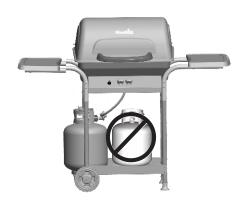

#### **Storing Your Grill**

- · Clean cooking grates.
- Store grill in dry location.
- When LP cylinder is connected to grill, store outdoors in a well ventilated space and out of reach of children.
- Cover grill if stored outdoors. Choose from a variety of grill covers offered by manufacturer.
- Store grill indoors ONLY if LP cylinder is turned off, disconnected, and removed from grill. Never store LP cylinder indoors.
- When removing grill from storage, follow the 'Cleaning the Burner Assembly' instructions in the Use and Care section of the Product Guide.

#### LP Tank Removal, Transport And Storage

Turn OFF all control knobs and LP tank valve. Turn coupling
nut counterclockwise by hand only - do not use tools to
disconnect. Lift LP tank wire upward off of LP tank collar, then
lift LP tank up and off of support bracket. Install safety cap onto
LP tank valve. Always use cap and strap supplied with valve.
 Failure to use safety cap as directed may result in serious
personal injury and/or property damage.

- A disconnected LP tank in storage or being transported must have a safety cap installed (as shown). Do not store an LP tank in enclosed spaces such as a carport, garage, porch, covered patio or other building. Never leave an LP tank inside a vehicle which may become overheated by the sun.
- Do not store an LP tank in an area where children play.