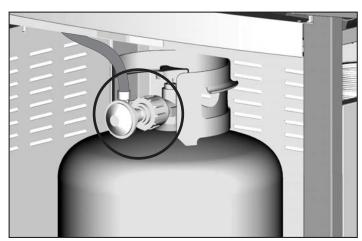

#### **Connecting Regulator To The LP Tank**

- LP tank must be properly secured onto grill. (Refer to assembly section.)
- 2. Turn all control knobs to the OFF position.
- Turn LP tank OFF by turning OPD hand wheel clockwise to a full stop.
- **4.** Remove the protective cap from LP tank valve. Always use cap and strap supplied with valve.

6. Turn the coupling nut clockwise and tighten to a full stop. The regulator will seal on the back-check feature in the LP cylinder valve, resulting in some resistance. An additional one-half to three-quarters turn is required to complete the connection. Tighten by hand only – do not use tools.

#### NOTE:

If you cannot complete the connection, disconnect regulator and repeat steps 5 and 6. If you are still unable to complete the connection, **do not use this regulator!** 