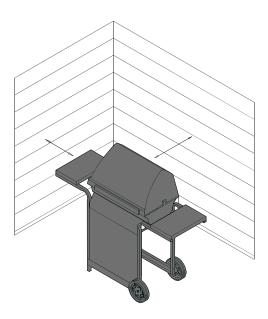

## For Safe Use Of Your Grill And To Avoid Serious Injury:

- · Do not let children operate or play near grill.
- Keep grill area clear and free from materials that burn.
- · Do not block holes in bottom or back of grill.
- · Check burner flames regularly.
- Use grill only in well-ventilated space. NEVER use in enclosed space such as carport, garage, porch, covered patio, or under an overhead structure of any kind.
- Do not use charcoal or ceramic briquets in a gas grill. (Unless briquets are supplied with your grill.)
- Use grill at least 3 ft. from any wall or surface. Maintain 10 ft. clearance to objects that can catch fire or sources of ignition such as pilot lights on water heaters, live electrical appliances, etc.

#### · Apartment Dwellers:

Check with management to learn the requirements and fire codes for using an LP gas grill in your apartment complex. If allowed, use outside on the ground floor with a three (3) foot clearance from walls or rails. Do not use on or under balconies.