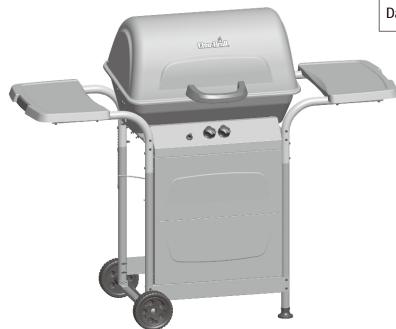

## PRODUCT GUIDE MODEL 463741209

IMPORTANT: Fill out the product record information below.

| Serial Number   |                                              |
|-----------------|----------------------------------------------|
|                 | See rating label on grill for serial number. |
| Date Purchased_ |                                              |