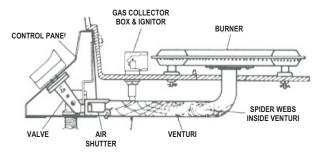

## **SPIDER ALERT!**

If you notice that your grill is getting hard to light or that the flame isn't as strong as it should be, take the time to check and clean the venturis.

In some areas of the country, spiders or small insects have been known to create "flashback" problems. The spiders spin webs, build nests and lay eggs in the grill's venturi tube(s) obstructing the flow of gas to the burner. The backed-up gas can ignite in the venturi behind the control panel. This is known as a flashback and it can damage your grill and even cause injury.

To prevent flashbacks and ensure good performance the burner and venturi assembly should be removed from the grill and cleaned before use whenever the grill has been idle for an extended period.

#### Cleaning the Burner Assembly

Follow these instructions to clean and/or replace parts of burner assembly or if you have trouble igniting grill.

- 1. Turn gas off at control knobs and LP cylinder.
- 2. Remove cooking grate and heat tent.
- 3. Under grill remove grease cup, disconnect ignitor wire from burner.
- 4. Inside grill remove burner assembly (A), clean ceramic portion of electrode with rubbing alcohol and a swab.
- 5. Clean outside of burner with soap and water. Lay burner upside down on flat surface, insert garden hose to force water through tubes. Make sure water comes out of all burner holes. Open clogged holes with a thin wire. Shake out excess water and examine holes. Due to normal wear and corrosion some holes may become enlarged. If any large cracks or holes are found replace burner.
- 6. If grill is to be stored, coat burner lightly with cooking oil. Wrap in protective cover to keep insects out.
- 7. If not storing grill after cleaning, replace burner into grill bottom.

## VERY IMPORTANT: Burner tubes must re-engage valve openings. See illustration (A).

- 8. Reattach ignitor wire to electrode.
- 9. Reposition heat tent and cooking grate. Reattach clean grease cup to grease clip.
- 10. Before cooking again on grill, perform a "Leak Test" and "Burner Flame Check".