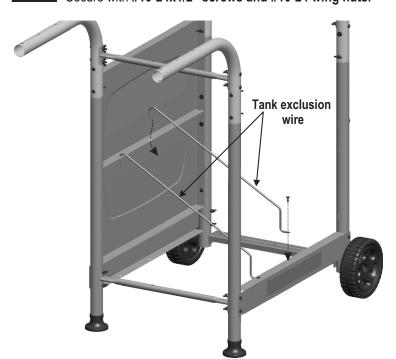

## VERY IMPORTANT: Burner tubes must re-engage valve openings. See illustration (A).

- 8. Reattach ignitor wire to electrode.
- 9. Reposition heat tent and cooking grate. Reattach clean grease cup to grease clip.
- 10. Before cooking again on grill, perform a "Leak Test" and "Burner Flame Check".