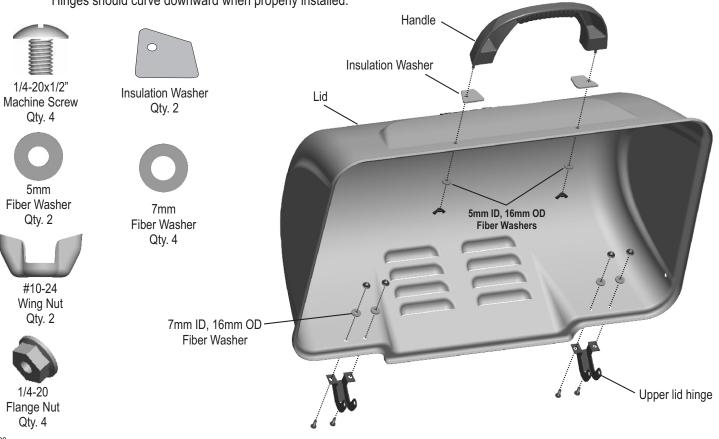

## VERY IMPORTANT: Burner tubes must re-engage valve openings. See illustration (A).

- 8. Reattach ignitor wire to electrode.
- 9. Reposition heat tent and cooking grate. Reattach clean grease cup to grease clip.
- 10. Before cooking again on grill, perform a "Leak Test" and "Burner Flame Check".