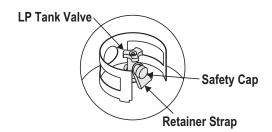

#### LP Tank Removal, Transport And Storage

Turn OFF all control knobs and LP tank valve. Turn coupling
nut counterclockwise by hand only - do not use tools to
disconnect. Lift LP tank wire upward off of LP tank collar, then
lift LP tank up and off of support bracket. Install safety cap onto
LP tank valve. Always use cap and strap supplied with valve.
 Failure to use safety cap as directed may result in serious
personal injury and/or property damage.

- A disconnected LP tank in storage or being transported must have a safety cap installed (as shown). Do not store an LP tank in enclosed spaces such as a carport, garage, porch, covered patio or other building. Never leave an LP tank inside a vehicle which may become overheated by the sun.
- Do not store an LP tank in an area where children play.

**OPD Hand Wheel** 

only LP cylinders equipped with this type of valve.
LP cylinder must be arranged for vapor withdrawal and include collar to protect LP cylinder valve. Always keep LP cylinders in upright position during use, transit or storage.