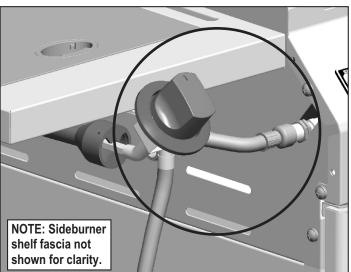

## LP Tank Leak Test For your safety

- Leak test must be repeated each time LP tank is exchanged or refilled.
- · Do not smoke during leak test.
- Do not use an open flame to check for gas leaks.
- Grill must be leak tested outdoors in a well-ventilated area, away from ignition sources such as gas fired or electrical appliances. During leak test, keep grill away from open flames or sparks.
- Use a clean paintbrush and a 50/50 mild soap and water solution. Brush soapy solution onto areas indicated by arrows in figure below. Leaks are indicated by growing bubbles.

#### Leak Testing Valves, Hose and Regulator

- 1. Turn all grill control knobs to OFF.
- 2. Be sure regulator is tightly connected to LP cylinder.
- Completely open LP cylinder valve by turning hand wheel counterclockwise. If you hear a *rushing sound*, turn gas off immediately. There is a major leak at the connection. Correct before proceeding.
- 4. Brush soapy solution onto areas circled below.

- 5. If "growing" bubbles appear, there is a leak. Close LP cylinder valve immediately and retighten connections. If leaks cannot be stopped do not try to repair. Call for replacement parts.
- **6.** Always close LP cylinder valve after performing leak test by turning hand wheel clockwise.