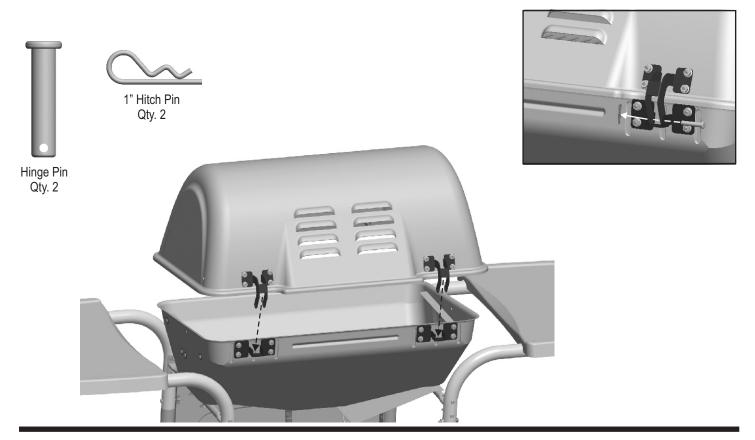

## VERY IMPORTANT: Burner tubes must re-engage valve openings. See illustration (A).

- 8. Reattach ignitor wire to electrode.
- 9. Reposition heat tent and cooking grate. Reattach clean grease cup to grease clip.
- 10. Before cooking again on grill, perform a "Leak Test" and "Burner Flame Check".