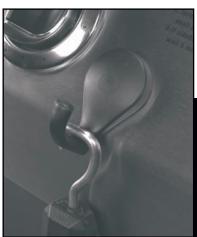

#### LP Tank Removal, Transport And Storage

Turn OFF all control knobs and LP tank valve. Turn coupling
nut counterclockwise by hand only - do not use tools to
disconnect. Lift LP tank wire upward off of LP tank collar, then
lift LP tank up and off of support bracket. Install safety cap onto
LP tank valve. Always use cap and strap supplied with valve.
 Failure to use safety cap as directed may result in serious
personal injury and/or property damage.

- A disconnected LP tank in storage or being transported must have a safety cap installed (as shown). Do not store an LP tank in enclosed spaces such as a carport, garage, porch, covered patio or other building. Never leave an LP tank inside a vehicle which may become overheated by the sun.
- Do not store an LP tank in an area where children play.