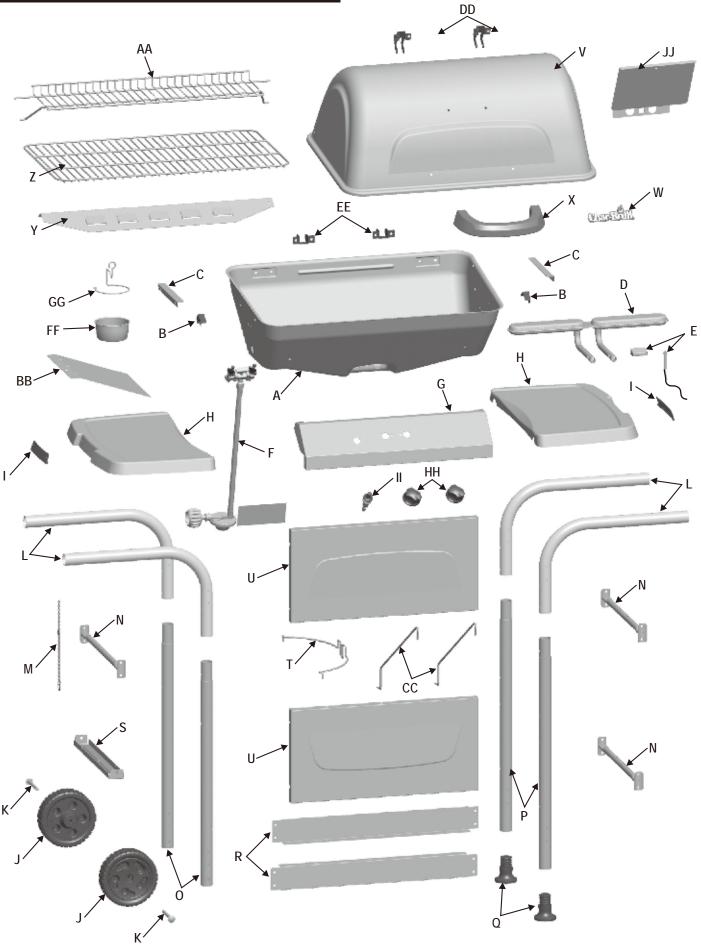

| HEAT SHIELD, UFC                             |  |

#### NOT Pictured:

| Key | Qty | Description                       |  |
|-----|-----|-----------------------------------|--|
|     | 2   | RETAINER CLIP, F/ BURNER          |  |
|     | 1   | HARDWARE PACK                     |  |
|     | 1   | ASSEMBLY INSTRUCTIONS,<br>ENGLISH |  |
|     | 1   | ASSEMBLY INSTRUCTIONS, SPANISH    |  |

NOTE: Some grill parts shown in the assembly steps may differ slightly in appearance from those on your particular grill model. However, the method of assembly remains the same.

## PARTS DIAGRAM



#### **ASSEMBLY**

- (A) Place leg shelf support onto leg with leg extender. Attach each side with #10-24x1-3/4" machine screw and #10-24" wing nut.
- (B) Attach one support bar to legs with #10-24x1-3/4" machine screws and #10-24 wing nuts.

NOTE: Do not tighten screws until Step 5.



- (A) Place the leg shelf support with match holder onto leg as shown. Attach another leg support to other leg with no leg extender. Attach each side with #10-24x1-3/4" machine screw and #10-24" wing nut.
- (B) Attach one support bar to the upper part of leg with #10-24x1-3/4" machine screws and #10-24 wing nuts. NOTE: Do not tighten screws until Step 5.



Right leg, place support bar between legs, and place two rails on outside of leg. Attach with #10-24x1-3/4" machine screws and #10-24 wing nuts. On le