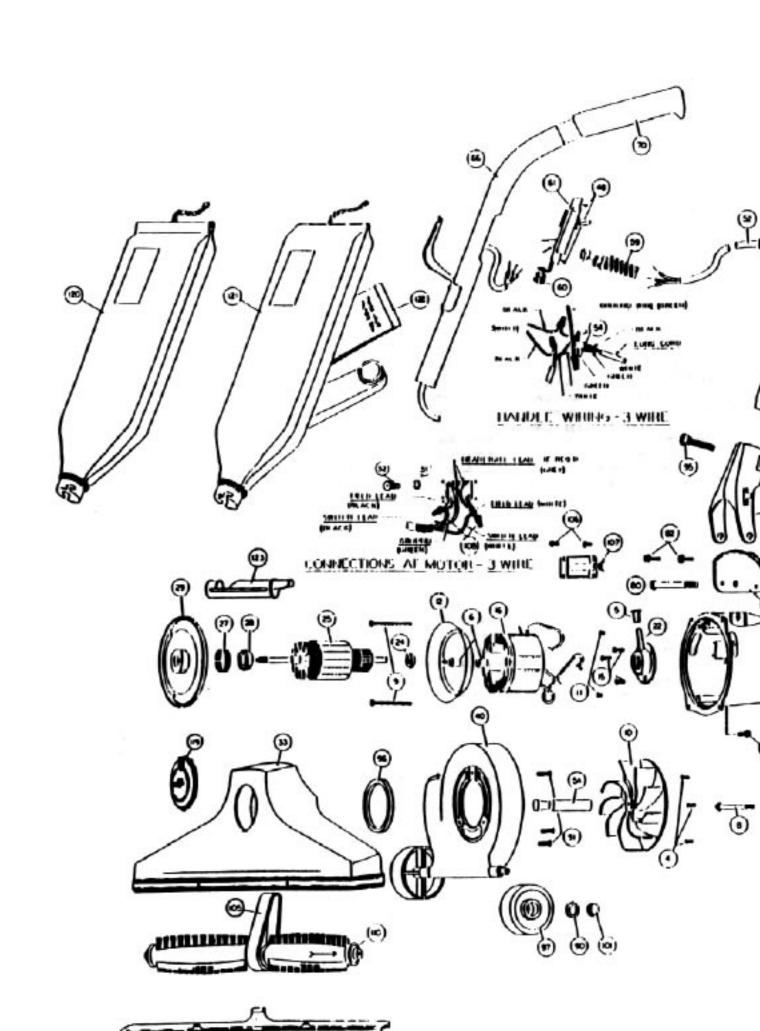

## ROYAL

Models: 7900

|               | NLA                | Motor Unit Assy                                      | 80A        | R-670844  | Core  |
|---------------|--------------------|------------------------------------------------------|------------|-----------|-------|
| 2             |                    | Carbon Brush Assy                                    |            | R-028580  |       |
|               |                    | Spring, rear fork                                    | 89         | R-692225  | Rev   |
|               |                    | Screw, motor plate ret.                              | 96         | R-880262  | Belt  |
|               | R-065028           |                                                      | 97         | R-003311  | Was   |
| 6             | R-672103           | Brush Holder & Screw Assembly                        | 98         | R-004723  | Han   |
|               | R-380261           | 사용 2018년 1일      | 99         | R-133714  | Han   |
| 7             | R-618016           | Screw, field retainer                                | 100        | R-230713  | Bolt  |
|               |                    | Screw & Washer Assembly                              | 101        | R-285720  | Win   |
|               |                    | Fan, heavy duty                                      | 103        | R-801708  | Bolt  |
| 10            | R-780002           | Field, 120v                                          | 104        | R-801714  | Nut,  |
|               |                    | Spacer, baffle                                       | 105        | R-990104  | Scre  |
|               |                    | Motor Housing Assembly                               | 106        | R-183749  | Side  |
|               |                    | Set Screw, brush holder                              | 107        | R-006318  | Lock  |
|               | R-801017           |                                                      | 108        | R-880707  | Scre  |
| 17            | R-801019           | Brush Holder                                         |            | R-360753  |       |
| 18            | R-801034           | Brush Holder Protector Cap                           | 110        | R-080105  | Scre  |
|               |                    | Screw, rear bearing retainer                         | 110A       | R-608153  | Nut   |
|               |                    | Rear Wheel, Fork & Shaft Assy                        |            | R-980743  |       |
| 22            |                    | Wheel, 2 1/2" diam.                                  | 115        | R-005138  | Was   |
|               |                    | Wheel Retainer                                       | A 0.00 120 | R-023309  |       |
|               | R-028574           | Rear Fork & Shaft Assembly                           | 118        | R-2854270 | Gas   |
| T-12-12-12-12 |                    | Motor Plate & Armature Assy                          | 119        | R-801711A | Whe   |
| 26            |                    | Washer, oil slinger                                  | 120        | R-671705  | Whe   |
|               |                    | Armature, 120v                                       | 121        | R-672260  | Belt  |
|               |                    | Motor Plate & Bearing Assy                           | 122        | R-692270  | Noz   |
| 29            |                    | Tolerance Ring                                       |            | R-080169  |       |
|               | R-880026           |                                                      |            | R-770040  |       |
|               | R-884003           |                                                      |            | NLA       |       |
|               |                    | Rear Bearing Assembly                                |            | R-3067247 |       |
|               |                    | Nozzle Assembly                                      |            | R-671075  |       |
|               |                    | Fancase Assembly                                     |            | R-66247   | 1000  |
|               |                    | Handle & Cord Assembly, 50ft                         |            | 745       |       |
| 48            | R-230324           |                                                      |            | R-110773  | 25.00 |
| 2655          | 35.000.000 000.000 | Washer, adaptor clamp screw                          |            | R-259761  |       |
|               | R-023311           |                                                      |            |           |       |
|               |                    | Screw, switch plate                                  |            |           |       |
|               |                    | Wingnut, small                                       |            |           |       |
|               |                    | Screw, adaptor clamp                                 |            |           |       |
|               |                    | Switch & Cord Assembly, 50 ft                        |            |           |       |
| 55            |                    | Cord & Plug Assembly, 50 ft                          |            |           |       |
|               |                    | Wire Connector                                       |            |           |       |
|               |                    | Cord Protecting Sleeve                               |            |           |       |
|               |                    | Strain Relief, switch plate                          |            |           |       |
|               |                    | Strain Relief, switch plate<br>Strain Relief, handle |            |           |       |