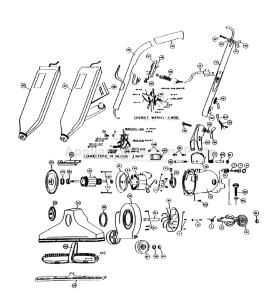

## ROYAL

Models: 7900

|               | NLA                | Motor Unit Assy                                      | 80A        | R-670844  | Core  |
|---------------|--------------------|------------------------------------------------------|------------|-----------|-------|
| 2             |                    | Carbon Brush Assy                                    |            | R-028580  |       |
|               |                    | Spring, rear fork                                    | 89         | R-692225  | Rev   |
|               |                    | Screw, motor plate ret.                              | 96         | R-880262  | Belt  |
|               | R-065028           |                                                      | 97         | R-003311  | Was   |
| 6             | R-672103           | Brush Holder & Screw Assembly                        | 98         | R-004723  | Han   |
|               | R-380261           | 사용 2018년 1일      | 99         | R-133714  | Han   |
| 7             | R-618016           | Screw, field retainer                                | 100        | R-230713  | Bolt  |
|               |                    | Screw & Washer Assembly                              | 101        | R-285720  | Win   |
|               |                    | Fan, heavy duty                                      | 103        | R-801708  | Bolt  |
| 10            | R-780002           | Field, 120v                                          | 104        | R-801714  | Nut,  |
|               |                    | Spacer, baffle                                       | 105        | R-990104  | Scre  |
|               |                    | Motor Housing Assembly                               | 106        | R-183749  | Side  |
|               |                    | Set Screw, brush holder                              | 107        | R-006318  | Lock  |
|               | R-801017           |                                                      | 108        | R-880707  | Scre  |
| 17            | R-801019           | Brush Holder                                         |            | R-360753  |       |
| 18            | R-801034           | Brush Holder Protector Cap                           | 110        | R-080105  | Scre  |
|               |                    | Screw, rear bearing retainer                         | 110A       | R-608153  | Nut   |
|               |                    | Rear Wheel, Fork & Shaft Assy                        |            | R-980743  |       |
| 22            |                    | Wheel, 2 1/2" diam.                                  | 115        | R-005138  | Was   |
|               |                    | Wheel Retainer                                       | A 0.00 120 | R-023309  |       |
|               | R-028574           | Rear Fork & Shaft Assembly                           | 118        | R-2854270 | Gas   |
| T-12-12-12-12 |                    | Motor Plate & Armature Assy                          | 119        | R-801711A | Whe   |
| 26            |                    | Washer, oil slinger                                  | 120        | R-671705  | Whe   |
|               |                    | Armature, 120v                                       | 121        | R-672260  | Belt  |
|               |                    | Motor Plate & Bearing Assy                           | 122        | R-692270  | Noz   |
| 29            |                    | Tolerance Ring                                       |            | R-080169  |       |
|               | R-880026           |                                                      |            | R-770040  |       |
|               | R-884003           |                                                      |            | NLA       |       |
|               |                    | Rear Bearing Assembly                                |            | R-3067247 |       |
|               |                    | Nozzle Assembly                                      |            | R-671075  |       |
|               |                    | Fancase Assembly                                     |            | R-66247   | 1000  |
|               |                    | Handle & Cord Assembly, 50ft                         |            | 745       |       |
| 48            | R-230324           |                                                      |            | R-110773  | 25.00 |
| 2655          | 35.000.000 000.000 | Washer, adaptor clamp screw                          |            | R-259761  |       |
|               | R-023311           |                                                      |            |           |       |
|               |                    | Screw, switch plate                                  |            |           |       |
|               |                    | Wingnut, small                                       |            |           |       |
|               |                    | Screw, adaptor clamp                                 |            |           |       |
|               |                    | Switch & Cord Assembly, 50 ft                        |            |           |       |
| 55            |                    | Cord & Plug Assembly, 50 ft                          |            |           |       |
|               |                    | Wire Connector                                       |            |           |       |
|               |                    | Cord Protecting Sleeve                               |            |           |       |
|               |                    | Strain Relief, switch plate                          |            |           |       |
|               |                    | Strain Relief, switch plate<br>Strain Relief, handle |            |           |       |