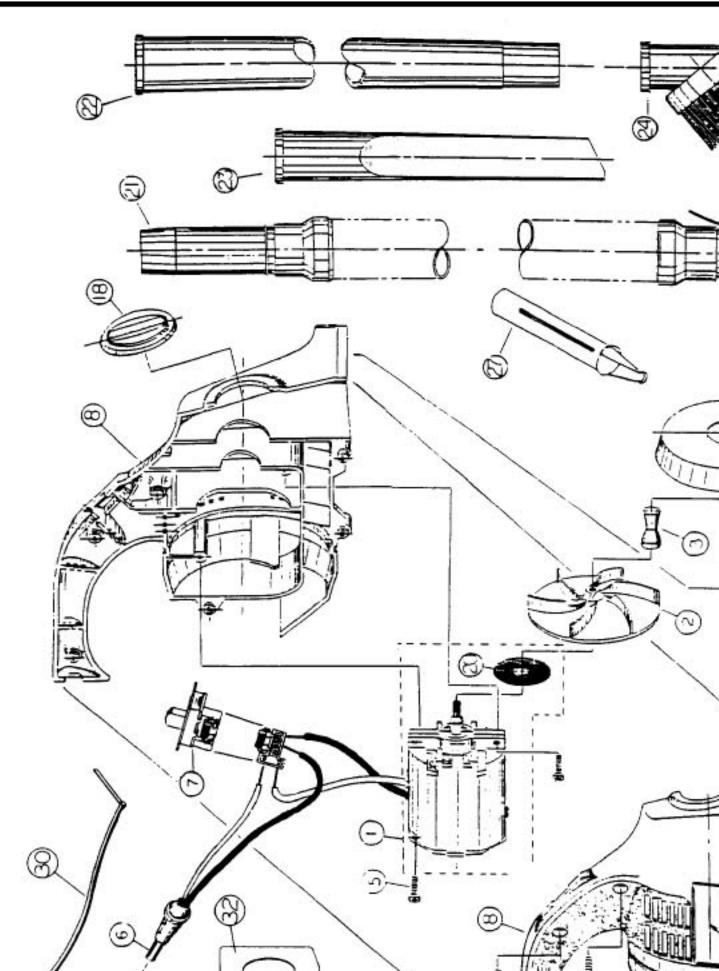

| -        | D.957010                                 | Motor & Soal Assy                                                                    |                       | 103           |
|----------|------------------------------------------|--------------------------------------------------------------------------------------|-----------------------|---------------|
|          |                                          | Motor & Seal Assy<br>Motor & Seal Assy 08510/B 537/B 10515/B                         | 16 NI A               |               |
|          |                                          | Motor & Seal Assy, 08510/B, 537/B, 10515/B,<br>537CA/B, 10563CA/B                    | 16 NLA                | 085           |
| 1        | NLA                                      | Motor & Seal Assy, 150Z/ZUK, 550Z/ZUK,<br>553Z/ZUK                                   | 16 R-503707           | Label,<br>105 |
| 1        | NLA                                      | Motor & Seal Assy, 560                                                               |                       | 537           |
|          | R-503004                                 |                                                                                      | 16 NLA                |               |
|          | R-503261                                 |                                                                                      | 16 NLA                |               |
|          |                                          | Shaft, 150Z/ZUK, 550Z/ZUK, 553Z/ZUK                                                  | 16 NLA                |               |
|          | R-503791                                 |                                                                                      | 16 NLA                |               |
|          | R-503618                                 |                                                                                      | 16 NLA                |               |
|          |                                          | Cord & Euro Plug Assy, 20 FT, 150Z, 550Z,                                            | 16 NLA                |               |
|          |                                          | 553Z                                                                                 | 16 NLA                |               |
| 6        | NLA                                      | Cord & UK Plug Assy, 20ft, 150ZUK, 550ZUK,                                           | 16 NLA                |               |
|          |                                          | 553ZUK                                                                               | 17 NLA                |               |
| 6        | R-010336                                 | Cord Assy, 20 ft, 172, 08130, 18130CA, 103,                                          | 17 NLA                |               |
|          |                                          | DD120, 150CA, 150CAWC, 103                                                           | 17 NLA                |               |
| 6        | B-010336                                 | Cord Assy, 25 ft, 08500, 10515, 537, 08130,                                          | 17 NLA                |               |
|          |                                          | DD520, 537CA, 08500CA, 10563CA, 510,                                                 | 17 NLA                |               |
|          |                                          | 06500, 513PL, 550CA, 500, 503, 510, 513,                                             | 17 NLA                |               |
|          |                                          | 515, 523, 533                                                                        | 17 NLA                |               |
| 6        | R-999020                                 | Cord Assy, 20 ft, 172B, 08130B, 08130CAB                                             | 17 NLA                |               |
|          |                                          | Cord Assy, 25 ft, 08500B, 08130B, 10515B,                                            | 17 NLA                |               |
| <b>J</b> |                                          | 537B, 08130B, DD520B, 537CAB                                                         | 17 NLA                |               |
| 6        | NLA                                      |                                                                                      | 17 NLA                |               |
|          |                                          | Cord Clip, 150Z/ZUK, 550Z/ZUK, 553Z/ZUK                                              | 17 NLA<br>17 NLA      |               |
|          |                                          | Switch, 150Z/ZUK, 550Z/ZUK, 553Z/ZUK                                                 | 17 NLA<br>17 NLA      | ~             |
|          |                                          | Switch, 2 speed, 172/B, 08130/B, 08500/B,                                            | 17 NLA<br>17 NLA      |               |
|          |                                          | 08510/B, 10515/B, 537/B, DD520/B, 0813CA,                                            |                       |               |
|          |                                          |                                                                                      | 17 NLA                |               |
| 7        | B-502202                                 | 08500CA, 10563CA, 537CA<br>Switch 1 speed 08131/B 103 510 DD120                      | 17 NLA                |               |
| 1        | 1-505505                                 | Switch, 1 speed, 08131/B, 103, 510, DD120, 150CA 150CAWC 550CA 103, 500, 503         | 17 NLA<br>17 NLA      | ~ ~           |
|          |                                          | 150CA, 150CAWC, 550CA, 103, 500, 503,<br>510, 515, 523, 533                          | 17 NLA<br>18 R-501744 |               |
| 7        | NLA                                      | Switch, 2 speed, 513PL                                                               | 18 R-501744           |               |
|          |                                          |                                                                                      |                       |               |
|          | R-523303                                 |                                                                                      | 20 R-503266           |               |
|          |                                          | Switch, rocker, 560                                                                  | 21 R-0502846          |               |
|          |                                          | Housing Assy, red, 150Z/ZUK, 550Z/ZUK                                                | 21 NLA                |               |
|          |                                          | Housing Assy, black, 553Z/ZUK                                                        | 22 D E00770           | 550<br>Wand   |
| 0        | NLA                                      | Housing Assy, red, 172, 08130, 10515, 08131,<br>08130CA, 103, DD120, 150CA, 150CAWC, | 22 R-502776           | 513           |
|          |                                          | 550CA, 103, 503, 523                                                                 | 23 R-502801           |               |
| 8        | NLA                                      | Housing Assy, black, 08500/CA, 10563CA,                                              | 23 NLA                |               |
|          | 24.775                                   | 513PL, 06500, 500, 513, 515                                                          | 24 R-050282           |               |
|          |                                          | Housing Assy, teal, 08510                                                            |                       | 523           |
|          |                                          | Housing Assy, grey, 510                                                              | 25 NLA                |               |
| 8        | NLA                                      | Housing Assy, blue, 537, 537CA, 533                                                  |                       | 510           |
|          |                                          | Housing Assy, red, 172B, 08130B, 10515B,                                             | 26 R-503010           | Screw         |
|          | na a ta | 08131B, 08130CAB                                                                     | 27 R-880262           |               |
| 8        | NLA                                      | Housing Assy, black, 08500B, DD250B,                                                 | 28 R-250100           |               |