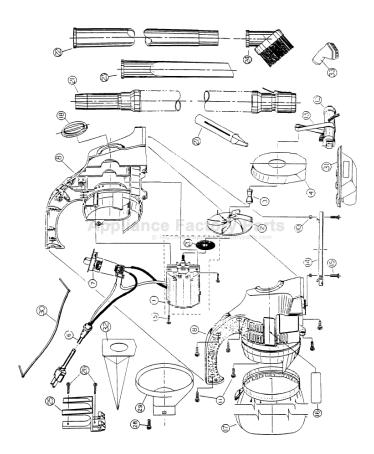

| -        | D.957010                                 | Motor & Soal Assy                                                                    |                       | 103           |
|----------|------------------------------------------|--------------------------------------------------------------------------------------|-----------------------|---------------|
|          |                                          | Motor & Seal Assy<br>Motor & Seal Assy 08510/B 537/B 10515/B                         | 16 NI A               |               |
|          |                                          | Motor & Seal Assy, 08510/B, 537/B, 10515/B,<br>537CA/B, 10563CA/B                    | 16 NLA                | 085           |
| 1        | NLA                                      | Motor & Seal Assy, 150Z/ZUK, 550Z/ZUK,<br>553Z/ZUK                                   | 16 R-503707           | Label,<br>105 |
| 1        | NLA                                      | Motor & Seal Assy, 560                                                               |                       | 537           |
|          | R-503004                                 |                                                                                      | 16 NLA                |               |
|          | R-503261                                 |                                                                                      | 16 NLA                |               |
|          |                                          | Shaft, 150Z/ZUK, 550Z/ZUK, 553Z/ZUK                                                  | 16 NLA                |               |
|          | R-503791                                 |                                                                                      | 16 NLA                |               |
|          | R-503618                                 |                                                                                      | 16 NLA                |               |
|          |                                          | Cord & Euro Plug Assy, 20 FT, 150Z, 550Z,                                            | 16 NLA                |               |
|          |                                          | 553Z                                                                                 | 16 NLA                |               |
| 6        | NLA                                      | Cord & UK Plug Assy, 20ft, 150ZUK, 550ZUK,                                           | 16 NLA                |               |
|          |                                          | 553ZUK                                                                               | 17 NLA                |               |
| 6        | R-010336                                 | Cord Assy, 20 ft, 172, 08130, 18130CA, 103,                                          | 17 NLA                |               |
|          |                                          | DD120, 150CA, 150CAWC, 103                                                           | 17 NLA                |               |
| 6        | B-010336                                 | Cord Assy, 25 ft, 08500, 10515, 537, 08130,                                          | 17 NLA                |               |
|          |                                          | DD520, 537CA, 08500CA, 10563CA, 510,                                                 | 17 NLA                |               |
|          |                                          | 06500, 513PL, 550CA, 500, 503, 510, 513,                                             | 17 NLA                |               |
|          |                                          | 515, 523, 533                                                                        | 17 NLA                |               |
| 6        | R-999020                                 | Cord Assy, 20 ft, 172B, 08130B, 08130CAB                                             | 17 NLA                |               |
|          |                                          | Cord Assy, 25 ft, 08500B, 08130B, 10515B,                                            | 17 NLA                |               |
| <b>J</b> |                                          | 537B, 08130B, DD520B, 537CAB                                                         | 17 NLA                |               |
| 6        | NLA                                      |                                                                                      | 17 NLA                |               |
|          |                                          | Cord Clip, 150Z/ZUK, 550Z/ZUK, 553Z/ZUK                                              | 17 NLA<br>17 NLA      |               |
|          |                                          | Switch, 150Z/ZUK, 550Z/ZUK, 553Z/ZUK                                                 | 17 NLA<br>17 NLA      | ~             |
|          |                                          | Switch, 2 speed, 172/B, 08130/B, 08500/B,                                            | 17 NLA<br>17 NLA      |               |
|          |                                          | 08510/B, 10515/B, 537/B, DD520/B, 0813CA,                                            |                       |               |
|          |                                          |                                                                                      | 17 NLA                |               |
| 7        | B-502202                                 | 08500CA, 10563CA, 537CA<br>Switch 1 speed 08131/B 103 510 DD120                      | 17 NLA                |               |
| 1        | 1-505505                                 | Switch, 1 speed, 08131/B, 103, 510, DD120, 150CA 150CAWC 550CA 103, 500, 503         | 17 NLA<br>17 NLA      | ~ ~           |
|          |                                          | 150CA, 150CAWC, 550CA, 103, 500, 503,<br>510, 515, 523, 533                          | 17 NLA<br>18 R-501744 |               |
| 7        | NLA                                      | Switch, 2 speed, 513PL                                                               | 18 R-501744           |               |
|          |                                          |                                                                                      |                       |               |
|          | R-523303                                 |                                                                                      | 20 R-503266           |               |
|          |                                          | Switch, rocker, 560                                                                  | 21 R-0502846          |               |
|          |                                          | Housing Assy, red, 150Z/ZUK, 550Z/ZUK                                                | 21 NLA                |               |
|          |                                          | Housing Assy, black, 553Z/ZUK                                                        | 22 D E00770           | 550<br>Wand   |
| 0        | NLA                                      | Housing Assy, red, 172, 08130, 10515, 08131,<br>08130CA, 103, DD120, 150CA, 150CAWC, | 22 R-502776           | 513           |
|          |                                          | 550CA, 103, 503, 523                                                                 | 23 R-502801           |               |
| 8        | NLA                                      | Housing Assy, black, 08500/CA, 10563CA,                                              | 23 NLA                |               |
|          | 24.775                                   | 513PL, 06500, 500, 513, 515                                                          | 24 R-050282           |               |
|          |                                          | Housing Assy, teal, 08510                                                            |                       | 523           |
|          |                                          | Housing Assy, grey, 510                                                              | 25 NLA                |               |
| 8        | NLA                                      | Housing Assy, blue, 537, 537CA, 533                                                  |                       | 510           |
|          |                                          | Housing Assy, red, 172B, 08130B, 10515B,                                             | 26 R-503010           | Screw         |
|          | na a ta | 08131B, 08130CAB                                                                     | 27 R-880262           |               |
| 8        | NLA                                      | Housing Assy, black, 08500B, DD250B,                                                 | 28 R-250100           |               |