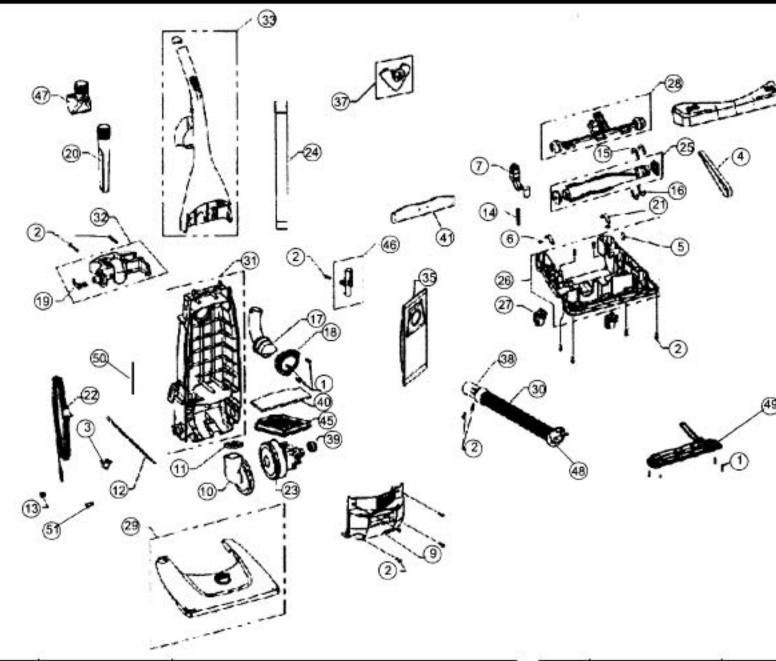

## 

Model: 086320C, 086325C, 086335, 086355

| Index | Part No.  | Description                 |  |
|-------|-----------|-----------------------------|--|
| 1     | R-250100  | Screw                       |  |
| 2     | R-720430  | Screw                       |  |
| 3     | R-PA0155  | Switch pedal                |  |
| 4     | R-863311  | Style 4 belt                |  |
| 5     | R-720380  | Belt guide clip             |  |
| 6     | R-863054  | Caster pal nut              |  |
| 7     | R-PA0165  | Handle release pedal        |  |
| 8     | R-PA0135  | Scuff guard bumper          |  |
| 9     | R-PA0158  | Motor cover assembly        |  |
| 10    | R-8631056 | Motor air duct              |  |
| 11    | R-863112  | Motor duct seal             |  |
| 12    | R-863168  | Neon lamp                   |  |
| 13    | R-863130  | Strain relief               |  |
| 14    | R-690350  | Hanade release pedal spring |  |
| 15    | R-PA0016  | Nozzle cover felt, short    |  |
| 16    | R-PA0015  | Belt cover felt             |  |
| 47    | D D40400  | Liege leist                 |  |

| Index | Part No.   |          |
|-------|------------|----------|
| 29    | R-PA0125   | Nozzle   |
| i Ti  | R-PA0125E  | Nozzle   |
|       | R-PA0125J  | Nozzie   |
| 6 ĝ   | R-PA0125W  | Nozzie   |
| 30    | R-PA0170   | Lower    |
| 31    | R-PA0145   | Back p   |
| 32    | R-863175   | Tool ca  |
| 33    | R-863235   | Handle   |
| 34    | R-PA0405   | Hose a   |
| 35    | R-920750   | Type U   |
| 36    | R-8642051L | Front p  |
| 6 ĝ   | R-986314   | Front p  |
|       | R-863152   | Front p  |
| ļļ    |            | Front p  |
| 37    | R-863320   | Triangle |
| 38    | R-PA0140   | Wand a   |
| 00    | D 000105   |          |