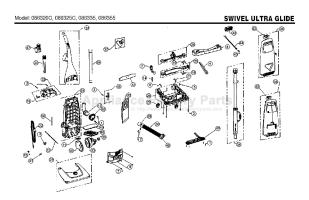

## 

Model: 086320C, 086325C, 086335, 086355

| Index | Part No.  | Description                 |  |
|-------|-----------|-----------------------------|--|
| 1     | R-250100  | Screw                       |  |
| 2     | R-720430  | Screw                       |  |
| 3     | R-PA0155  | Switch pedal                |  |
| 4     | R-863311  | Style 4 belt                |  |
| 5     | R-720380  | Belt guide clip             |  |
| 6     | R-863054  | Caster pal nut              |  |
| 7     | R-PA0165  | Handle release pedal        |  |
| 8     | R-PA0135  | Scuff guard bumper          |  |
| 9     | R-PA0158  | Motor cover assembly        |  |
| 10    | R-8631056 | Motor air duct              |  |
| 11    | R-863112  | Motor duct seal             |  |
| 12    | R-863168  | Neon lamp                   |  |
| 13    | R-863130  | Strain relief               |  |
| 14    | R-690350  | Hanade release pedal spring |  |
| 15    | R-PA0016  | Nozzle cover felt, short    |  |
| 16    | R-PA0015  | Belt cover felt             |  |
| 47    | D D40400  | Liege leist                 |  |