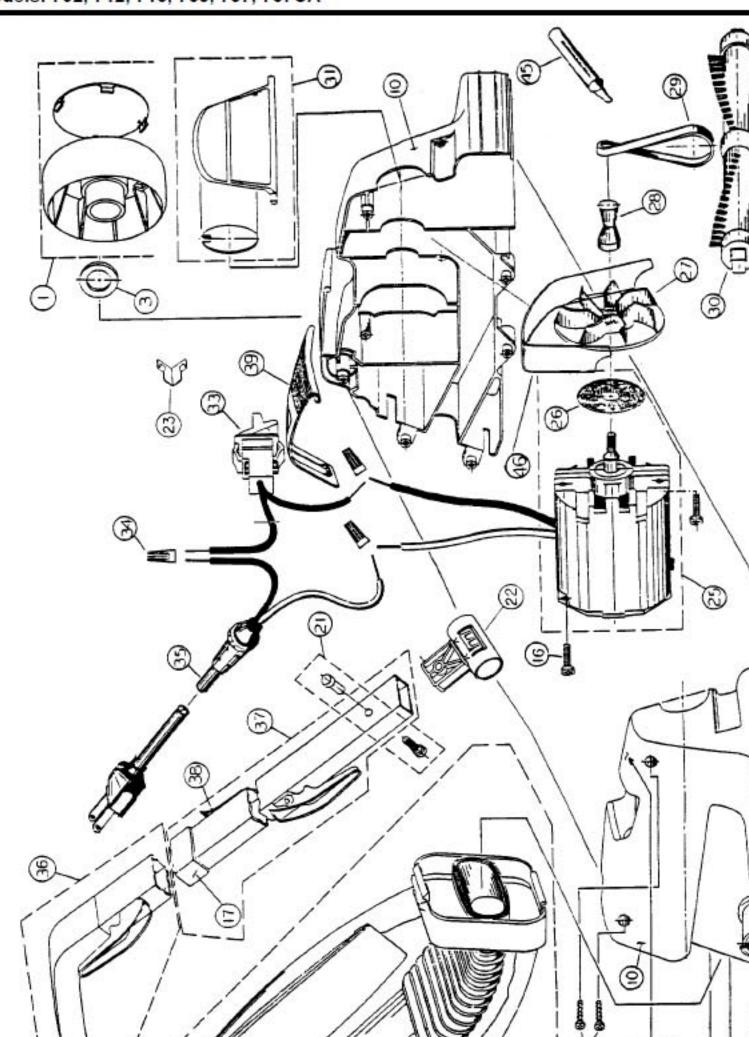

## ROYAL

Models: 702, 712, 713, 733, 737, 737CA

| 1  | D 701510             | Wheel & Hubcap Assy, 702, 712, 733 |  |
|----|----------------------|------------------------------------|--|
|    |                      | Wheel & Label Assy, 713            |  |
| 1  | P-733510             | Wheel & Hubcap Assy, 737/CA        |  |
|    | R-260100             |                                    |  |
|    | R-503319             |                                    |  |
|    |                      | Nozzle Guard Assembly              |  |
|    | R-503019             |                                    |  |
|    |                      |                                    |  |
|    | R-701201<br>R-503819 |                                    |  |
|    |                      |                                    |  |
|    |                      | Label, "Broom Vac", 702, 712       |  |
| 9  | NLA                  | Label, / I3                        |  |
|    |                      | Label, 733, 737/CA                 |  |
|    |                      | Housing Assy, red, 702, 712        |  |
| 10 | NLA                  | Housing Assy, black, 713           |  |
| 10 | R-/UZ100A            | Housing Assy, blue, 733            |  |
| 10 | NLA                  | Housing Assy, blue, 737/CA         |  |
|    |                      | Bag Assembly, 702, 712             |  |
| 11 | NLA                  | Bag Assembly, 713                  |  |
| 11 | R-0/3335             | Bag Assembly, 733, 737/CA          |  |
| 12 | NLA                  | Clamp, bag                         |  |
|    | R-503618             |                                    |  |
|    | R-701585             |                                    |  |
| 18 | R-733555             | Spring                             |  |
|    |                      | Screw & Locknut Assy               |  |
| 22 | R-2701534            | Pivot, handle                      |  |
| 23 | R-701533             | Clip, pivot                        |  |
| 24 | R-713555             | Spring, pivot                      |  |
| 25 | NLA                  | Motor & Seal Assembly              |  |
| 26 | R-503266             | Seal, felt                         |  |
|    |                      | Fan, 712, 713, 733, 737/CA         |  |
| 27 | R-722004             | Fan, 702                           |  |
|    |                      |                                    |  |

| 28 | R-722004        | Shaft Exter                                  |
|----|-----------------|----------------------------------------------|
|    |                 |                                              |
| 30 | NLA             | Revolving                                    |
| 30 | NLA             | Revolving                                    |
| 31 | NLA             | Door & Sea                                   |
| 31 | R-2713505       | Door & Sea                                   |
| 31 | NLA             | Door & Sea                                   |
|    | NLA             |                                              |
|    |                 |                                              |
| 35 | NLA<br>R-010336 | Cord Assv.                                   |
| 35 | R-010336        | Cord Assy                                    |
| 35 | R-010336        | Cord Assv.                                   |
| 36 | NLA             | Upper Tube                                   |
| 36 | NLA             | Upper Tub                                    |
| 36 | NLA             | Upper Tube                                   |
| 37 | R-7035823       | Lower Tub                                    |
| 37 | NI A            | Lower Tub                                    |
| 37 | R-703582        | Lower Tub                                    |
| 38 | R-703605        | Snap Butto                                   |
| 39 | NLA             | Shroud 71                                    |
| 46 | NLA             | Stone Shei                                   |
|    | R-702707        | Lahel "#80                                   |
|    | R-880262        | Relt Lifter                                  |
|    | N 000202        | Doit Lines                                   |
|    | R-070147        | Paper Bag                                    |
|    | R-070275        | Paper Bag                                    |
|    | R-070148        | Paper Bag                                    |
|    | 720             |                                              |
|    |                 | W. M. S. |