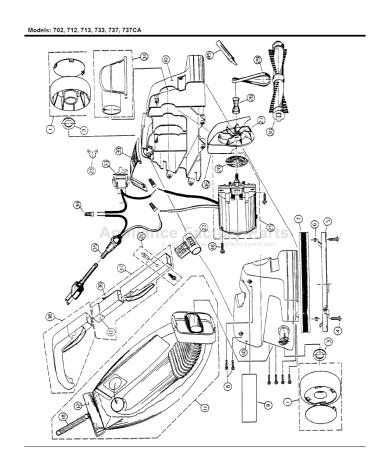

## ROYAL

Models: 702, 712, 713, 733, 737, 737CA

| 1  | D 701510             | Wheel & Hubcap Assy, 702, 712, 733 |  |
|----|----------------------|------------------------------------|--|
|    |                      | Wheel & Label Assy, 713            |  |
| 1  | P-733510             | Wheel & Hubcap Assy, 737/CA        |  |
|    | R-260100             |                                    |  |
|    | R-503319             |                                    |  |
|    |                      | Nozzle Guard Assembly              |  |
|    | R-503019             |                                    |  |
|    |                      |                                    |  |
|    | R-701201<br>R-503819 |                                    |  |
|    |                      |                                    |  |
|    |                      | Label, "Broom Vac", 702, 712       |  |
| 9  | NLA                  | Label, / I3                        |  |
|    |                      | Label, 733, 737/CA                 |  |
|    |                      | Housing Assy, red, 702, 712        |  |
| 10 | NLA                  | Housing Assy, black, 713           |  |
| 10 | R-/UZ100A            | Housing Assy, blue, 733            |  |
| 10 | NLA                  | Housing Assy, blue, 737/CA         |  |
|    |                      | Bag Assembly, 702, 712             |  |
| 11 | NLA                  | Bag Assembly, 713                  |  |
| 11 | R-0/3335             | Bag Assembly, 733, 737/CA          |  |
| 12 | NLA                  | Clamp, bag                         |  |
|    | R-503618             |                                    |  |
|    | R-701585             |                                    |  |
| 18 | R-733555             | Spring                             |  |
|    |                      | Screw & Locknut Assy               |  |
| 22 | R-2701534            | Pivot, handle                      |  |
| 23 | R-701533             | Clip, pivot                        |  |
| 24 | R-713555             | Spring, pivot                      |  |
| 25 | NLA                  | Motor & Seal Assembly              |  |
| 26 | R-503266             | Seal, felt                         |  |
|    |                      | Fan, 712, 713, 733, 737/CA         |  |
| 27 | R-722004             | Fan, 702                           |  |
|    |                      |                                    |  |

| 28 | R-722004        | Shaft Exter                                  |
|----|-----------------|----------------------------------------------|
|    |                 |                                              |
| 30 | NLA             | Revolving                                    |
| 30 | NLA             | Revolving                                    |
| 31 | NLA             | Door & Sea                                   |
| 31 | R-2713505       | Door & Sea                                   |
| 31 | NLA             | Door & Sea                                   |
|    | NLA             |                                              |
|    |                 |                                              |
| 35 | NLA<br>R-010336 | Cord Assv.                                   |
| 35 | R-010336        | Cord Assy                                    |
| 35 | R-010336        | Cord Assv.                                   |
| 36 | NLA             | Upper Tube                                   |
| 36 | NLA             | Upper Tub                                    |
| 36 | NLA             | Upper Tube                                   |
| 37 | R-7035823       | Lower Tub                                    |
| 37 | NI A            | Lower Tub                                    |
| 37 | R-703582        | Lower Tub                                    |
| 38 | R-703605        | Snap Butto                                   |
| 39 | NLA             | Shroud 71                                    |
| 46 | NLA             | Stone Shei                                   |
|    | R-702707        | Lahel "#80                                   |
|    | R-880262        | Relt Lifter                                  |
|    | N 000202        | Doit Lines                                   |
|    | R-070147        | Paper Bag                                    |
|    | R-070275        | Paper Bag                                    |
|    | R-070148        | Paper Bag                                    |
|    | 720             |                                              |
|    |                 | W. M. S. |