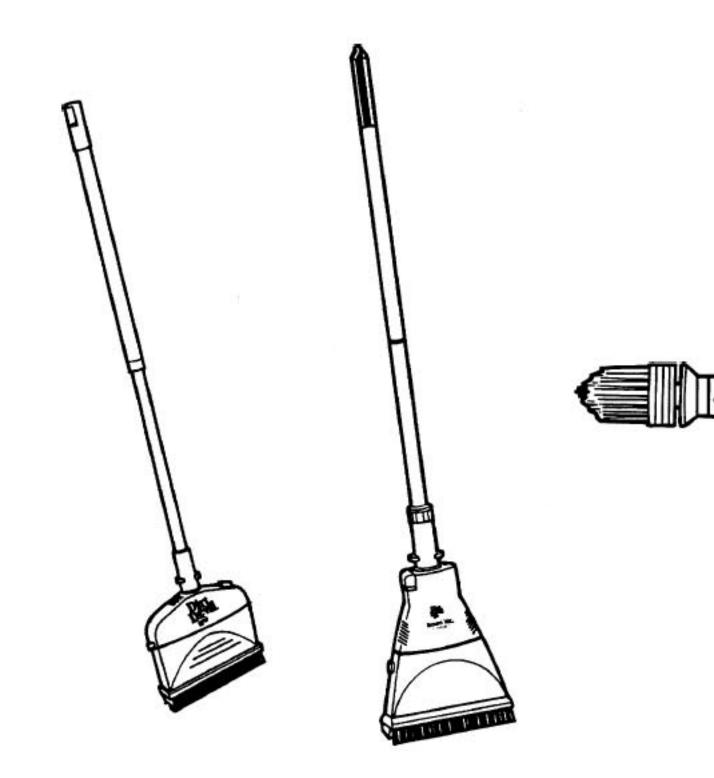

### BV2000 BROOM REPAIR PARTS

| R-200846 | Gasket          |
|----------|-----------------|
| R-200385 | Charger         |
| R-220039 | Wall Bracket    |
| R-200399 | Handle Assy     |
| NLA      | Motor Head Assy |
| R-200802 | Nozzle Head     |
| R-200900 | Filter Package  |

#### **BV2020 BROOM REPAIR PARTS**

| R-201385  | Charger        |
|-----------|----------------|
| R-201390P | Wall Bracket   |
| NLA       | Handle Assemb  |
| R-2018506 | Brush Assembly |
| R-201400P | Powerbed Asse  |
| R-201800H | Nozzle Assemb  |
| NLA       | Filter Package |
|           |                |