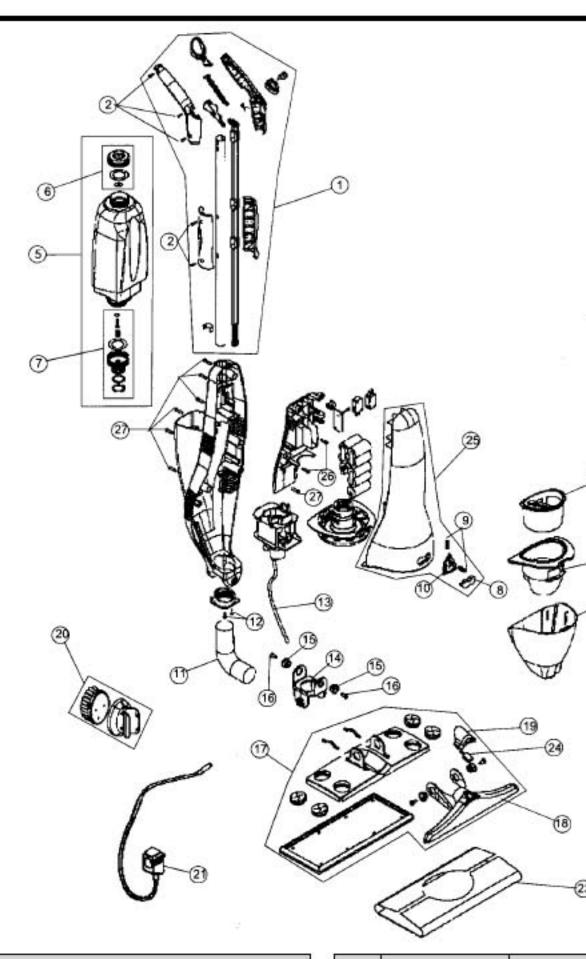

## Shop genuine replacement parts for Royal CE4500

Find Your Royal Vacuum Cleaner Parts - Select From 772 Models

----- Manual continues below ------

| Index | Part No. | Description       |      | Index | Part No. |
|-------|----------|-------------------|------|-------|----------|
| 1     | R-450104 | Handle assembly   |      | 16    | R-450099 |
| 2     | R-450124 | Handle screws (5) |      | 17    | R-450093 |
| 3     | R-450082 | Dirt cup assembly |      | 18    | R-450096 |
|       |          |                   | - 27 |       |          |

| Index | Part No. |             |
|-------|----------|-------------|
| 16    | R-450099 | Pivot scre  |
| 17    | R-450093 | Bottom base |
| 18    | R-450096 | Suction noz |
|       |          |             |