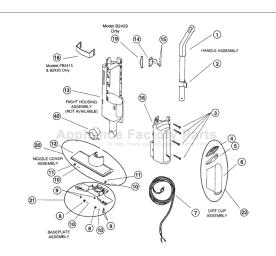

## Electrikbroom "92" 3.5 / 4.5 amp post 7/30/92 prod

| 1 RG-092657903 Handle Assembly, 2410, 2415 | 14 RG-009410035 Switch, |
|--------------------------------------------|-------------------------|
| 1 RG-092658502 Handle Assembly, 2420       | 15 RG-030034202 Wire Bu |
| 2 RG-26538010327 Collar Lock, 2410         | 16 N/A Housing          |
| 2 RG-26538010327 CollarLock, 2420          | 16 N/A Housin           |