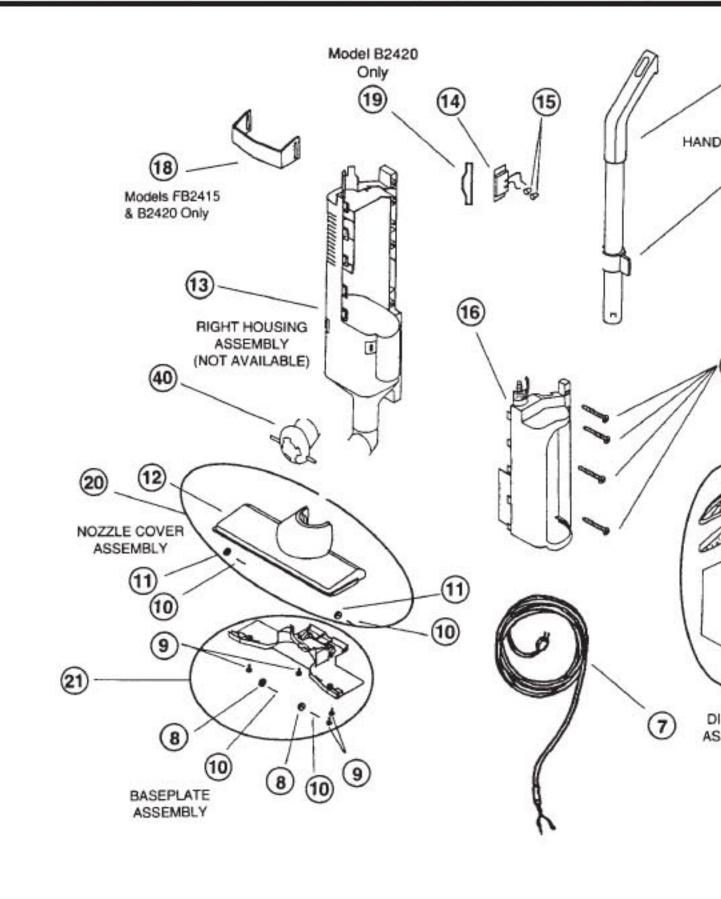

## Electrikbroom "92" 3.5 / 4.5 amp post 7/30/92 prod

| 1 RG-092657903 Handle Assembly, 2410, 2415 | 14 RG-009410035 Switch, |
|--------------------------------------------|-------------------------|
| 1 RG-092658502 Handle Assembly, 2420       | 15 RG-030034202 Wire Bu |
| 2 RG-26538010327 Collar Lock, 2410         | 16 N/A Housing          |
| 2 RG-26538010327 CollarLock, 2420          | 16 N/A Housin           |