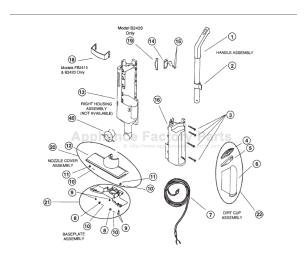

## REGINA

Models: B2410, FB2415, B2420

## Electrikbroom "92" 3.5 / 4.5 amp post 7/30/92 prod

| 1 | RG-092657903 Handle Assembly, 2410,2415 |  |
|---|-----------------------------------------|--|
|   | RG-092658502 Handle Assembly, 2420      |  |
| 2 | RG-26538010327 Collar Lock, 2410        |  |
| 2 | RG-26538010327 CollarLock 2420          |  |

| 14 | <br>RG-009410035 | Switch, |
|----|------------------|---------|
| 15 | <br>RG-030034202 | Wire Bu |
| 16 | <br>N/A          | Housing |
| 16 | N/A              | Housin  |