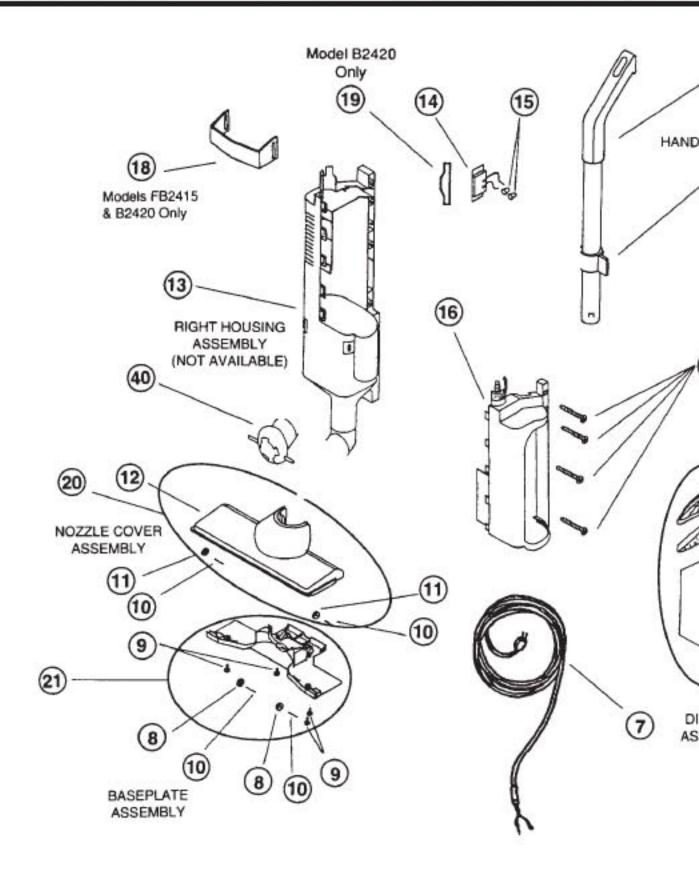

## REGINA

Models: B2410, FB2415, B2420

## Electrikbroom "92" 3.5 / 4.5 amp post 7/30/92 prod

| 1 | RG-092657903 Handle Assembly, 2410,2415 |  |
|---|-----------------------------------------|--|
|   | RG-092658502 Handle Assembly, 2420      |  |
| 2 | RG-26538010327 Collar Lock, 2410        |  |
| 2 | RG-26538010327 CollarLock 2420          |  |

| 14 | <br>RG-009410035 | Switch, |
|----|------------------|---------|
| 15 | <br>RG-030034202 | Wire Bu |
| 16 | <br>N/A          | Housing |
| 16 | N/A              | Housin  |