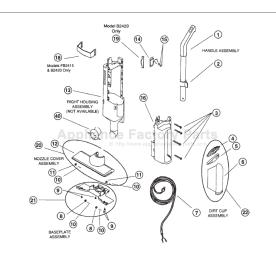

## Electrikbroom "92" 3.5 / 4.5 amp post 7/30/92 prod

| 1 RG-092657903 Handle Assembly, 2410, 2415 | 14 RG-009410035 Switch, |
|--------------------------------------------|-------------------------|
| 1 RG-092658502 Handle Assembly, 2420       | 15 RG-030034202 Wire Bu |
| 2 RG-26538010327 Collar Lock, 2410         | 16 N/A Housing          |
| 2 RG-26538010327 CollarLock, 2420          | 16 N/A Housin           |