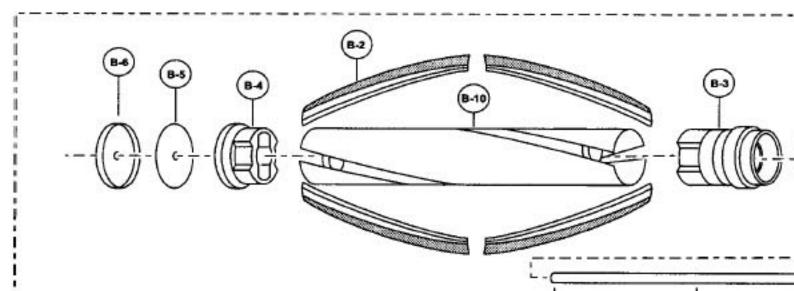

| 42 P-10883 Dust Cover, V5257          |
| 23 P-10881 Motor Case, V5257            | 43 P-8946 Hose                        |
| 24 P-201 Packing, rear                  | 44 P-6088 Dusting Brush               |
| 24 P-10916 Packing, rear, V5257         | 45 P-6069 Crevice Tool                |
| 25 P-1906 Packing, motor case           | 45 P-10805 Crevice Tool, V5257        |
| (Z)                                     |                                       |

46 .. P-107 46 .. P-108 47 .. P-610 48 .. P-106 48 .. P-399 49 .. P-106 49 .. P-586 50 .. P-000 51 .. P-104 51 .. P-108 52 .. P-981 53 .. P-000 54 .. P-930 55 .. P-410 56 .. P-818 57 .. P-107 58 .. P-106 58 .. P-108 59 .. P-601 60 .. P-001 61 .. P-106 62 .. P-108

63 .. P-996

P-601 P-108 P-614

## **Agitator Assembly**