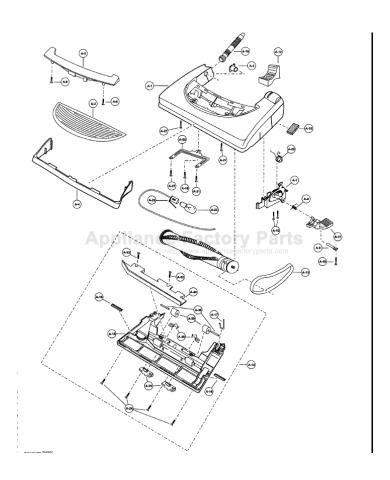

#### Models: MC-V7348, MC-V5257

| 1 P-10836 Dust Compartment Unit         | 25 P-10825 Packing, motor case, V5257 |
|-----------------------------------------|---------------------------------------|
| 1 P-10880 Dust Compartment Unit, V5257  | 26 P-6140 Screw, motor case           |
| 2 P-8913 On-Off Switch                  | 26 P-8172 Screw, motor case, V5257    |
| 3 P-0698 Cord Stopper                   | 27 P-10405 Motor Assy                 |
| 4 P-6140 Screw, cord stopper            | 27 P-10882 Motor Assy, V5257          |
| 5 P-10802 Power Cord                    | 28 P-8182 Carbon Brush, pair          |
| 6 P-000623 Wire Connector               | 29 P-9823 Screw, carbon brush         |
| 7 P-660106 Packing, dust container      | 30 P-10670 Noise Suppressor           |
| 8 P-30606 Switch Cover                  | 31 P-0293 Motor Support, front        |
| 9 P-73006 Packing, switch cover         | 32 P-9911 Motor Support Rubber, rear  |
| 10 P-6140 Screw, switch cover           | 33 P-3820 Wire Cord                   |
| 11 P-7301 Handle Screw                  | 34 P-000623 Wire Nut, 10pk            |
| 12 P-2117 Nut, handle screw             | 35 P-9835 Handle                      |
| 13 P-3200 Filter Supporter              | 36 P-9836 Upper Cord Storage Hook     |
| 14 P-9994 Secondary Filter, HEPA        | 36 P-53007 Upper Cord Storage Hook,   |
| 14 P-9829 Secondary Filter, HEPA, V5257 | V5257                                 |
| 15 P-0114 Wheel                         | 37 P-9837 Hose Holder                 |
| 16 P-16005 Shaft, wheel                 | 38 P-7670 Spring, cord hook           |
| 17 P-74009 Stopper, wheel               | 39 P-587 Washer, cord storage hook    |
| 18 P-6115 Washer                        | 40 P-9838 Lower Cord Storage Hook     |
| 19 P-145M Paper Bag, U6, micro, 3pk     | 40 P-53007 Lower Cord Storage Hook,   |
| 20 P-10340 Hose Hook                    | V5257                                 |
| 21 P-8972 Cover, suction inlet          | 41 P-43096 Screw, cord storage hook   |
| 22 P-6140 Screw                         | 42 P-10838 Dust Cover                 |
| 23 P-10837 Motor Case                   | 42 P-10883 Dust Cover, V5257          |
| 23 P-10881 Motor Case, V5257            | 43 P-8946 Hose                        |
| 24 P-201 Packing, rear                  | 44 P-6088 Dusting Brush               |
| 24 P-10916 Packing, rear, V5257         | 45 P-6069 Crevice Tool                |
| 25 P-1906 Packing, motor case           | 45 P-10805 Crevice Tool, V5257        |
| (Z)                                     |                                       |