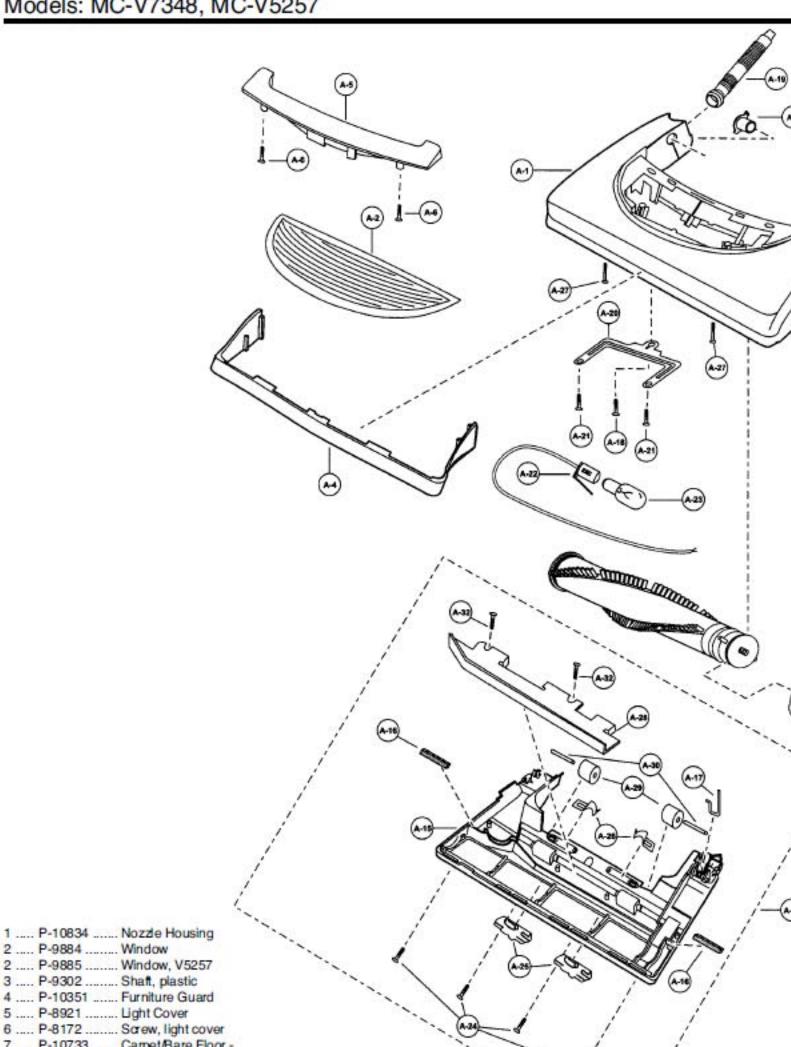

#### Models: MC-V7348, MC-V5257

| 1 P-10836 Dust Compartment Unit         | 25 P-10825 Packing, motor case, V5257 |
|-----------------------------------------|---------------------------------------|
| 1 P-10880 Dust Compartment Unit, V5257  | 26 P-6140 Screw, motor case           |
| 2 P-8913 On-Off Switch                  | 26 P-8172 Screw, motor case, V5257    |
| 3 P-0698 Cord Stopper                   | 27 P-10405 Motor Assy                 |
| 4 P-6140 Screw, cord stopper            | 27 P-10882 Motor Assy, V5257          |
| 5 P-10802 Power Cord                    | 28 P-8182 Carbon Brush, pair          |
| 6 P-000623 Wire Connector               | 29 P-9823 Screw, carbon brush         |
| 7 P-660106 Packing, dust container      | 30 P-10670 Noise Suppressor           |
| 8 P-30606 Switch Cover                  | 31 P-0293 Motor Support, front        |
| 9 P-73006 Packing, switch cover         | 32 P-9911 Motor Support Rubber, rear  |
| 10 P-6140 Screw, switch cover           | 33 P-3820 Wire Cord                   |
| 11 P-7301 Handle Screw                  | 34 P-000623 Wire Nut, 10pk            |
| 12 P-2117 Nut, handle screw             | 35 P-9835 Handle                      |
| 13 P-3200 Filter Supporter              | 36 P-9836 Upper Cord Storage Hook     |
| 14 P-9994 Secondary Filter, HEPA        | 36 P-53007 Upper Cord Storage Hook,   |
| 14 P-9829 Secondary Filter, HEPA, V5257 | V5257                                 |
| 15 P-0114 Wheel                         | 37 P-9837 Hose Holder                 |
| 16 P-16005 Shaft, wheel                 | 38 P-7670 Spring, cord hook           |
| 17 P-74009 Stopper, wheel               | 39 P-587 Washer, cord storage hook    |
| 18 P-6115 Washer                        | 40 P-9838 Lower Cord Storage Hook     |
| 19 P-145M Paper Bag, U6, micro, 3pk     | 40 P-53007 Lower Cord Storage Hook,   |
| 20 P-10340 Hose Hook                    | V5257                                 |
| 21 P-8972 Cover, suction inlet          | 41 P-43096 Screw, cord storage hook   |
| 22 P-6140 Screw                         | 42 P-10838 Dust Cover                 |
| 23 P-10837 Motor Case                   | 42 P-10883 Dust Cover, V5257          |
| 23 P-10881 Motor Case, V5257            | 43 P-8946 Hose                        |
| 24 P-201 Packing, rear                  | 44 P-6088 Dusting Brush               |
| 24 P-10916 Packing, rear, V5257         | 45 P-6069 Crevice Tool                |
| 25 P-1906 Packing, motor case           | 45 P-10805 Crevice Tool, V5257        |
| (Z)                                     |                                       |