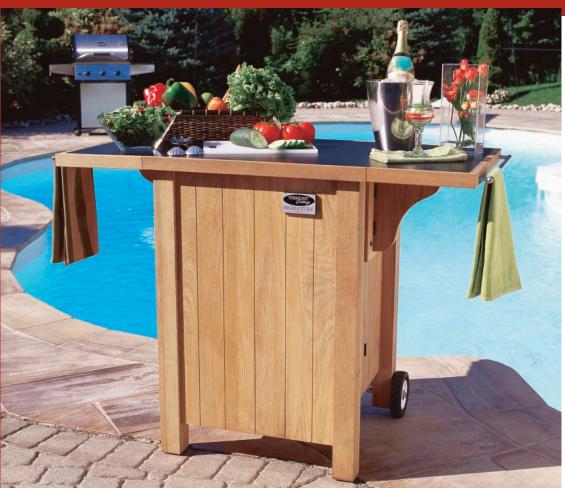

## PORTABLE BBQ ISLAND

The perfect pal for the outdoor chef.

Enhance your backyard with the Portable BBQ Island. A great companion for any one of our Vermont Casti

#### Portable BBQ Island Check out the features:

- Solid and sturdy conthat resists the outcome.
- Large laminate top adjustable sides) ca your outdoor meal.
- Functional storage s used platters or glas
- 2 Handy stainless s
- 2 Large durable who desired location or s
- Collapsable and cor season.
- Weighs approx. 100

#### Portable BBQ Island

Functional Storage Space - ideal spot for coglasses or serving platters

410 Admiral Blvd. Mississauga, Ont. L5T 2N6 Tel: (905) 670-7777 Fax: (905) 565-4690

rel: (905) 670-7777 www.myownbbq.com Fax: (905) 565-4690 www.vermontcastings.com In the interest of constant product improvements, we reserve the right to change specifications without notice. Before installations, please read Installation Instructions and check all local Building Codes and Gas Regulations.