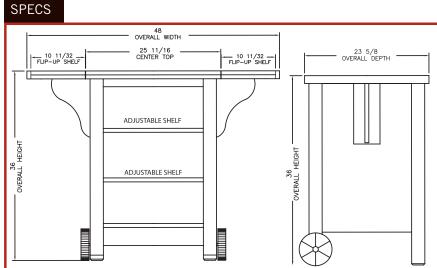

#### Portable BBQ Island Check out the features:

- Solid and sturdy conthat resists the outcome.
- Large laminate top adjustable sides) ca your outdoor meal.
- Functional storage s used platters or glas
- 2 Handy stainless s
- 2 Large durable who desired location or s
- Collapsable and cor season.
- Weighs approx. 100