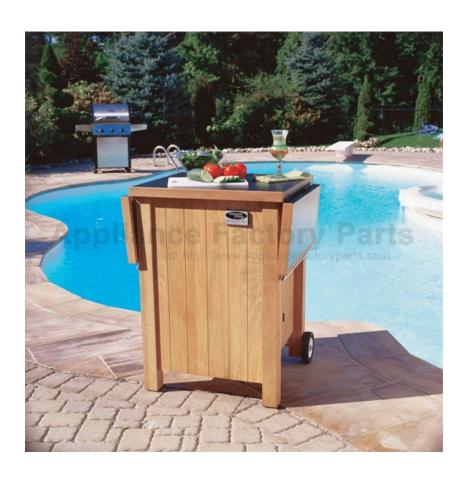

## PORTABLE BBQ ISLAND

The perfect pal for the outdoor chef.

Enhance your backyard with the Portable BBQ Island. A great companion for any one of our Vermont Casti

#### Portable BBQ Island Check out the features:

- Solid and sturdy conthat resists the outcome.
- Large laminate top adjustable sides) ca your outdoor meal.
- Functional storage s used platters or glas
- 2 Handy stainless s
- 2 Large durable who desired location or s
- Collapsable and cor season.
- Weighs approx. 100

#### Portable BBQ Island

Functional Storage Space - ideal spot for coglasses or serving platters

410 Admiral Blvd. Mississauga, Ont. L5T 2N6 Tel: (905) 670-7777 Fax: (905) 565-4690

rel: (905) 670-7777 www.myownbbq.com Fax: (905) 565-4690 www.vermontcastings.com In the interest of constant product improvements, we reserve the right to change specifications without notice. Before installations, please read Installation Instructions and check all local Building Codes and Gas Regulations.