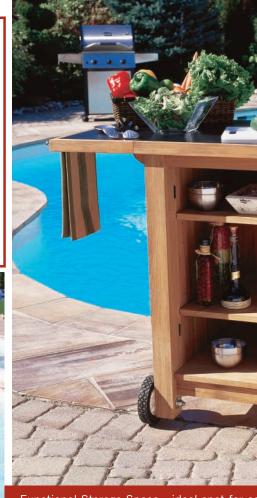

## PORTABLE BBQ ISLAND

The perfect pal for the outdoor chef.

Enhance your backyard with the Portable BBQ Island. A great companion for any one of our Vermont Casti

#### Portable BBQ Island Check out the features:

- Solid and sturdy conthat resists the outcome.
- Large laminate top adjustable sides) ca your outdoor meal.
- Functional storage s used platters or glas
- 2 Handy stainless s
- 2 Large durable who desired location or s
- Collapsable and cor season.
- Weighs approx. 100

#### Portable BBQ Island

Functional Storage Space - ideal spot for coglasses or serving platters

410 Admiral Blvd. Mississauga, Ont. L5T 2N6 Tel: (905) 670-7777 Fax: (905) 565-4690

rel: (905) 670-7777 www.myownbbq.com Fax: (905) 565-4690 www.vermontcastings.com In the interest of constant product improvements, we reserve the right to change specifications without notice. Before installations, please read Installation Instructions and check all local Building Codes and Gas Regulations.