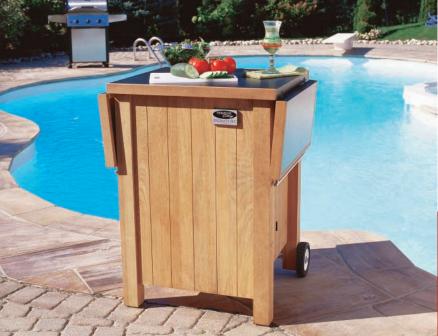

## PORTABLE BBQ ISLAND

The perfect pal for the outdoor chef.

Enhance your backyard with the Portable BBQ Island. A great companion for any one of our Vermont Casti

#### Portable BBQ Island Check out the features:

- Solid and sturdy conthat resists the outcome.
- Large laminate top adjustable sides) ca your outdoor meal.
- Functional storage s used platters or glas
- 2 Handy stainless s
- 2 Large durable who desired location or s
- Collapsable and cor season.
- Weighs approx. 100

#### Portable BBQ Island

Functional Storage Space - ideal spot for coglasses or serving platters

410 Admiral Blvd. Mississauga, Ont. L5T 2N6 Tel: (905) 670-7777 Fax: (905) 565-4690

rel: (905) 670-7777 www.myownbbq.com Fax: (905) 565-4690 www.vermontcastings.com In the interest of constant product improvements, we reserve the right to change specifications without notice. Before installations, please read Installation Instructions and check all local Building Codes and Gas Regulations.