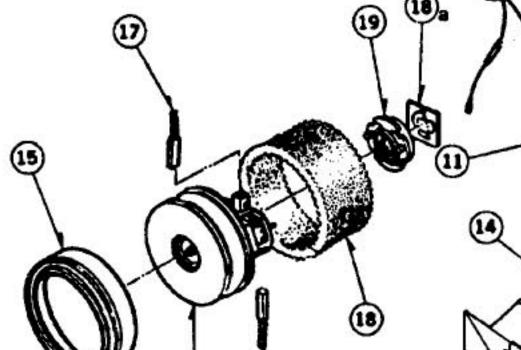

## **Main Unit**

| 1   | P-957    | Caster Unit            |
|-----|----------|------------------------|
| 2   | P-03700  | Body, lower            |
|     | P-03710  |                        |
| 3A  | P-517    | Supporter Plate        |
|     | P-297    |                        |
| 5   | P-01     | Wheel                  |
| 6   | P-6470   | Packing, air intake    |
| 7   | P-227    | Bag Clamper            |
| 8   | P-3770   | Filter, secondary      |
| 9   | P-327    | Supporter, filter      |
|     | P-387    |                        |
| 11  | P-96001  | Body Partition Unit    |
| 11A | P-98001  | Switch Unit, main body |
|     |          | Power Cord / Rail Base |
| 12A | P-01300  | Cord Reel Only         |
| 13  | P-99001  | Cord Reel Assembly     |
| 14  | P-150PF  | Paper Bag              |
| 15  | P-027000 | Motor Supporter, front |
| 16  | P-9262   | Motor                  |
| 17  | P-276    | Carbon Brush           |
| 18  | P-997    | Noise Suppressor Unit  |
| 18A | P-187    | Noise Suppressor       |
| 19  | P-039    | Motor Supporter, rear  |
| 20  | P-667    | Packing, dust cover    |
|     | P-60700  |                        |
|     | P-9970   |                        |
|     |          |                        |