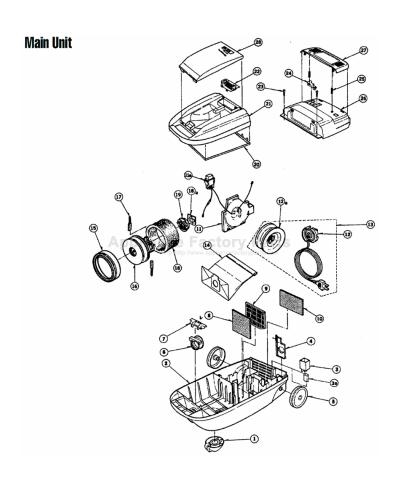

## **Main Unit**

| 1   | P-957    | Caster Unit            |
|-----|----------|------------------------|
| 2   | P-03700  | Body, lower            |
|     | P-03710  |                        |
| 3A  | P-517    | Supporter Plate        |
|     | P-297    |                        |
| 5   | P-01     | Wheel                  |
| 6   | P-6470   | Packing, air intake    |
| 7   | P-227    | Bag Clamper            |
| 8   | P-3770   | Filter, secondary      |
| 9   | P-327    | Supporter, filter      |
|     | P-387    |                        |
| 11  | P-96001  | Body Partition Unit    |
| 11A | P-98001  | Switch Unit, main body |
|     |          | Power Cord / Rail Base |
| 12A | P-01300  | Cord Reel Only         |
| 13  | P-99001  | Cord Reel Assembly     |
| 14  | P-150PF  | Paper Bag              |
| 15  | P-027000 | Motor Supporter, front |
| 16  | P-9262   | Motor                  |
| 17  | P-276    | Carbon Brush           |
| 18  | P-997    | Noise Suppressor Unit  |
| 18A | P-187    | Noise Suppressor       |
| 19  | P-039    | Motor Supporter, rear  |
| 20  | P-667    | Packing, dust cover    |
|     | P-60700  |                        |
|     | P-9970   |                        |
|     |          |                        |