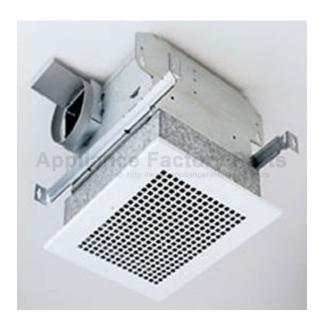

#### **GRILLE:**

- · Attractive steel grille painted white
- Low profile blends well with any decor

#### (1) ROUGH-IN KIT & (1) FINISH KIT MAKE A COMPLETE UNIT. PURCHASE EACH SEPARATELY.

Rough-In Kit

Model RDH • Contains housing and radiation damper (packed 4 per carton).

Models 110RDF, 80RDF, HD80RDF and HD50RDF • Contain blower and grille (packed 4 per carton).