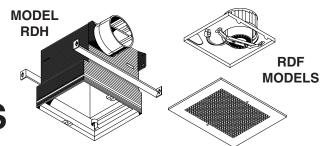

#### (1) ROUGH-IN KIT & (1) FINISH KIT MAKE A COMPLETE UNIT. PURCHASE EACH SEPARATELY.

Rough-In Kit

Model RDH • Contains housing and radiation damper (packed 4 per carton).

Models 110RDF, 80RDF, HD80RDF and HD50RDF • Contain blower and grille (packed 4 per carton).