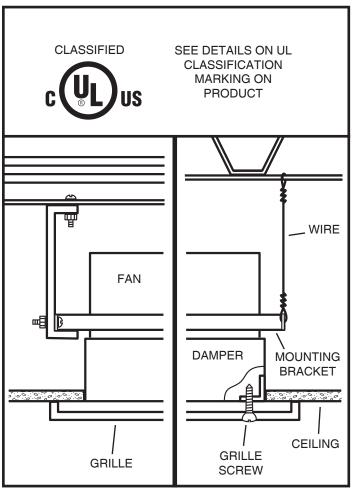

#### **RADIATION DAMPER:**

- For use in 1, 2 and 3 hour rated floor-ceiling and roof-ceiling constructions
- Galvanized steel frame
- High temperature, non-asbestos, reinforced fiber thermal
- Stainless steel closure springs
- 165°F fusible link

Radiation damper shall be rated for use in up to three hour ceiling constructions. It shall be UL Classified and Warnock Hersey Listed (see other side for installation details).

Ventilating Fan with Radiation Damper shall be Energy Star® qualified. (Model HD50RDF only).