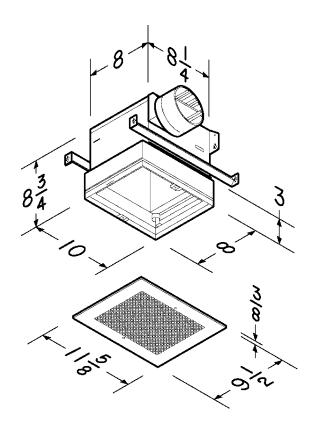

#### HOUSING:

- Rugged, 26-gage galvanized steel construction
- · Key-holed mounting brackets span up to 24" and are adjustable horizontally and vertically
- Reversible knockout bracket allows wiring from top or
- 4" round duct fitting with built-in backdraft damper for easy duct connection

#### **BLOWER:**

- · Plug-in, permanently lubricated motor
- Totally enclosed motor with long life bearings designed for continuous operation (HD80RDF, HD50RDF only)
- Centrifugal blower wheel

#### **GRILLE:**

- · Attractive steel grille painted white
- Low profile blends well with any decor