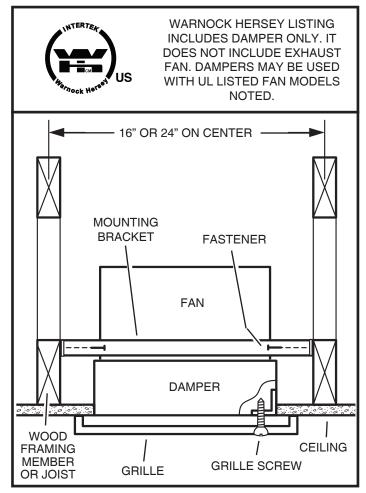

#### HOUSING:

- Rugged, 26-gage galvanized steel construction
- · Key-holed mounting brackets span up to 24" and are adjustable horizontally and vertically
- Reversible knockout bracket allows wiring from top or
- 4" round duct fitting with built-in backdraft damper for easy duct connection

#### **RADIATION DAMPER:**

- For use in 1, 2 and 3 hour rated floor-ceiling and roof-ceiling constructions
- Galvanized steel frame
- High temperature, non-asbestos, reinforced fiber thermal
- Stainless steel closure springs
- 165°F fusible link

#### (1) ROUGH-IN KIT & (1) FINISH KIT MAKE A COMPLETE UNIT. PURCHASE EACH SEPARATELY.

Rough-In Kit

Model RDH • Contains housing and radiation damper (packed 4 per carton).

Models 110RDF, 80RDF, HD80RDF and HD50RDF • Contain blower and grille (packed 4 per carton).

Radiation damper shall be rated for use in up to three hour ceiling constructions. It shall be UL Classified and Warnock Hersey Listed (see other side for installation details).

Ventilating Fan with Radiation Damper shall be Energy Star® qualified. (Model HD50RDF only).