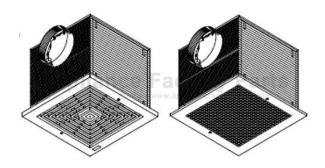

# **BROAN L100 EX Owner's Manual**

#### **Shop genuine replacement parts for BROAN L100 EX**



Find Your BROAN HVAC Parts - Select From 1309 Models

----- Manual continues below -----



# LOSONE SELECT® VENTILATORS

Ceiling/Wall Mount



## **READ AND SAVE TH**

# WARNING 🛆 🗳





#### TO REDUCE THE RISK OF FIRE, ELECTRIC SHOCK, OR IN-JURY TO PERSONS, OBSERVE THE FOLLOWING:

- Use this unit only in the manner intended by the manufacturer. If you have questions, contact the manufacturer at the address or telephone number listed in the warranty.
- 2. Before servicing or cleaning unit, switch power off at service panel and lock the service disconnecting means to prevent power from being switched on accidentally. When the service disconnecting means cannot be locked, securely fasten a prominent warning device, such as a tag, to the service panel.
- Installation work and electrical wi