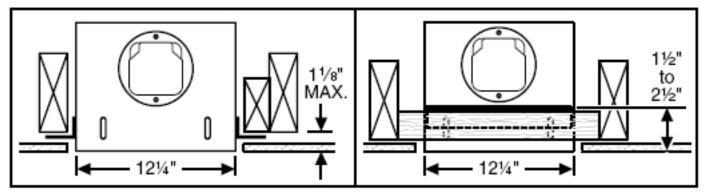

### MOUNTING OPTIONS

¼-20 hex nuts secure mounting brackets to housing. Loosen and re-tighten or remove and replace nuts as necessary for desired mounting bracket position.

Mounting brackets in factory-shipped position. (Outlet parallel to joists.)
(New construction)

Mounting brackets flipped over and mounted to outlet sides of housing.

(Outlet parallel to joists.)

(Existing construction)

Mounting brackets mounted to outlet sides of housing. (Outlet perpendicular to joists.) (New construction)

Mounting brackets flipped over to give approx. 1"
more clearance.
(Outlet parallel to joists.)