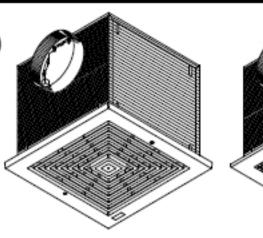

# **BROAN L100 EX Owner's Manual**

#### **Shop genuine replacement parts for BROAN L100 EX**



Find Your BROAN HVAC Parts - Select From 1309 Models

----- Manual continues below -----



# LOSONE SELECT® VENTILATORS

Ceiling/Wall Mount



## **READ AND SAVE TH**

# WARNING 🛆 🗳





#### TO REDUCE THE RISK OF FIRE, ELECTRIC SHOCK, OR IN-JURY TO PERSONS, OBSERVE THE FOLLOWING:

- Use this unit only in the manner intended by the manufacturer. If you have questions, contact the manufacturer at the address or telephone number listed in the warranty.
- 2. Before servicing or cleaning unit, switch power off at service panel and lock the service disconnecting means to prevent power from being switched on accidentally. When the service disconnecting means cannot be locked, securely fasten a prominent warning device, such as a tag, to the service panel.
- Installation work and electrical wiring must be done by a qualified person(s) in accordance with all applicable codes and standards, including fire-rated construction codes and st