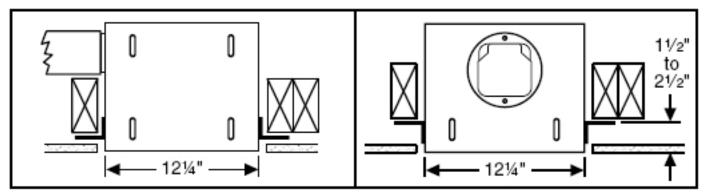

### TYPICAL INSTALLATION

#### MOUNTING (New Frame Construction)

Factory-shipped unit installed in new construction.