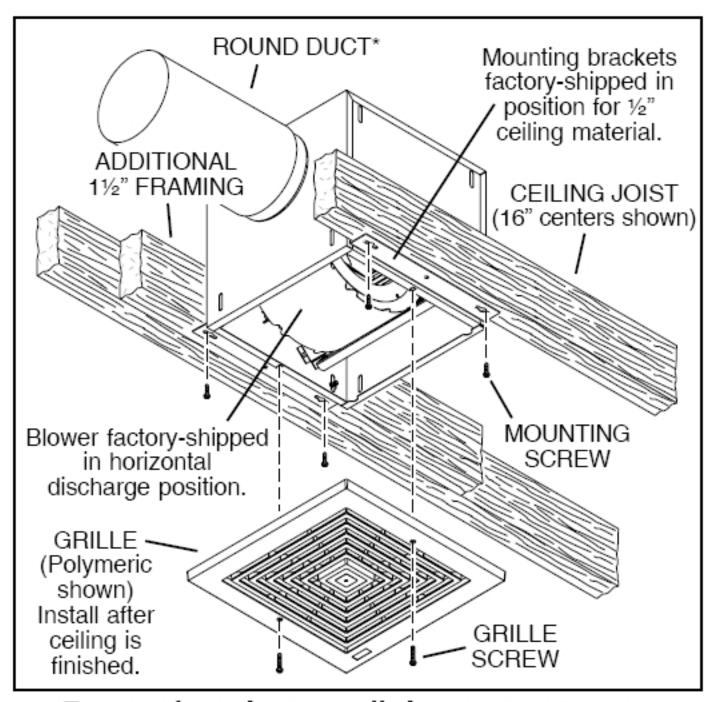

#### MOUNTING (New Frame Construction)

Factory-shipped unit installed in new construction.