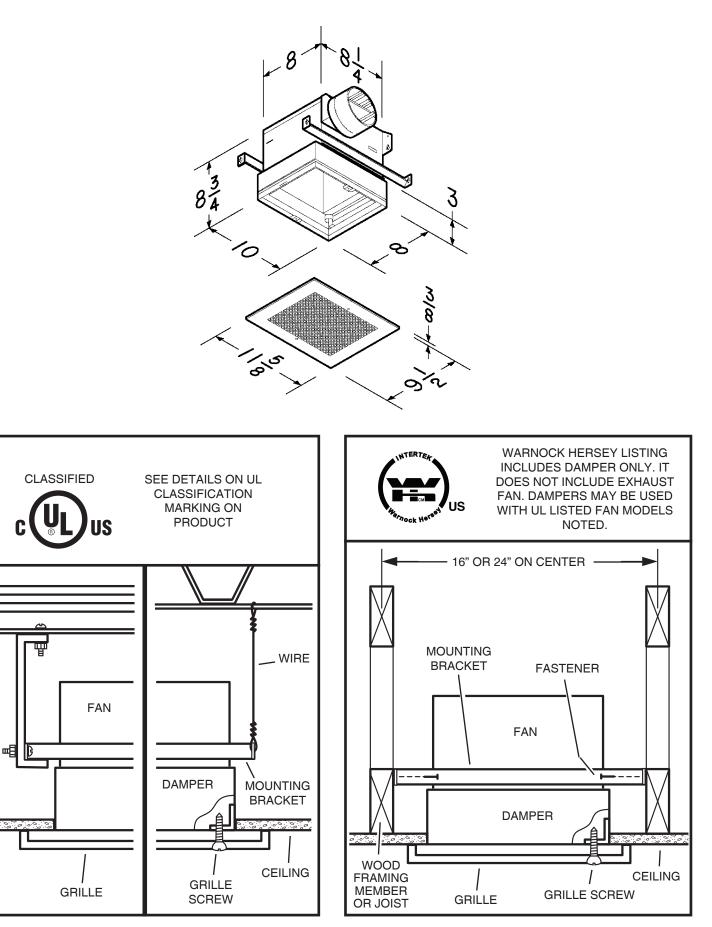

### **FEATURES**

- HOUSING:
- Rugged, 26-gage galvanized steel construction
- · Key-holed mounting brackets span up to 24" and are adjustable horizontally and vertically
- Reversible knockout bracket allows wiring from top or side
- 4" round duct fitting with built-in backdraft damper for easy duct connection

#### **RADIATION DAMPER:**

- For use in 1, 2 and 3 hour rated floor-ceiling and roof-ceiling constructions
- Galvanized steel frame
- High temperature, non-asbestos, reinforced fiber thermal • fabric
- Stainless steel closure springs
- 165°F fusible link •

Radiation damper shall be rated for use in up to three hour ceiling constructions. It shall be UL Classified and Warnock Hersey Listed (see other side for installation details).

Ventilating Fan with Radiation Damper shall be Energy Star® gualified. (Model HD50RDF only).