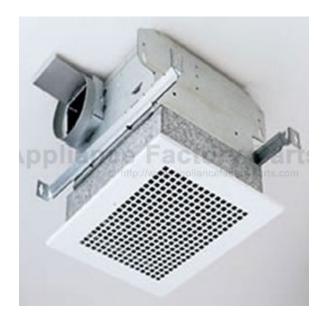

#### GRILLE:

- · Attractive steel grille painted white
- Low profile blends well with any decor

#### Models 110RDF, 80RDF, HD80RDF and HD50RDF • Contain blower and grille (packed 4 per carton).