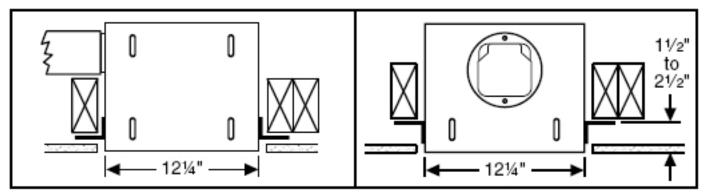

## TYPICAL INSTALLATION

#### MOUNTING (New Frame Construction)

Factory-shipped unit installed in new construction.