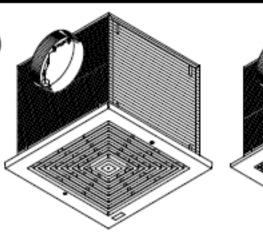

# **BROAN L300 MG**Owner's Manual

#### Shop genuine replacement parts for BROAN L300 MG



Find Your BROAN HVAC Parts - Select From 1309 Models

----- Manual continues below ------



# LOSONE SELECT® VENTILATORS

Ceiling/Wall Mount



## **READ AND SAVE TH**

# WARNING 🛆 🗳





#### TO REDUCE THE RISK OF FIRE, ELECTRIC SHOCK, OR IN-JURY TO PERSONS, OBSERVE THE FOLLOWING:

- Use this unit only in the manner intended by the manufacturer. If you have questions, contact the manufacturer at the address or telephone number listed in the warranty.
- 2. Before servicing or cleaning unit, switch power off at service panel and lock the service disconnecting means to prevent power from being switched on accidentally. When the service disconnecting means cannot be locked, securely fasten a prominent warning device, such as a tag, to the service panel.
- Installation work and electrical wiring must be done by a qualified person(s) in accordance with all applicable codes and standards, including fire-rated construction codes and st