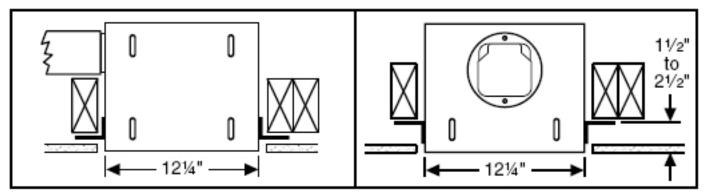

#### MOUNTING (New Frame Construction)

Factory-shipped unit installed in new construction.