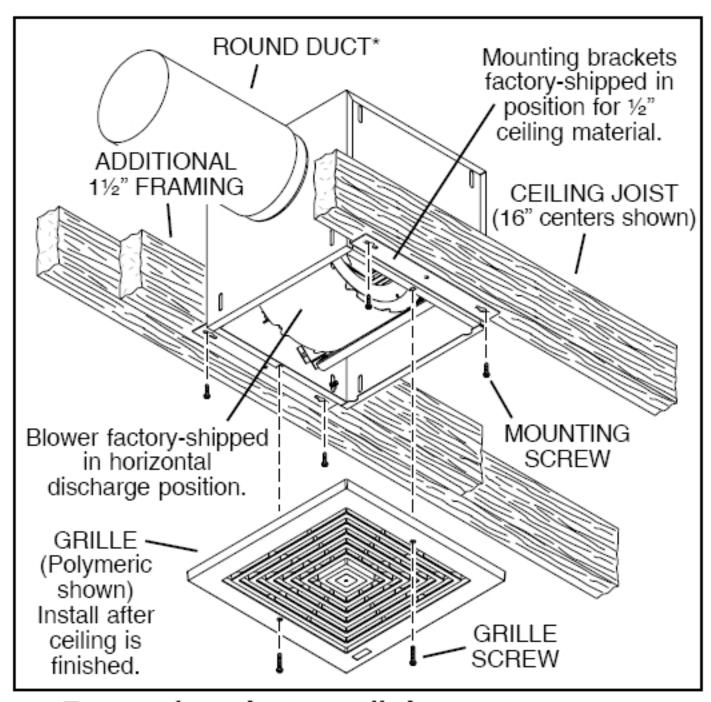

### TYPICAL INSTALLATION

#### MOUNTING (New Frame Construction)

Factory-shipped unit installed in new construction.