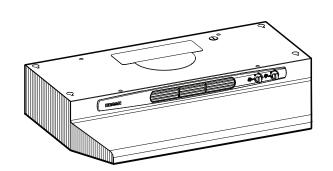

## QL1 SERIES 4-WAY CONVERTIBLE RANGE HOOD

Deluxe features in our smaller shell - offers the most hood for the money.

#### **FEATURES**

- 2-speed fan control
- Polymeric blade and light lens (accepts two 60W bulbs)
- · Washable aluminum filter
- Converts to non-ducted by removing cover plate from control panel and installing the non-ducted filter BPQTF (purchase separately)
- 31/4" x 10" damper/duct connector included
- 7" round duct adapter plate included
- Mitered sides and hemmed bottom for safety, cleanability and good looks
- Contemporary styling in White and Biscuit
- Available in 30" width only