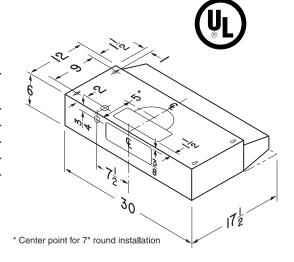

#### **FEATURES**

- 2-speed fan control
- Polymeric blade and light lens (accepts two 60W bulbs)
- · Washable aluminum filter
- Converts to non-ducted by removing cover plate from control panel and installing the non-ducted filter BPQTF (purchase separately)
- 31/4" x 10" damper/duct connector included
- 7" round duct adapter plate included
- Mitered sides and hemmed bottom for safety, cleanability and good looks
- Contemporary styling in White and Biscuit
- Available in 30" width only

Unit shall be U.L. listed.

#### **SPECIFICATIONS**

| VOLTS | AMPS | CFM  |        | SONES |        | DUCT          |
|-------|------|------|--------|-------|--------|---------------|
|       |      | HIGH | NORMAL | HIGH  | NORMAL |               |
| 120   | 1.9  | 190  | 100    | 6.0   | 2.0    | 3¼" X 10" (H) |
| 120   | 1.9  | 190  | 130    | 6.0   | 2.0    | 3¼" X 10" (V) |
| 120   | 1.9  | 230  | 150    | 6.0   | 2.0    | 7" Round (V)  |
| 120   | 1.9  |      |        |       |        | Non-Ducted    |