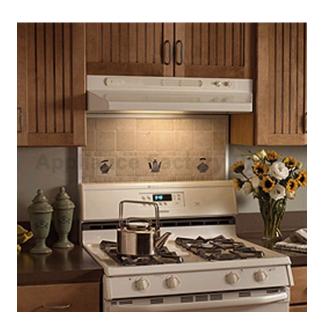

## QL1 SERIES 4-WAY CONVERTIBLE RANGE HOOD

Deluxe features in our smaller shell - offers the most hood for the money.

#### **FEATURES**

- 2-speed fan control
- Polymeric blade and light lens (accepts two 60W bulbs)
- · Washable aluminum filter
- Converts to non-ducted by removing cover plate from control panel and installing the non-ducted filter BPQTF (purchase separately)
- 31/4" x 10" damper/duct connector included
- 7" round duct adapter plate included
- Mitered sides and hemmed bottom for safety, cleanability and good looks
- Contemporary styling in White and Biscuit
- Available in 30" width only