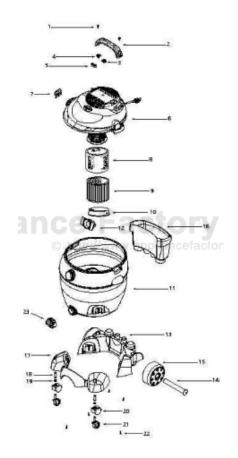

# Catalog 9301611 (16 Gal.) LOWES

| ITEM    | DESCRIPTION                    | PART NO.   |
|---------|--------------------------------|------------|
| 1       | Screw 1/4 x 3/4 Trilobe T25 HD | 1515 999   |
| 2       | Handle                         | 7441400    |
| 39<br>8 | Switch Button - Red            | 7441510    |
| 4       | Switch Button - Green          | 7441500    |
| 5       | Spring                         | 2302399    |
| 6       | Power Unit Assembly            | 723 0 2 97 |
| 7       | Lid Latch                      | 7441 600   |
| 8       | Foam Sleeve                    | 9058562    |
| 9       | Cartri dge Filter              | 9030462    |
| 10      | Filter Retainer                | 3003000    |
| 11      | Tank Assembly                  | 73 9 2 697 |
| 12      | Inlet Deflector                | 7413100    |
| 13      | Rear Wheel Dolly/Tool Holder   | 7440200    |
| 14      | Axle                           | 7410900    |
| 15      | Rear Wheel                     | 7440400    |
| 16      | Accessory Basket               | 9065 300   |
| 17      | Front Caster Dolly             | 7430250    |
| 18      | Retainer                       | 3565700    |
| 19      | Flatwasher                     | 0704399    |
| 20      | Caster Cover                   | 7443 001   |
| 21      | Caster                         | 6773 900   |
| 22      | Screw 10 x 3/4 SL HX HD        | 1503 999   |
| 23      | Drain Cover                    | 7443422    |