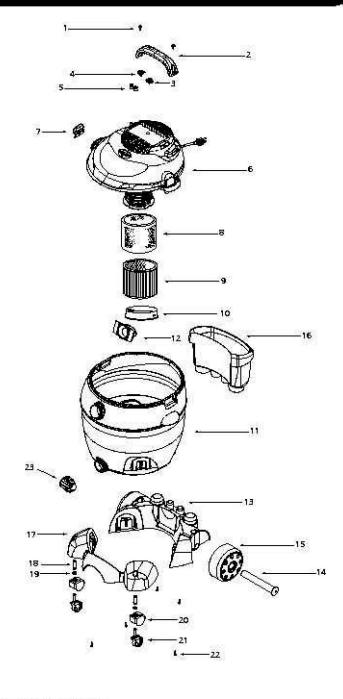

# Catalog 9301611 (16 Gal.) LOWES

| ITEM    | DESCRIPTION                    | PART NO.   |
|---------|--------------------------------|------------|
| 1       | Screw 1/4 x 3/4 Trilobe T25 HD | 1515 999   |
| 2       | Handle                         | 7441400    |
| 39<br>8 | Switch Button - Red            | 7441510    |
| 4       | Switch Button - Green          | 7441500    |
| 5       | Spring                         | 2302399    |
| 6       | Power Unit Assembly            | 723 0 2 97 |
| 7       | Lid Latch                      | 7441 600   |
| 8       | Foam Sleeve                    | 9058562    |
| 9       | Cartri dge Filter              | 9030462    |
| 10      | Filter Retainer                | 3003000    |
| 11      | Tank Assembly                  | 73 9 2 697 |
| 12      | Inlet Deflector                | 7413100    |
| 13      | Rear Wheel Dolly/Tool Holder   | 7440200    |
| 14      | Axle                           | 7410900    |
| 15      | Rear Wheel                     | 7440400    |
| 16      | Accessory Basket               | 9065 300   |
| 17      | Front Caster Dolly             | 7430250    |
| 18      | Retainer                       | 3565700    |
| 19      | Flatwasher                     | 0704399    |
| 20      | Caster Cover                   | 7443 001   |
| 21      | Caster                         | 6773 900   |
| 22      | Screw 10 x 3/4 SL HX HD        | 1503 999   |
| 23      | Drain Cover                    | 7443422    |