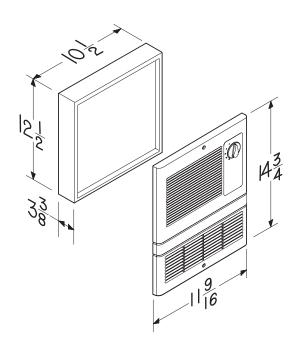

#### **SPECIFICATIONS**

Electrical Rating: 120/240 Volts

9810WH: 1050 Total Watts 9815WH: 1550 Total Watts

**Housing Dimensions:** 12-1/2" x 10-1/2" x 3-3/8"

**Housing Material:** Galvanized steel Grille Dimensions: 14-3/4" x 11-9/16"