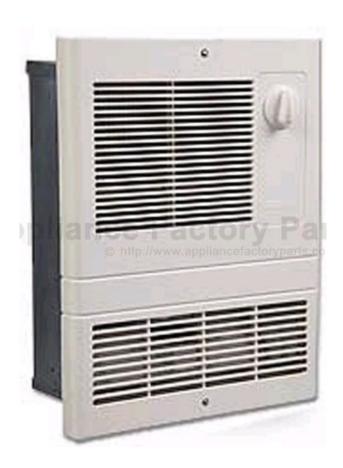

## MODELS 9810WH, 9815WH FAN-FORCED WALL HEATERS

#### **FEATURES**

- Attractive white grille exceptionally durable and heat resistant.
- Quiet fan and downflow action circulates heated air quickly.
- Two models offer wattage choice: 1000W or 1500W. Heaters easily wired at installation for 120V or 240V. Over temperature protected by thermal fuse.
- Built-in adjustable thermostat. Quiet thermally-protected motor and transverse flow blower.
- · Long-life bearings with extra large oil reservoir.
- · Hang tab aids installation.