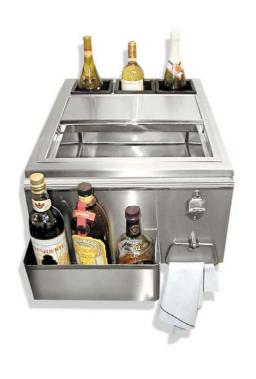

#### **FEATURES**

- BOTTLE WELLS
   (HOLDS BOTTLES AND CONDIMENTS)
- 2 CONDIMENT TRAY (COLLECTS DRIPPINGS FROM CONDIMENTS)
- SLIDING COVER
- OVER FRAME (HOLDS COVER)
- (5) ICE BIN DRAIN PLUG

- 6 ICE BIN
- BOTTLE OPENER
- 8 TOWEL RING
- SPEED RAIL (HOLDS BOTTLES)