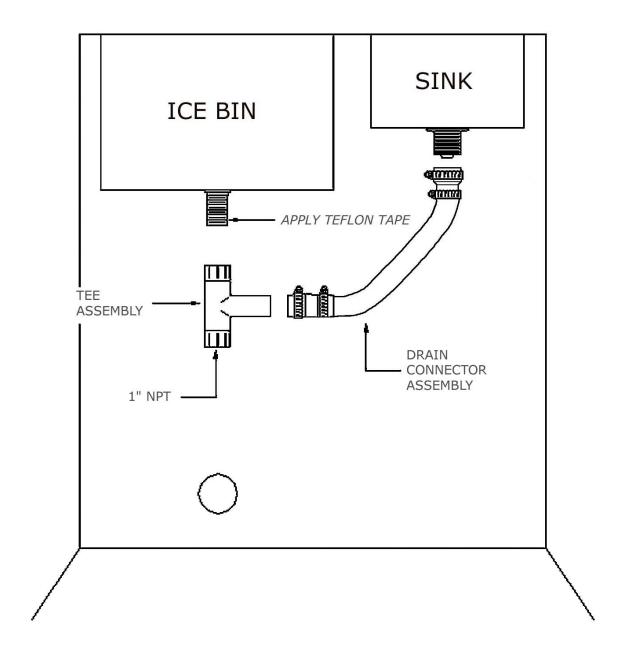

## TEOB30-B, TEOB30F-B OUTDOOR BAR DRAIN KIT CONNECTION

- 2. Install the Built-in models into the cabinet or island. Apply weatherproof sealant around the edges of the units.
- 3. Install drain lines: one for the 1" brass drain of the ice bin and one for the 1-1/2" stainless steel drain of the dump sink. An optional drain kit is available from your dealer as an accessory for the TEOB30-B. Refer to Drain Kit installation instructions on page 8.
- 4. Install the faucet on TEOB30-B and TEOB30F-B (see assembly instruction inside the faucet box) and connect to cold water line. On TEOB30F-B, the connector hose is pre-installed for a connection to a garden hose.
- 5. Check water and drain connections for leaks.
- 6. Attach the speed rail to the front of the unit.
- 7. Install the condiment tray to the back of the ice bin.
- 8. Install the cover frame to the front of the ice bin with the turned edges of the frame on the sides.
- 9. Install 3 bottle wells into the condiment tray.
- 10. Install the 2-piece cover into the cover frame with the rear cover at the back and the sliding cover at the front.
- 11. Install the drain plugs for the ice bin and for the dump sink.