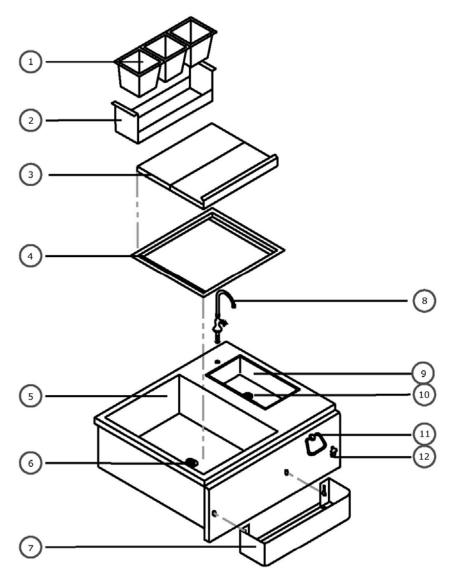

#### **FEATURES**

- BOTTLE WELLS
   (HOLDS BOTTLES AND CONDIMENTS)
- 2 CONDIMENT TRAY (COLLECTS DRIPPINGS FROM CONDIMENTS)
- SLIDING COVER
- OVER FRAME (HOLDS COVER)
- (5) ICE BIN DRAIN PLUG

- 6 ICE BIN
- BOTTLE OPENER
- 8 TOWEL RING
- SPEED RAIL (HOLDS BOTTLES)

#### TEOB30-B 30" BUILT-IN OUTDOOR BAR

#### TEOB30-B 30" BUILT-IN OUTDOOR BAR

LIST OF FEATURES

- 1 BOTTLE WELLS (HOLDS BOTTLES AND CONDIMENTS)
- 2 CONDIMENT TRAY (COLLECTS DRIPPINGS FROM CONDIMENTS)
- 3 SLIDING COVER
- 4 COVER FRAME (HOLDS COVER)
- (5) ICE BIN
- 6 ICE BIN PLUG

- 7 SPEEDRAIL (HOLDS BOTTLES)
- **(8) GOOSENECK SINGLE FAUCET**
- BARSINK
- ① CRUMB CUP STOPPER
- 11 TOWEL RING
- 12 BOTTLE OPENER