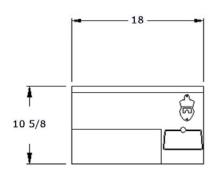

#### TEOB18-B 18" BUILT-IN OUTDOOR BAR

CABINET CUTOUT DIMENSIONS

#### TEOB18-B 18" BUILT-IN OUTDOOR BAR