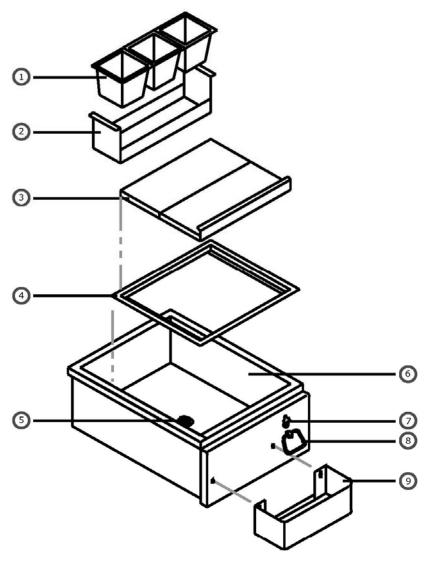

#### TEOB30-B 30" BUILT-IN OUTDOOR BAR

LIST OF FEATURES

- 1 BOTTLE WELLS (HOLDS BOTTLES AND CONDIMENTS)
- 2 CONDIMENT TRAY (COLLECTS DRIPPINGS FROM CONDIMENTS)
- 3 SLIDING COVER
- 4 COVER FRAME (HOLDS COVER)
- (5) ICE BIN
- 6 ICE BIN PLUG

- 7 SPEEDRAIL (HOLDS BOTTLES)
- **(8) GOOSENECK SINGLE FAUCET**
- BARSINK
- ① CRUMB CUP STOPPER
- 11 TOWEL RING
- 12 BOTTLE OPENER

#### TWIN EAGLES OUTDOOR BAR TEOB – PARTS LIST

| Item | Part Number | Description            |  |
|------|-------------|------------------------|--|
| 1    | 14407       | BOTTLE WELLS           |  |
| 2    | 20318       | CONDIMENT TRAY         |  |
| 3    | 12612       | ICE BIN DRAIN PLUG     |  |
| 4    | 20314Y      | COVER FRAME            |  |
| 5    | 21643       | SIDE SHELF             |  |
| 6A   | 20311       | SPEED RAIL, TEOB18-B   |  |
| 6B   | 20312       | SPEED RAIL, TEOB30-B   |  |
| 7    | 20202-30LY  | LEFT DOOR ASSEMBLY     |  |
| 8    | 20101-30RY  | RIGHT DOOR ASSMEBLY    |  |
| 9    | 14403       | SWIVEL CASTERS         |  |
| 10   | 14404       | CASTER WITH BRAKES     |  |
| 11   | 20315       | REAR FIXED COVER       |  |
| 12   | 20316       | FRONT SLIDING COVER    |  |
| 13   | 12616       | GOOSE NECK FAUCET      |  |
| 14   | 12615       | STRAINER-DRAIN PLUG    |  |
| 15   | 18301       | TWIN EAGLES LOGO       |  |
| 16   | 14410       | BOTTLE OPENER          |  |
| 17   | 14409       | TOWEL RING             |  |
| 18   | 14402       | HINGE PLATE            |  |
| 19   | 14401       | DOOR HINGE             |  |
| 20   | 12620       | CONNECTOR HOSE         |  |
| 21   | 12619       | HOSE COUPLING          |  |
| 22   | 12621       | HOSE FLAME COUPLING    |  |
| 23   | 12624       | LOCKNUT                |  |
| 24   | 23054Y      | DRAIN KIT (see page 8) |  |