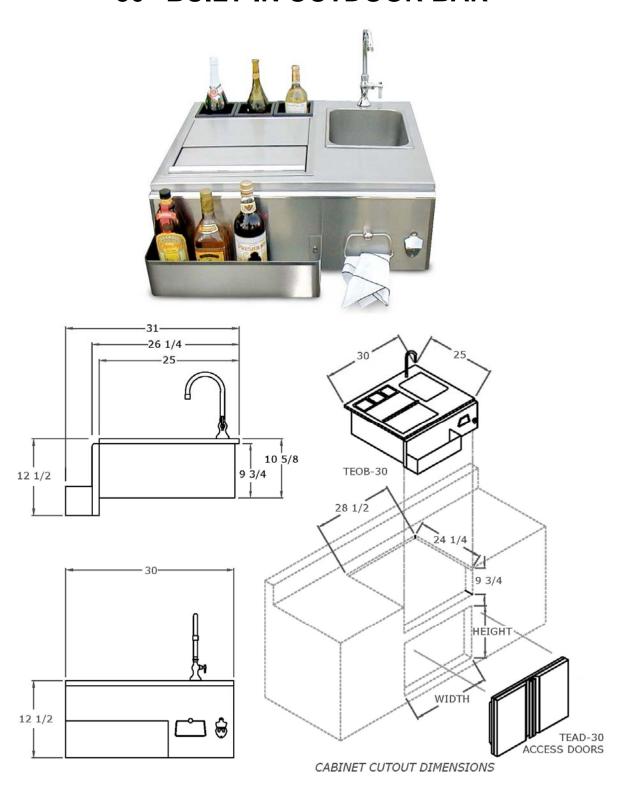

#### TEOB30-B 30" BUILT-IN OUTDOOR BAR

#### TEOB30-B 30" BUILT-IN OUTDOOR BAR

LIST OF FEATURES

- 1 BOTTLE WELLS (HOLDS BOTTLES AND CONDIMENTS)
- 2 CONDIMENT TRAY (COLLECTS DRIPPINGS FROM CONDIMENTS)
- 3 SLIDING COVER
- 4 COVER FRAME (HOLDS COVER)
- (5) ICE BIN
- 6 ICE BIN PLUG

- 7 SPEEDRAIL (HOLDS BOTTLES)
- **(8) GOOSENECK SINGLE FAUCET**
- BARSINK
- ① CRUMB CUP STOPPER
- 11 TOWEL RING
- 12 BOTTLE OPENER