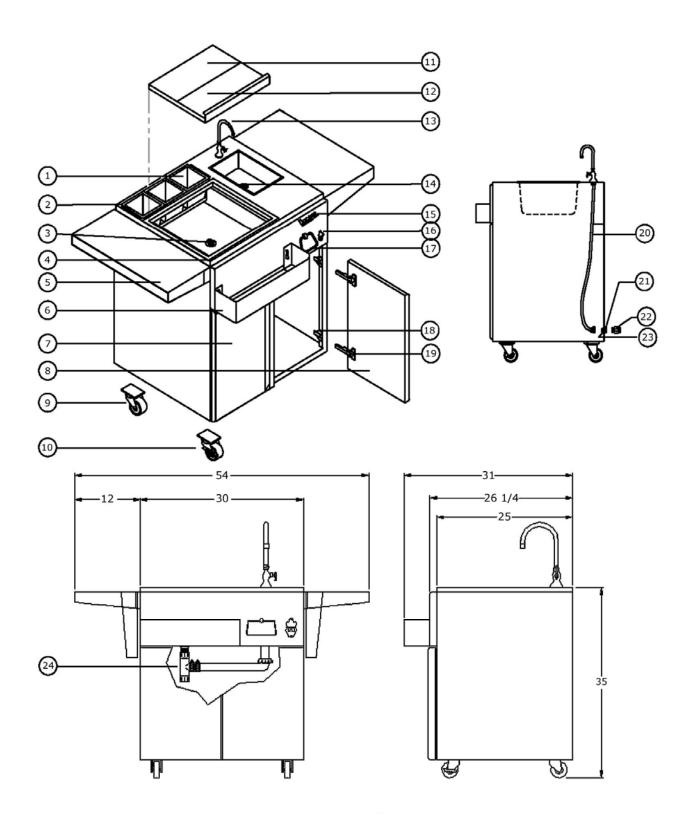

#### TEOB30F-B 30" OUTDOOR BAR FREESTANDING

#### TWIN EAGLES OUTDOOR BAR TEOB – PARTS LIST

| Item | Part Number | Description            |  |
|------|-------------|------------------------|--|
| 1    | 14407       | BOTTLE WELLS           |  |
| 2    | 20318       | CONDIMENT TRAY         |  |
| 3    | 12612       | ICE BIN DRAIN PLUG     |  |
| 4    | 20314Y      | COVER FRAME            |  |
| 5    | 21643       | SIDE SHELF             |  |
| 6A   | 20311       | SPEED RAIL, TEOB18-B   |  |
| 6B   | 20312       | SPEED RAIL, TEOB30-B   |  |
| 7    | 20202-30LY  | LEFT DOOR ASSEMBLY     |  |
| 8    | 20101-30RY  | RIGHT DOOR ASSMEBLY    |  |
| 9    | 14403       | SWIVEL CASTERS         |  |
| 10   | 14404       | CASTER WITH BRAKES     |  |
| 11   | 20315       | REAR FIXED COVER       |  |
| 12   | 20316       | FRONT SLIDING COVER    |  |
| 13   | 12616       | GOOSE NECK FAUCET      |  |
| 14   | 12615       | STRAINER-DRAIN PLUG    |  |
| 15   | 18301       | TWIN EAGLES LOGO       |  |
| 16   | 14410       | BOTTLE OPENER          |  |
| 17   | 14409       | TOWEL RING             |  |
| 18   | 14402       | HINGE PLATE            |  |
| 19   | 14401       | DOOR HINGE             |  |
| 20   | 12620       | CONNECTOR HOSE         |  |
| 21   | 12619       | HOSE COUPLING          |  |
| 22   | 12621       | HOSE FLAME COUPLING    |  |
| 23   | 12624       | LOCKNUT                |  |
| 24   | 23054Y      | DRAIN KIT (see page 8) |  |

#### **Installation and Assembly Instructions**

1. Please check that all items shown in the preceding diagrams are in the package.

Make sure the following loosed items are included:

|                    | TEOB18-B | TEOB30-B | TEOB30F-B |
|--------------------|----------|----------|-----------|
| Bottle Wells       | 3        | 3        | 3         |
| Condiment tray     | 1        | 1        | 1         |
| Sliding Cover      | 1        | 1        | 1         |
| Cover Frame        | 1        | 1        | 1         |
| Ice bin Drain Plug | 1        | 1        | 1         |
| Speed Rail         | 1        | 1        | 1         |
| Faucet             |          | 1        | 1         |
| Sink Drain Plug    |          | 1        | 1         |
| Side Shelves       |          |          | 2         |
| Casters w/ Brakes  |          |          | 2         |
| Casters w/o Brakes |          |          | 2         |