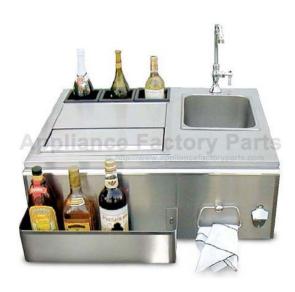

#### TEOB30-B 30" BUILT-IN OUTDOOR BAR

#### TEOB30-B 30" BUILT-IN OUTDOOR BAR

LIST OF FEATURES

- 1 BOTTLE WELLS (HOLDS BOTTLES AND CONDIMENTS)
- 2 CONDIMENT TRAY (COLLECTS DRIPPINGS FROM CONDIMENTS)
- 3 SLIDING COVER
- 4 COVER FRAME (HOLDS COVER)
- (5) ICE BIN
- 6 ICE BIN PLUG

- 7 SPEEDRAIL (HOLDS BOTTLES)
- **(8) GOOSENECK SINGLE FAUCET**
- BARSINK
- ① CRUMB CUP STOPPER
- 11 TOWEL RING
- 12 BOTTLE OPENER