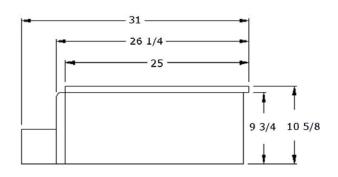

#### TEOB18-B 18" BUILT-IN OUTDOOR BAR

CABINET CUTOUT DIMENSIONS

#### TEOB18-B 18" BUILT-IN OUTDOOR BAR