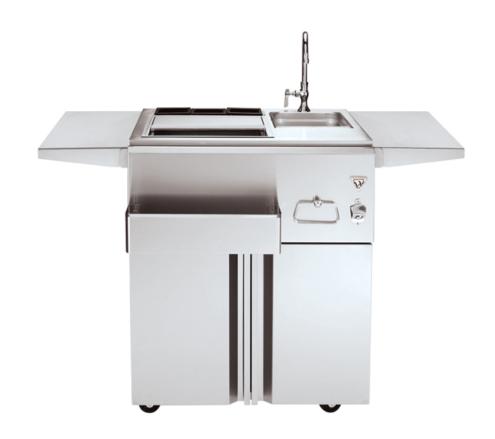

### TWIN EAGLES TEOB30-B Owner's Manual

## Shop genuine replacement parts for TWIN EAGLES TEOB30-B



Find Your TWIN EAGLES Refrigerator Parts - Select From 3 Models

----- Manual continues below -----



# TWIN EAGLES OUTDOOR BAR INSTALLATION USE AND CARE MANUAL



Models: TEOB18-B

TEOB30-B TEOB30F-B

#### TEOB18-B 18" BUILT-IN OUTDOOR BAR





CABINET CUTOUT DIMENSIONS





#### TEOB18-B 18" BUILT-IN OUTDOOR BAR



#### **FEATURES**

- BOTTLE WELLS
   (HOLDS BOTTLES AND CONDIMENTS)
- 2 CONDIMENT TRAY (COLLECTS DRIPPINGS FROM CONDIMENTS)
- SLIDING COVER
- OVER FRAME (HOLDS COVER)
- (5) ICE BIN DRAIN PLUG

- 6 ICE BIN
- BOTTLE OPENER
- 8 TOWEL RING
- SPEED RAIL (HOLDS BOTTLES)

#### TEOB30-B 30" BUILT-IN OUTDOOR BAR



#### TEOB30-B 30" BUILT-IN OUTDOOR BAR



LIST OF FEATURES

- 1 BOTTLE WELLS (HOLDS BOTTLES AND CONDIMENTS)
- 2 CONDIMENT TRAY (COLLECTS DRIPPINGS FROM CONDIMENTS)
- 3 SLIDING COVER
- 4 COVER FRAME (HOLDS COVER)
- (5) ICE BIN
- 6 ICE BIN PLUG

- 7 SPEEDRAIL (HOLDS BOTTLES)
- **(8) GOOSENECK SINGLE FAUCET**
- BARSINK
- ① CRUMB CUP STO