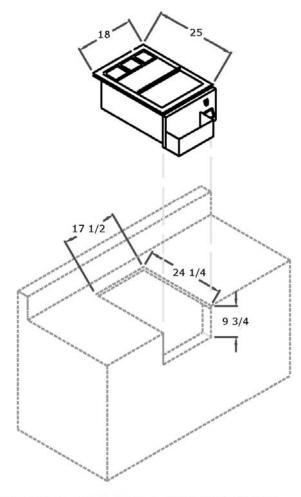

#### TEOB18-B 18" BUILT-IN OUTDOOR BAR

CABINET CUTOUT DIMENSIONS

#### TEOB18-B 18" BUILT-IN OUTDOOR BAR