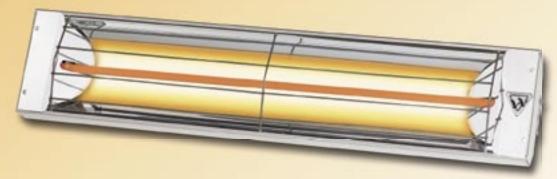

## **Infrared Gas Heater**

- Wireless Remote Control
- Two stage settings High 35,000 and Low 25,000 BTU
- Battery Ignition with 100% safety pilot
- 60" Long (25% more coverage area than any existing gas heater)
- Easy to install
- No electrical installation required
- 304 stainless steel casing

## **Electric Heater**

- 3 sizes 33" 1500 watt 120 Volts 39" 2500 watts 240 volts 60" 3500 watts 240 volts
- Approved for indoors and outdoors
- Simple low cost installation
- Units may be regulated for desired heat
- 304 Stainless Steel casing