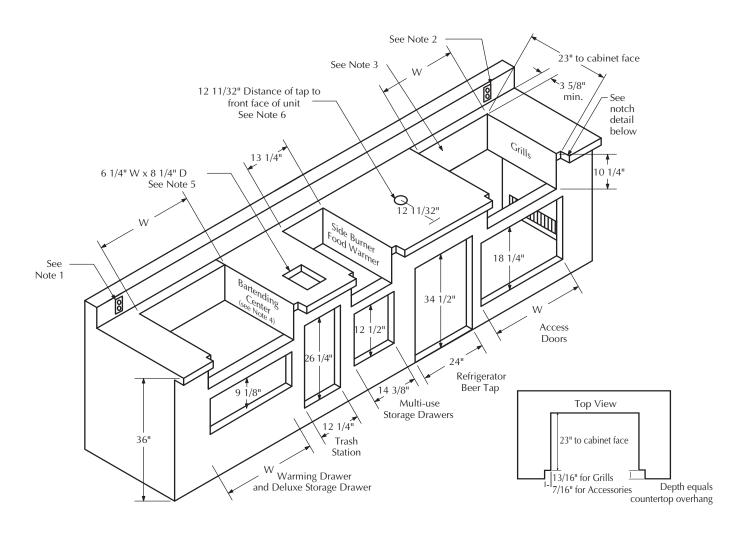

## **Built-in Cutout Dimensions**

### **Built-in Cutout Dimensions**

- Note 1: Recommended electrical outlet for blender, appliance, etc.
- Note 2: Recommended electrical outlet for rotisserie motor, light, etc.
- Note 3: Combustible cabinets require insulated jackets for fire safety. Insulated jacket, depth = 24 1/2"; height = 11 1/4". Add 6 1/2" to grill cutout width.
- Note 4: Ground drain recommended (models with sink require a single water supply connection).
- Note 5: Prep/Waste Chute cutout is 6 1/4" W x 8 1/4" D. Front edge of cutout should be no more than 5" from front of island.
- Note 6: Refrigerated base installations require 110v 15 amp electrical service.

### Cut-out width (Dimension W) for built-in Vintage products

**Access Doors** 

| VBQ-30 (W= 28 1/2")                                                            | VD-21 (W= 18 1/4")                                                                                                     |
|--------------------------------------------------------------------------------|------------------------------------------------------------------------------------------------------------------------|
| VBQ-42 (W= 40 1/2")                                                            | VD-30 (W= 27 1/4")                                                                                                     |
| VBQ-56 (W= 54 1/2")                                                            | VD-42 (W= 39 1/4")                                                                                                     |
| Bartending Centers VDT-14 (W= 13 1/4") VDT-24 (W= 23 1/4") VDT-30 (W= 28 1/2") | Warming Drawer and<br>Deluxe Storage Drawer<br>VRWO36SS (W= 34 5/8")<br>VRWO30SS (W= 28 5/8")<br>VRWO27SS (W= 25 5/8") |