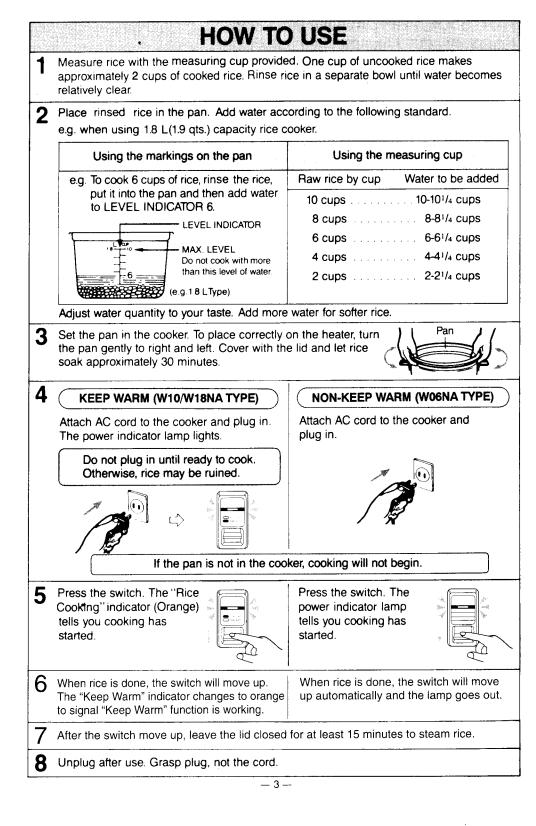

#### **KEEP WARM FUNCTION (W10NA/W18NA TYPE)**

- After cooking is completed, "Keep Warm" automatically functions until the cord is unplugged.
- Always unplug before taking the pan out of the cooker.
- Do not switch to "Rice Cooking" during "Keep Warm" function.
- Do not keep rice warm for more than 5 hours.
- Do not use "Keep Warm" function to reheat cold rice.

#### HOW TO USE STEAMING RACK (STEAMING PLATE)

- Pour water into the pan and set the steaming rack and food. Cover with the glass lid and switch on.
- To reheat cold rice, use this steaming function only.
- **HOW TO CLEAN**
- 1. Unplug before cleaning.
- 2. Soak the pan and the steaming rack in hot water to loosen cooked-on rice.
- 3. Do not immerse the body in water or any other liquid. Wipe with a damp cloth.
- 4. Do not use abrasive cleaners or steel wool. Clean with non-metal brush or sponge.