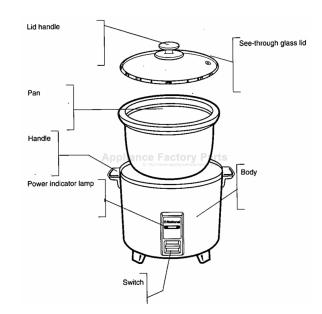

- 1 -

|   | HOW TO                                                                                                                                                                                                         | DUSE                                                                                                                                |
|---|----------------------------------------------------------------------------------------------------------------------------------------------------------------------------------------------------------------|-------------------------------------------------------------------------------------------------------------------------------------|
| 1 |                                                                                                                                                                                                                | g cup. One cup of uncooked rice makes<br>rice in a separate bowl until water becomes                                                |
| 2 | Place washed rice in the pan. Add water<br>e.g. when using 1.9 qts. (1.8 <i>l</i> ) capacity rid                                                                                                               |                                                                                                                                     |
|   | Using the markings on the pan                                                                                                                                                                                  | Using the measuring cup                                                                                                             |
|   | e.g. To cook 6 cups of rice, wash the<br>rice, put it into the pan and then<br>add water to LEVEL INDICATOR 6.<br>LEVEL INDICATOR 6<br>MAX. LEVEL<br>Do not cook more<br>than this amount.<br>(e.g. 1.8/ Type) | Raw rice by cup Water to be added   10 cups 10-10¼ cups   8 cups 8-8¼ cups   6 cups 6-6¼ cups   4 cups 4-4¼ cups   2 cups 2-2¼ cups |
| 3 | Set the pan in the cooker. To place corre<br>turn the pan gently to right and left. Cover<br>rice soak approximately 30 minutes.                                                                               |                                                                                                                                     |
| 4 | Plug in.<br>If the pan is not in the cooker, cooking w                                                                                                                                                         | vill not begin.                                                                                                                     |
| 5 | Press the switch. The power indicator lam has started.                                                                                                                                                         | p tells you cooking                                                                                                                 |
| 6 | When rice is done, the switch pops up au                                                                                                                                                                       | tomatically and the lamp goes out.                                                                                                  |
| 7 | After the switch pops up, leave the lid clo                                                                                                                                                                    | sed for at least 15 minutes to steam rice.                                                                                          |
| 8 | Unplug after use. Grasp plug, not the cor                                                                                                                                                                      | d.                                                                                                                                  |
| L |                                                                                                                                                                                                                |                                                                                                                                     |