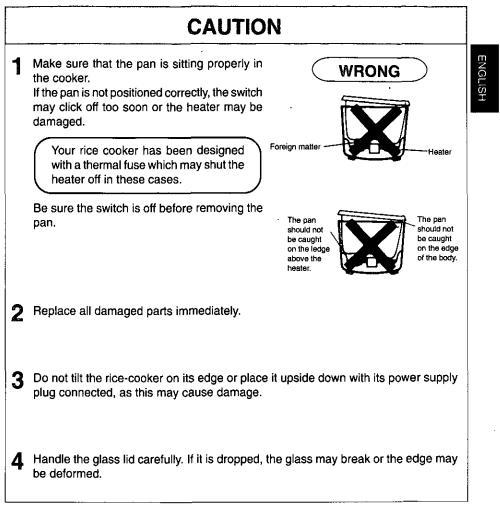

- 1 -

|   | HOW TO                                                                                                                                                                                                         | DUSE                                                                                                                                |
|---|----------------------------------------------------------------------------------------------------------------------------------------------------------------------------------------------------------------|-------------------------------------------------------------------------------------------------------------------------------------|
| 1 |                                                                                                                                                                                                                | g cup. One cup of uncooked rice makes<br>rice in a separate bowl until water becomes                                                |
| 2 | Place washed rice in the pan. Add water<br>e.g. when using 1.9 qts. (1.8 <i>l</i> ) capacity rid                                                                                                               |                                                                                                                                     |
|   | Using the markings on the pan                                                                                                                                                                                  | Using the measuring cup                                                                                                             |
|   | e.g. To cook 6 cups of rice, wash the<br>rice, put it into the pan and then<br>add water to LEVEL INDICATOR 6.<br>LEVEL INDICATOR 6<br>MAX. LEVEL<br>Do not cook more<br>than this amount.<br>(e.g. 1.8/ Type) | Raw rice by cup Water to be added   10 cups 10-10¼ cups   8 cups 8-8¼ cups   6 cups 6-6¼ cups   4 cups 4-4¼ cups   2 cups 2-2¼ cups |
| 3 | Set the pan in the cooker. To place corre<br>turn the pan gently to right and left. Cover<br>rice soak approximately 30 minutes.                                                                               |                                                                                                                                     |
| 4 | Plug in.<br>If the pan is not in the cooker, cooking w                                                                                                                                                         | vill not begin.                                                                                                                     |
| 5 | Press the switch. The power indicator lam has started.                                                                                                                                                         | p tells you cooking                                                                                                                 |
| 6 | When rice is done, the switch pops up au                                                                                                                                                                       | tomatically and the lamp goes out.                                                                                                  |
| 7 | After the switch pops up, leave the lid clo                                                                                                                                                                    | sed for at least 15 minutes to steam rice.                                                                                          |
| 8 | Unplug after use. Grasp plug, not the cor                                                                                                                                                                      | d.                                                                                                                                  |
| L |                                                                                                                                                                                                                |                                                                                                                                     |