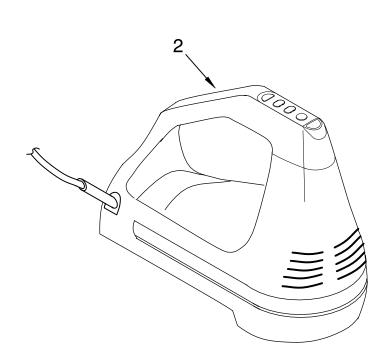

#### Variations of Models: KHM720A\_0

| Illus<br>No. | . Part<br>No. | DESCRIPTION       |
|--------------|---------------|-------------------|
| 1            |               | Literature        |
|              | W10250601     | Use & Care Guide  |
|              | W10276064     | Repair Parts List |
| 2            | <b>•</b>      | Mixer, Complete   |
| 3            | W10240913     | Beaters, Turbo    |
|              |               | (Incl. Rt & Lt)   |

#### ♦ NOTE:

Parts not sold separately. Must be purchased as a complete unit.