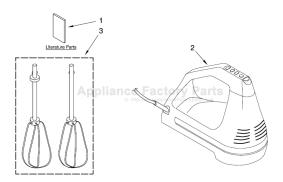

#### **UNIT PARTS**

#### Variations of Models: KHM720A\_0

| Illus<br>No. | . Part<br>No. | DESCRIPTION       |
|--------------|---------------|-------------------|
| 1            |               | Literature        |
|              | W10250601     | Use & Care Guide  |
|              | W10276064     | Repair Parts List |
| 2            | <b>•</b>      | Mixer, Complete   |
| 3            | W10240913     | Beaters, Turbo    |
|              |               | (Incl. Rt & Lt)   |

#### ♦ NOTE:

Parts not sold separately. Must be purchased as a complete unit.