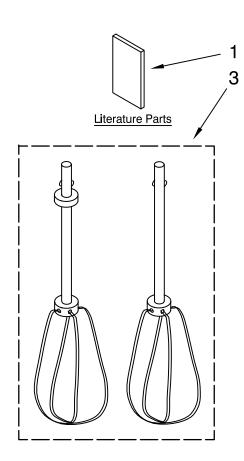

#### Variations of Models: KHM720A\_0

| Illus<br>No. | . Part<br>No. | DESCRIPTION       |
|--------------|---------------|-------------------|
| 1            |               | Literature        |
|              | W10250601     | Use & Care Guide  |
|              | W10276064     | Repair Parts List |
| 2            | <b>•</b>      | Mixer, Complete   |
| 3            | W10240913     | Beaters, Turbo    |
|              |               | (Incl. Rt & Lt)   |

#### ♦ NOTE:

Parts not sold separately. Must be purchased as a complete unit.