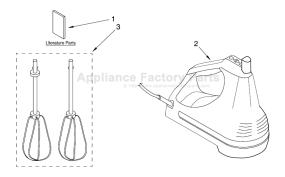

FOR CUSTOMER SATISFACTION ALWAYS USE FACTORY SPECIFICATION PARTS

**KITCHENAID** 

ST. JOSEPH MICHIGAN 49085

UNIT PARTS
Variations of Models: KHM7\_\_5, 4KHM7\_\_5

| Illus<br>No. | . Part<br>No. | DESCRIPTION                       |
|--------------|---------------|-----------------------------------|
| 1            |               | Literature                        |
|              | 8212345       | Use & Care Guide                  |
|              | 8212055       | (Trilingual)<br>Repair Parts List |
| 2            |               | Mixer, Complete                   |
| 3            | 8212348       | Beaters, Turbo (Incl. Rt & Lt)    |

#### ♦ Note:

Parts not sold separately. Must be purchased as a complete unit.