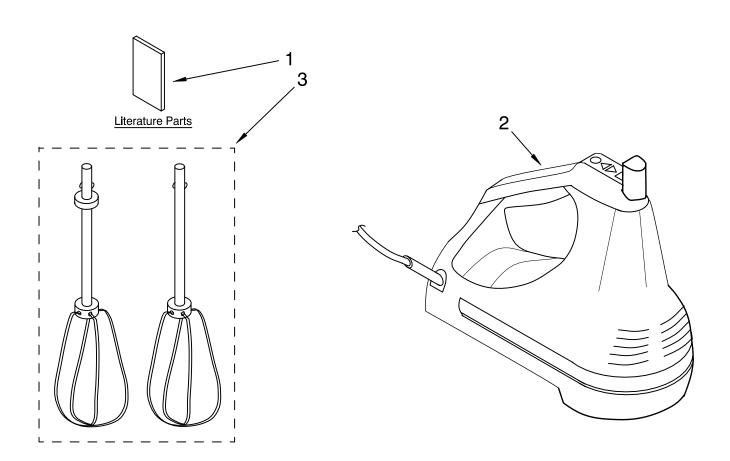

FOR CUSTOMER SATISFACTION ALWAYS USE FACTORY SPECIFICATION PARTS

**KITCHENAID** 

ST. JOSEPH MICHIGAN 49085

UNIT PARTS
Variations of Models: KHM7\_\_5, 4KHM7\_\_5

| Illus<br>No. | . Part<br>No. | DESCRIPTION                       |
|--------------|---------------|-----------------------------------|
| 1            |               | Literature                        |
|              | 8212345       | Use & Care Guide                  |
|              | 8212055       | (Trilingual)<br>Repair Parts List |
| 2            |               | Mixer, Complete                   |
| 3            | 8212348       | Beaters, Turbo (Incl. Rt & Lt)    |

#### ♦ Note:

Parts not sold separately. Must be purchased as a complete unit.