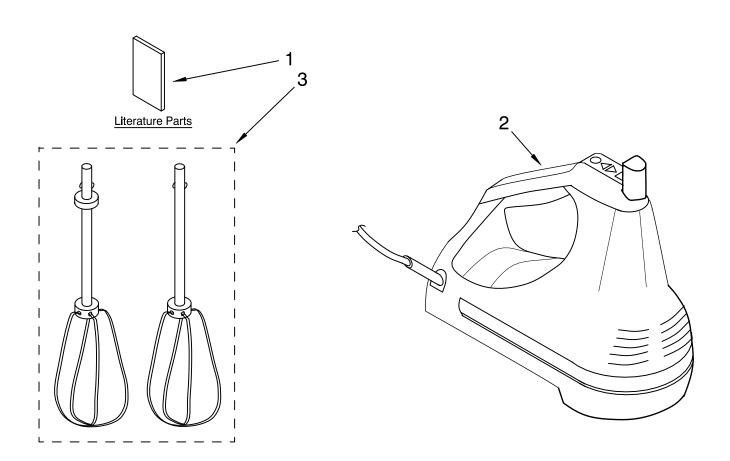

FOR CUSTOMER SATISFACTION ALWAYS USE FACTORY SPECIFICATION PARTS

**KITCHENAID** 

ST. JOSEPH MICHIGAN 49085

UNIT PARTS
Variations of Models: KHM7\_\_5, 4KHM7\_\_5

| Illus.<br>No. | Part<br>No. | DESCRIPTION                       |
|---------------|-------------|-----------------------------------|
| 1             |             | Literature                        |
|               | 8212345     | Use & Care Guide                  |
|               |             | (Trilingual)<br>Repair Parts List |
| 2             |             | Mixer, Complete                   |
| 3             | 8212348     | Beaters, Turbo (Incl. Rt & Lt)    |

#### ♦ Note:

Parts not sold separately. Must be purchased as a complete unit.