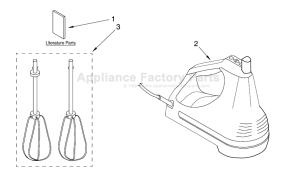

FOR CUSTOMER SATISFACTION ALWAYS USE FACTORY SPECIFICATION PARTS

**KITCHENAID** 

ST. JOSEPH MICHIGAN 49085

UNIT PARTS
Variations of Models: KHM7\_\_5, 4KHM7\_\_5

| Illus.<br>No. | Part<br>No. | DESCRIPTION                       |
|---------------|-------------|-----------------------------------|
| 1             |             | Literature                        |
|               | 8212345     | Use & Care Guide                  |
|               |             | (Trilingual)<br>Repair Parts List |
| 2             |             | Mixer, Complete                   |
| 3             | 8212348     | Beaters, Turbo (Incl. Rt & Lt)    |

#### ♦ Note:

Parts not sold separately. Must be purchased as a complete unit.