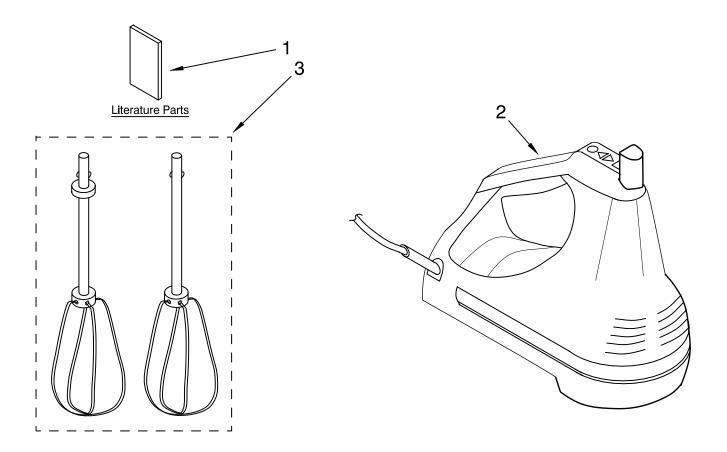

### UNIT PARTS Variations of Models: KHM7\_\_5, 4KHM7\_\_5

| Illus.<br>No. | Part<br>No. | DESCRIPTION                          |  |
|---------------|-------------|--------------------------------------|--|
| 1             |             | Literature                           |  |
|               | 8212345     | Use & Care Guide                     |  |
|               | 0040055     | (Trilingual)                         |  |
| 2             |             | Repair Parts List<br>Mixer, Complete |  |
| ∠<br>3        |             | Beaters, Turbo                       |  |
| 0             | 0212040     | (Incl. Rt & Lt)                      |  |
| A Noto:       |             |                                      |  |
|               |             |                                      |  |

Parts not sold separately. Must be purchased as a complete unit.

#### OPTIONAL PARTS NOT ILLUSTRATED

| 8212351 | Hooks, Dough    |
|---------|-----------------|
|         | (Incl. Rt & Lt) |
| 8212341 | Rod, Blending   |
| 8212340 | Whisk           |

FOR ORDERING INFORMATION REFER TO PARTS PRICE LIST