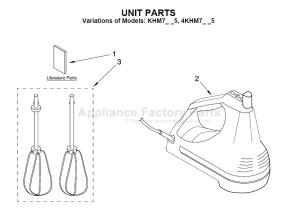

### UNIT PARTS Variations of Models: KHM7\_\_5, 4KHM7\_\_5

| Illus.<br>No. | Part<br>No. | DESCRIPTION                          |  |
|---------------|-------------|--------------------------------------|--|
| 1             |             | Literature                           |  |
|               | 8212345     | Use & Care Guide                     |  |
|               | 0040055     | (Trilingual)                         |  |
| 2             |             | Repair Parts List<br>Mixer, Complete |  |
| ∠<br>3        |             | Beaters, Turbo                       |  |
| 0             | 0212040     | (Incl. Rt & Lt)                      |  |
| A Noto:       |             |                                      |  |
|               |             |                                      |  |

Parts not sold separately. Must be purchased as a complete unit.

#### OPTIONAL PARTS NOT ILLUSTRATED

| 8212351 | Hooks, Dough    |
|---------|-----------------|
|         | (Incl. Rt & Lt) |
| 8212341 | Rod, Blending   |
| 8212340 | Whisk           |

FOR ORDERING INFORMATION REFER TO PARTS PRICE LIST