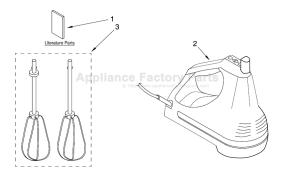

FOR CUSTOMER SATISFACTION ALWAYS USE FACTORY SPECIFICATION PARTS

**KITCHENAID** 

ST. JOSEPH MICHIGAN 49085

UNIT PARTS
Variations of Models: KHM7\_\_5, 4KHM7\_\_5

| Illus<br>No. | . Part<br>No. | DESCRIPTION                       |
|--------------|---------------|-----------------------------------|
| 1            |               | Literature                        |
|              | 8212345       | Use & Care Guide                  |
|              | 8212055       | (Trilingual)<br>Repair Parts List |
| 2            |               | Mixer, Complete                   |
| 3            | 8212348       | Beaters, Turbo (Incl. Rt & Lt)    |

#### ♦ Note:

Parts not sold separately. Must be purchased as a complete unit.